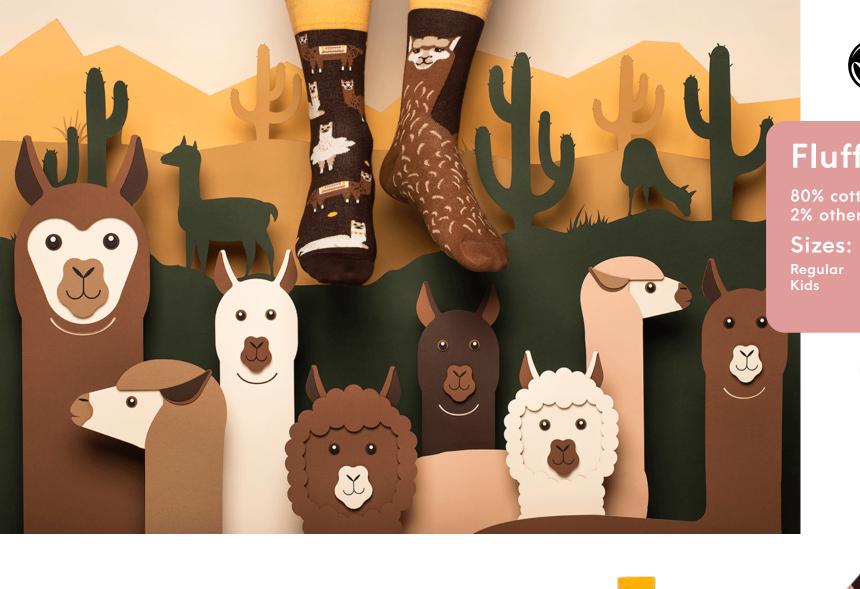

# Fluffy Alpaca

11

Kids

80% cotton 15% polyamide 3% elastan 2% other fibers

> 35-38 39-42 43-46 23-26 27-30 31-34