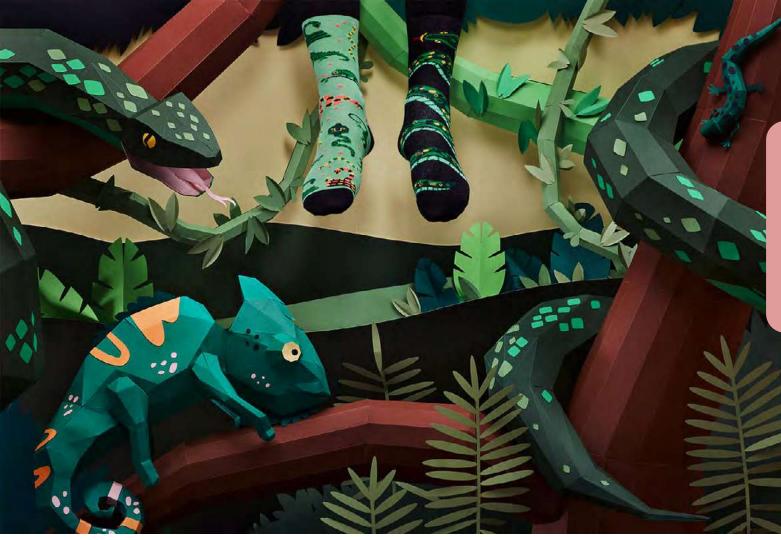

de 3% elastan 2% other fibers

Sizes: Regular | Low







#### Mouse & Cheese

80% cotton 15% polyamide 3% elastan 2% other fibers

#### Sizes:

Regular Low Kids

Low

35-38 39-42 43-46 35-38 39-42 43-46 23-26 27-30 31-34









#### **Red Panda**

80% cotton 15% polyamide 3% elastan 2% other fibers

Sizes: Regular







#### The Baboon

80% cotton 15% polyamide 3% elastan 2% other fibers

Sizes:

Regular Low 35-38 39-42 43-46 35-38 39-42 43-46







### Feet of the Tiger

80% cotton 15% polyamide 3% elastan 2% other fibers

Sizes:

Regular | Low Kids 35-38 39-42 43-46 23-26 27-30 31-34













### **Black Cat**

80% cotton 15% polyamide 3% elastan 2% other fibers

#### Sizes:

Regular | Low Quarter | No-Show Kids

35-38 39-42 43-46 35-38 39-42 43-46 23-26 27-30 31-34















### Sneaky Snake

80% cotton 15% polyamide 3% elastan 2% other fibers

Sizes:







### Koality Time

80% cotton 15% polyamide 3% elastan 2% other fibers

Sizes:

Kids

35-38 39-42 43-46 23-26 27-30 31-34





## Walkie Doggy

80% cotton 15% polyamide 3% elastan 2% other fibers

Sizes: Regular

35-38 39-42 43-46

L C





#### Raccoon Bandit

80% cotton 15% polyamide 3% elastan 2% other fibers

Sizes:

23-26 27-30 31-34











#### **Bath Ducks**

80% cotton 15% polyamide 3% elastan 2% other fibers

Sizes:

Regular Kids 35-38 39-42 43-46 23-26 27-30 31-34







#### **Otter Stories**

80% cotton 15% polyamide 3% elastan 2% other fibers

#### Sizes:

35-38 39-42 43-46 35-38 39-42 43-46









### Owly Moly

80% cotton 15% polyamide 3% elastan 2% other fibers

35-38 39-42 43-46 2