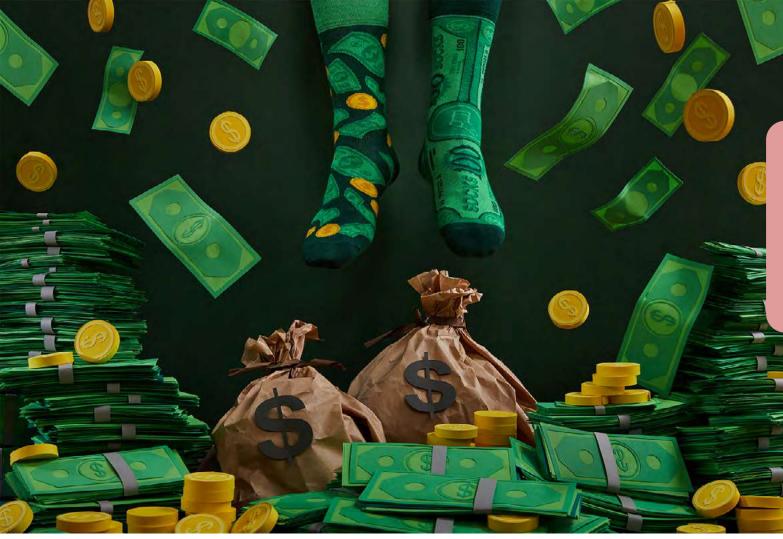

# The Dollar

80% cotton 15% polyamide 3% elastan 2% other fibers

Sizes: Regular

35-38 39-42 43-46