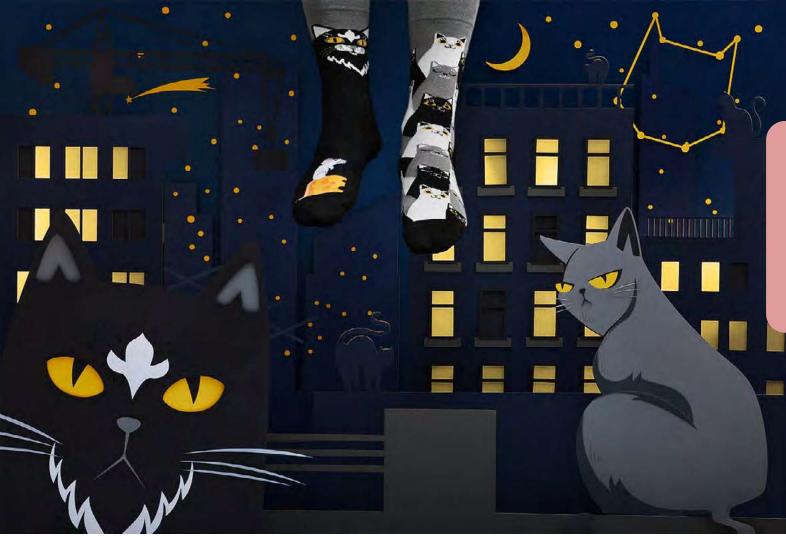

34











#### The Meerkat

80% cotton 15% polyamide 3% elastan 2% other fibers

#### Sizes:

Regular Kids 35-38 39-42 43-46 23-26 27-30 31-34









### Oh Crab!

80% cotton 15% polyamide 3% elastan 2% other fibers

Sizes: Regular | Low







#### Mouse & Cheese

80% cotton 15% polyamide 3% elastan 2% other fibers

#### Sizes:

Regular Low Kids

Low

35-38 39-42 43-46 35-38 39-42 43-46 23-26 27-30 31-34









#### **Red Panda**

80% cotton 15% polyamide 3% elastan 2% other fibers

Sizes: Regular







#### The Baboon

80% cotton 15% polyamide 3% elastan 2% other fibers

Sizes:

Regular Low 35-38 39-42 43-46 35-38 39-42 43-46







### Feet of the Tiger

80% cotton 15% polyamide 3% elastan 2% other fibers

Sizes:

Regular | Low Kids 35-38 39-42 43-46 23-26 27-30 31-34













### **Black Cat**

80% cotton 15% polyamide 3% elastan 2% other fibers

#### Sizes:

Regular | Low Quarter | No-Show Kids

35-38 39-42 43-46 35-38 39-42 43-46 23-26 27-30 31-34















### Sneaky Snake

80% cotton 15% polyamide 3% elastan 2% other fibers

Sizes:







### Koality Time

80% cotton 15% polyamide 3% elastan 2% other fibers

Sizes:

Kids

35-38 39-42 43-46 23-26 27-30 31-34





## Walkie Doggy

80% cotton 15% polyamide 3% elastan 2% other fibers

Sizes: Regular

35-38 39-42 43-46

L C





#### Raccoon Bandit

80% cotton 15% polyamide 3% elastan 2% other fibers

Sizes:

23-26 27-30 31-34











#### **Bath Ducks**

80% cotton 15% polyamide 3% elastan 2% other fibers

Sizes:

Regular Kids 35-38 39-42 43-46 23-26 27-30 31-34







#### **Otter Stories**

80% co