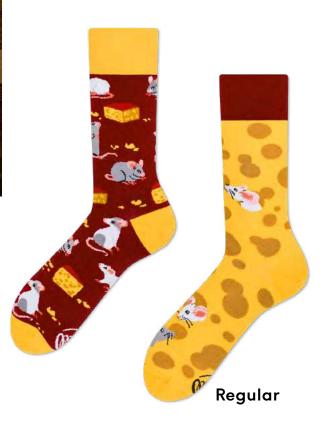

her fibers

Sizes: Regular







#### **Cherry Blossom**

80% cotton 15% polyamide 3% elastan 2% other fibers

Sizes: Regular | Low









# Animals





#### The Giraffe

80% cotton 15% polyamide 3% elastan 2% other fibers

Sizes: Regular







### Miss Guinea Pig

80% cotton 15% polyamide 3% elastan 2% other fibers

Sizes:

Regular | Low Kids 35-38 39-42 43-46 23-26 27-30 31-34











#### The Meerkat

80% cotton 15% polyamide 3% elastan 2% other fibers

#### Sizes:

Regular Kids 35-38 39-42 43-46 23-26 27-30 31-34









### Oh Crab!

80% cotton 15% polyamide 3% elastan 2% other fibers

Sizes: Regular | Low







#### Mouse & Cheese

80% cotton 15% polyamide 3% elastan 2% other fibers

#### Sizes:

Regular Low Kids

Low

35-38 39-42 43-46 35-38 39-42 43-46 23-26 27-30 31-34









#### **Red Panda**

80% cotton 15% polyamide 3% elastan 2% other fibers

Sizes: Regular







#### The Baboon

80% cotton 15% polyamide 3% elastan 2% other fibers

Sizes:

Regular Low 35-38 39-42 43-46 35-38 39-42 43-46







### Feet of the Tiger

80% cotton 15% polyamide 3% elastan 2% other fibers

Sizes:

Regular | Low Kids 35-38 39-42 43-46 23-26 27-30 31-34













### **Black Cat**

80% cotton 15% polyamide 3% elastan 2% other fibers

#### Sizes:

Regular | Low Quarter | No-Show Kids

35-38 39-42 43-46 35-38 39-42 43-46 23-26 27-30 31-34















### Sneaky Snake

80% cotton 15% polyamide 3% elastan 2% other fibers

Sizes:







### Koality Time

80% cotton 15% polyamide 3% elastan 2% other fibers

Sizes:

Kids

35-38 39-42 43-46 23-26 27-30 31-34





## Walkie