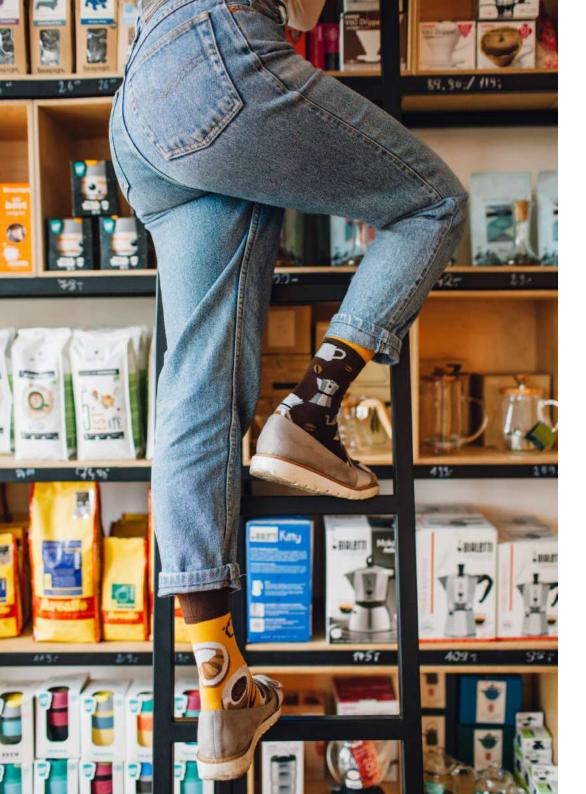

#### **Coffee Lover**

80% cotton 15% polyamide 3% elastan 2% other fibers Sizes: Regular 35-38 39-42 43-46