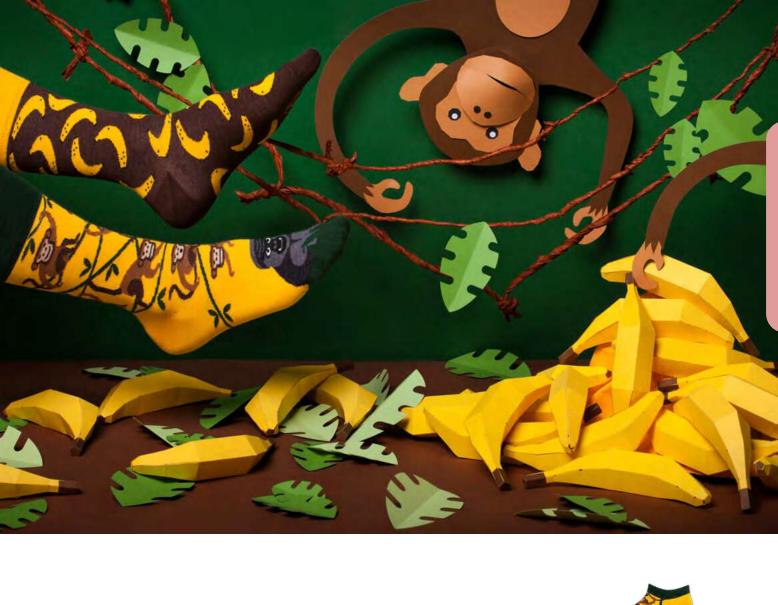

# Monkey Business

80% cotton 15% polyamide 3% elastan 2% other fibers

Sizes: Regular | Low