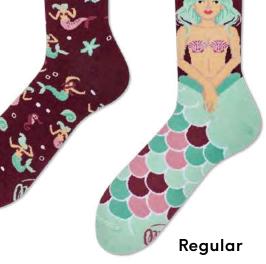

### **Mystic Mermaid**

80% cotton 15% polyamide 3% elastan 2% other fibers

Sizes:

35-38 39-42 43-46 23-26 27-30 31-34