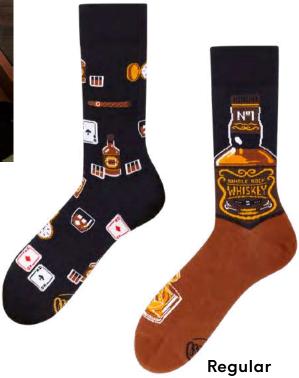

#### Whisky

80% cotton 15% polyamide 3% elastan 2% other fibers Sizes:

Regular