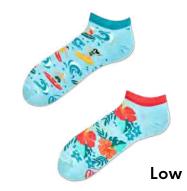

# **Tropical Heat**

80% cotton 15% polyamide 3% elastan 2% other fibers

Sizes:

35-38 39-42 43-46