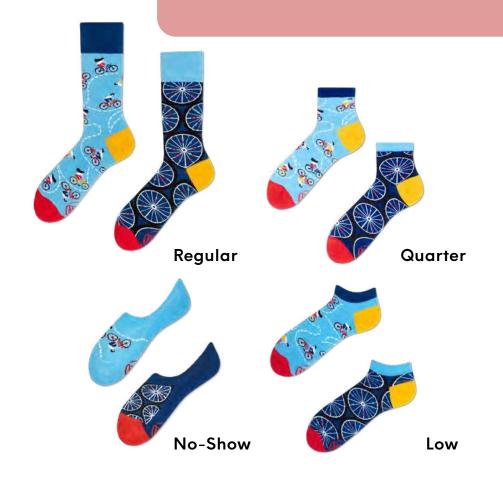

### The Bicycles

80% cotton 15% polyamide 3% elastan 2% other fibers

#### Sizes:

Regular | Low | Quarter | No-Show

Low