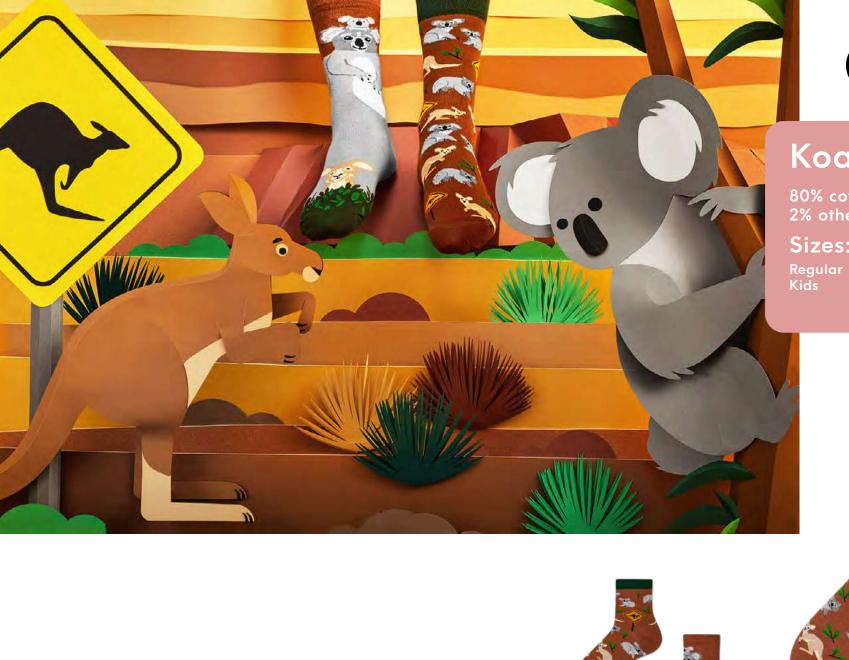

### Koality Time

80% cotton 15% polyamide 3% elastan 2% other fibers

Sizes:

Kids

35-38 39-42 43-46 23-26 27-30 31-34