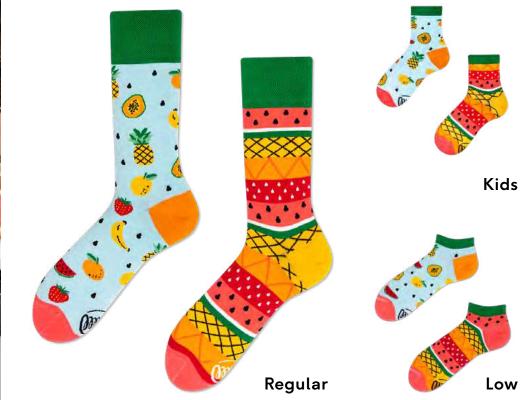

### Tutti Frutti

80% cotton 15% polyamide 3% elastan 2% other fibers

#### Sizes:

Regular Low Kids

35-38 39-42 43-46 35-38 39-42 43-46 23-26 27-30 31-34