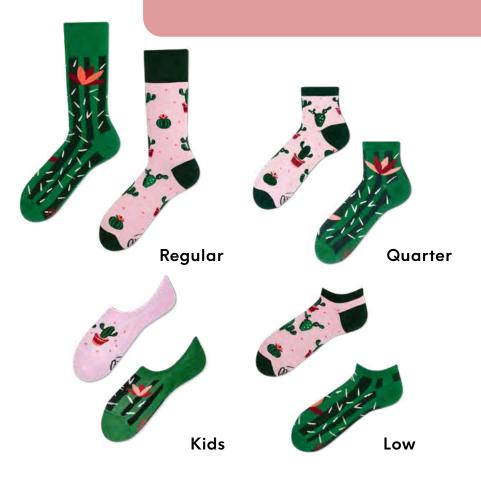

#### Summer Cactus

80% cotton 15% polyamide 3% elastan 2% other fibers

#### Sizes:

Regular | Low | Quarter | No-Show