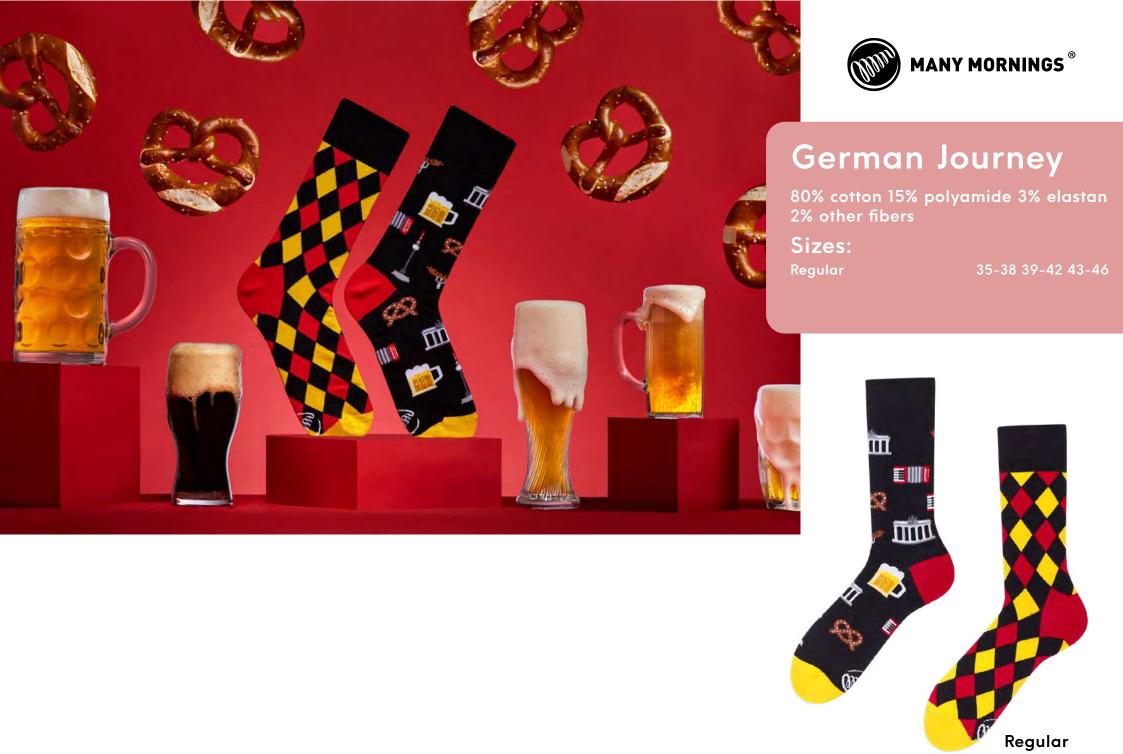

# Swiss Journey

69

80% cotton 15% polyamide 3% elastan 2% other fibers **Sizes:** 

Regular

35-38 39-42 43-46