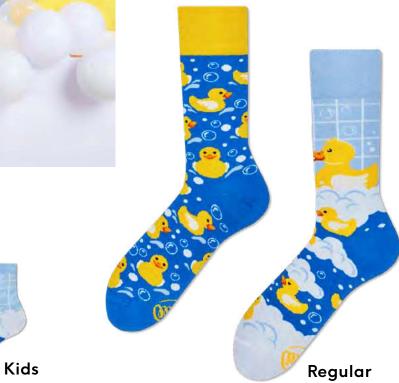

#### **Bath Ducks**

80% cotton 15% polyamide 3% elastan 2% other fibers

Sizes:

Regular Kids 35-38 39-42 43-46 23-26 27-30 31-34