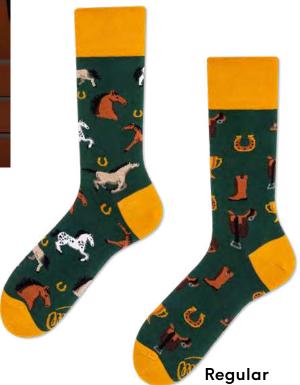

# Horse Derby

80% cotton 15% polyamide 3% elastan 2% other fibers

Sizes: Regular