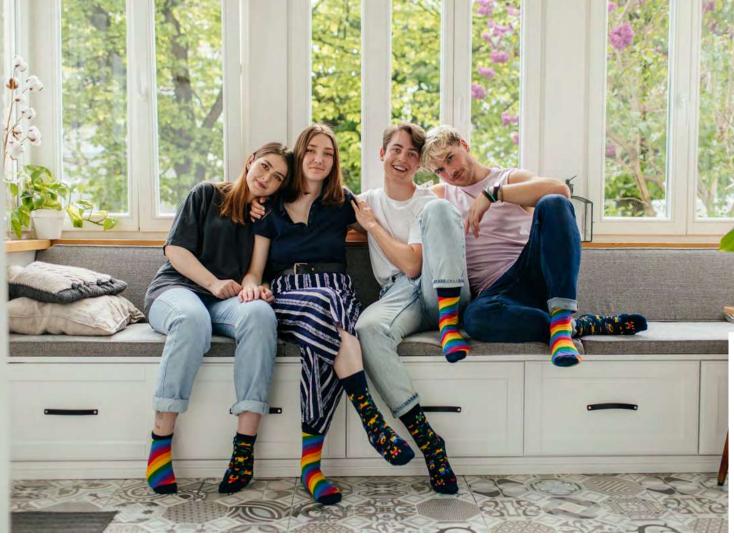

### Over The Rainbow

80% cotton 15% polyamide 3% elastan 2% other fibers

Sizes:

Regular Low 35-38 39-42 43-46 35-38 39-42 43-46