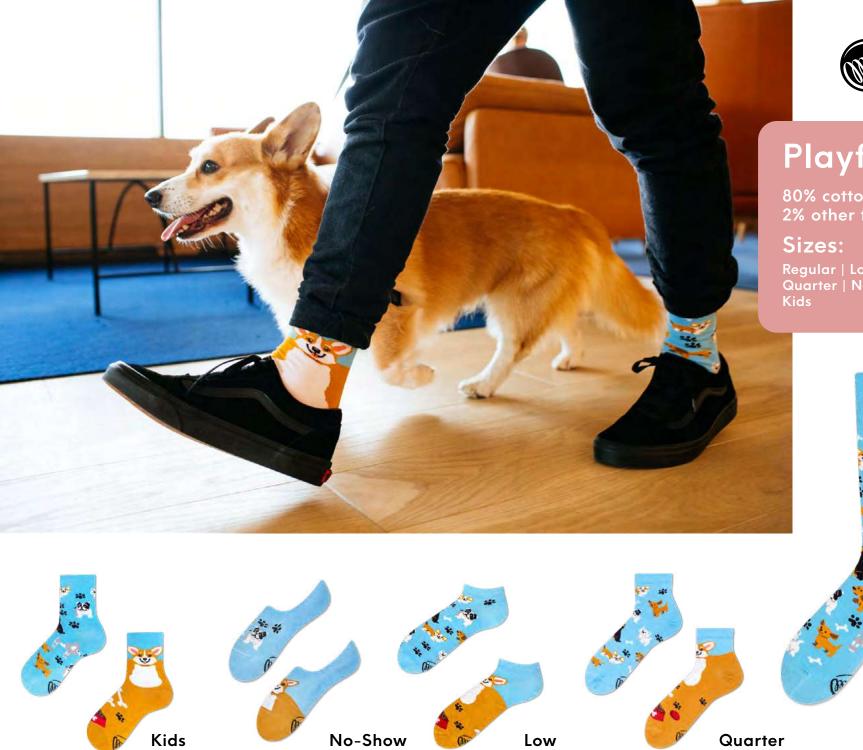

# Playful Dog

80% cotton 15% polyamide 3% elastan 2% other fibers

Or

Regular

Regular | Low | Quarter | No-Show