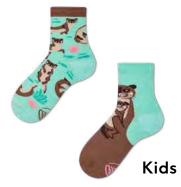

# Sloth Life

80% cotton 15% polyamide 3% elastan 2% other fibers

#### Sizes:

Regular | Low | Quarter | No-Show Kids

35-38 39-42 43-46

23-26 27-30 31-34

Pee