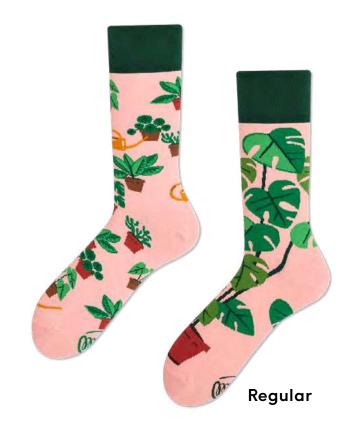

#### **Plant Lover**

80% cotton 15% polyamide 3% elastan 2% other fibers

Sizes: Regular