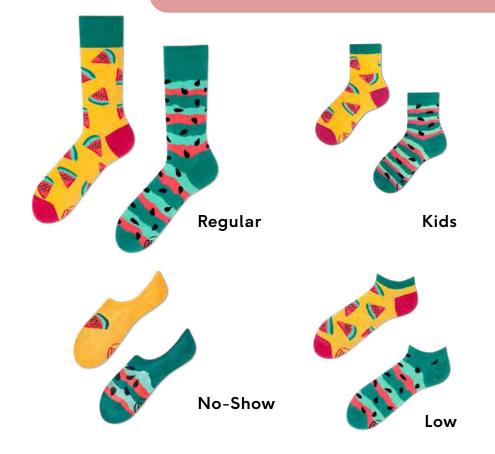

#### Watermelon Splash

80% cotton 15% polyamide 3% elastan 2% other fibers

#### Sizes:

Regular | Low No-Show Kids 35-38 39-42 43-46 35-38 39-42 43-46 23-26 27-30 31-34