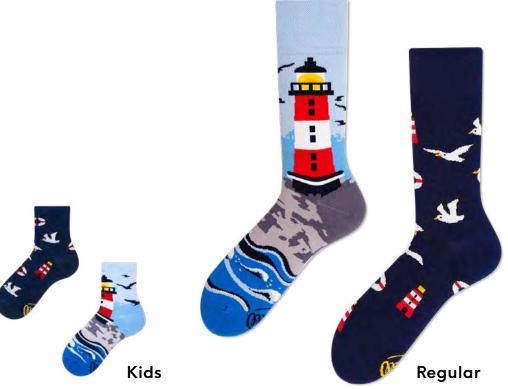

astan 2% other fibers

Sizes:

35-38 39-42 43-46 35-38 39-42 43-46









### **Music Notes**

80% cotton 15% polyamide 3% elastan 2% other fibers

Sizes:







#### Football Fan

80% cotton 15% polyamide 3% elastan 2% other fibers

#### Sizes:

Regular

Kids

Regular | Low | Quarter Kids

35-38 39-42 43-46

23-26 27-30 31-34

Quarter

Low





#### MANY MORNINGS<sup>®</sup>

### The Bicycles

80% cotton 15% polyamide 3% elastan 2% other fibers

#### Sizes:

Regular | Low | Quarter | No-Show







Low



#### The Handyman

80% cotton 15% polyamide 3% elastan 2% other fibers

Regular | Quarter | Low

Quarter

35-38 39-42 43-46 23-26 27-30 31-34





### Nordic Lighthouse

80% cotton 15% polyamide 3% elastan 2% other fibers

#### Sizes:

Regular Kids 35-38 39-42 43-46 23-26 27-30 31-34







#### The Book Story

80% cotton 15% polyamide 3% elastan 2% other fibers

Sizes: Regular







#### Adventure Balloon

80% cotton 15% polyamide 3% elastan 2% other fibers

Sizes:







### Space Trip

80% cotton 15% polyamide 3% elastan 2% other fibers

#### Sizes:

Regular | Low Kids

35-38 39-42 43-46 23-26 27-30 31-34







#### The Map

80% cotton 15% polyamide 3% elastan 2% other fibers

Sizes:

35-38 39-42 43-46





#### The Traveler

80% cotton 15% polyamide 3% elastan 2% other fibers

Sizes: Regular

35-38 39-42 43-46





#### Dr Sock

80% cotton 15% polyamide 3% elastan 2% other fibers

Sizes:

Low







#### Save the Planet

80% cotton 15% polyamide 3% elastan 2% other fibers

Sizes: Regular | Low

01







### Formula Racing

SY

Low

80% cotton 15% polyamide 3% ela