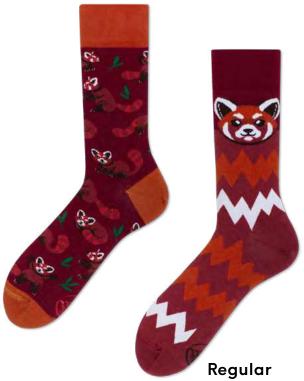

#### **Red Panda**

80% cotton 15% polyamide 3% elastan 2% other fibers

Sizes: Regular