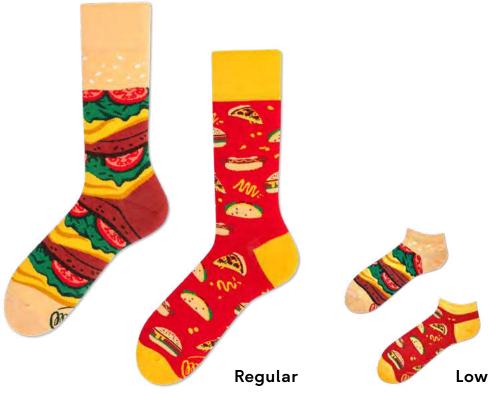

#### Fast Foot

80% cotton 15% polyamide 3% elastan 2% other fibers

#### Sizes:

Regular Low 35-38 39-42 43-46 35-38 39-42 43-46