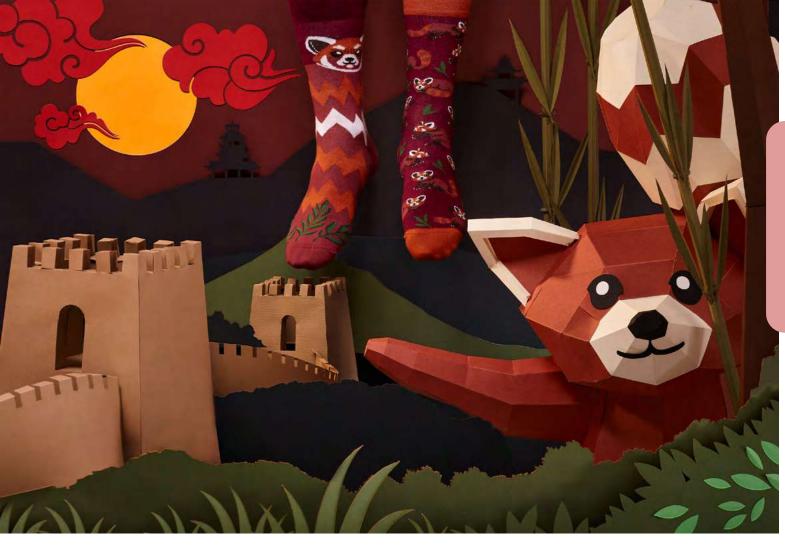

#### **Red Panda**

80% cotton 15% polyamide 3% elastan 2% other fibers

Sizes: Regular