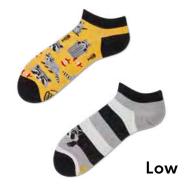

#### Raccoon Bandit

80% cotton 15% polyamide 3% elastan 2% other fibers

Sizes:

23-26 27-30 31-34