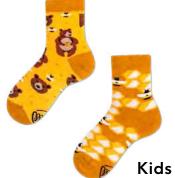

### Honey Bear

80% cotton 15% polyamide 3% elastan 2% other fibers

Sizes:

Low

Regular | Low Kids