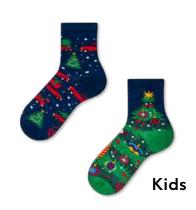

#### Xmas Tree

80% cotton 15% polyamide 3% elastan 2% other fibers

**Sizes:** Regular Kids

35-38 39-42 43-46 23-26 27-30 31-34