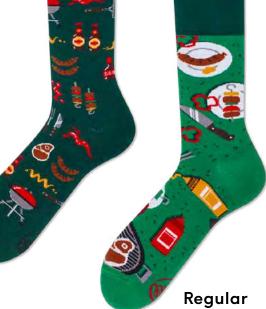

#### **Craft Beer**

80% cotton 15% polyamide 3% elastan 2% other fibers

Regular | Low | No-Show | Quarter

-

35-38 39-42 43-46

Regular