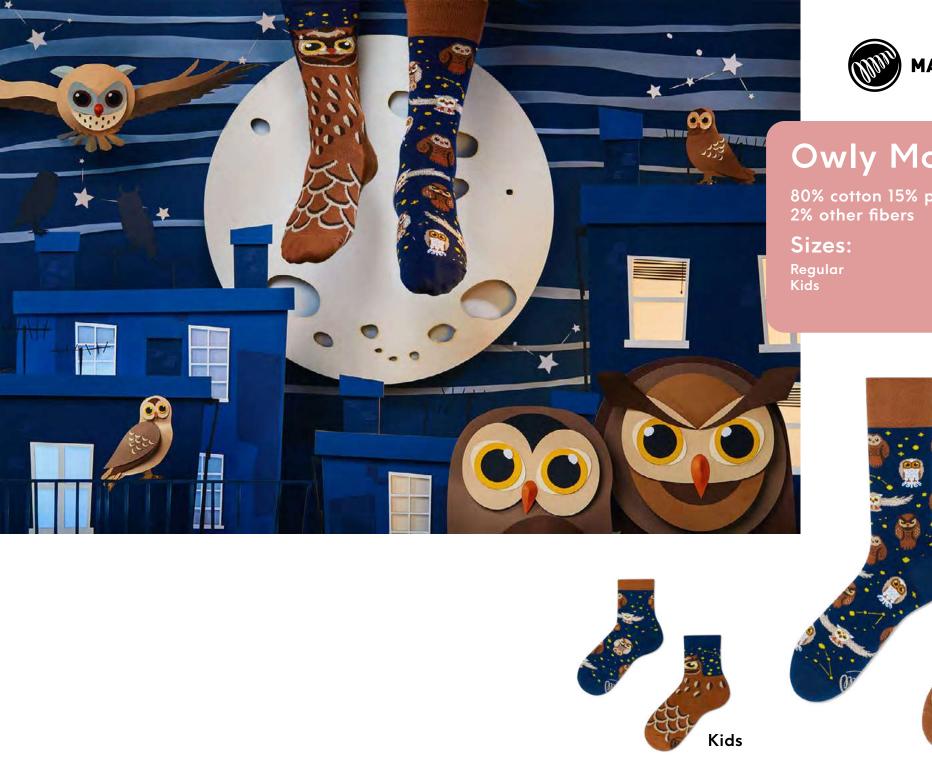

### Owly Moly

80% cotton 15% polyamide 3% elastan 2% other fibers

35-38 39-42 43-46 23-26 27-30 31-34