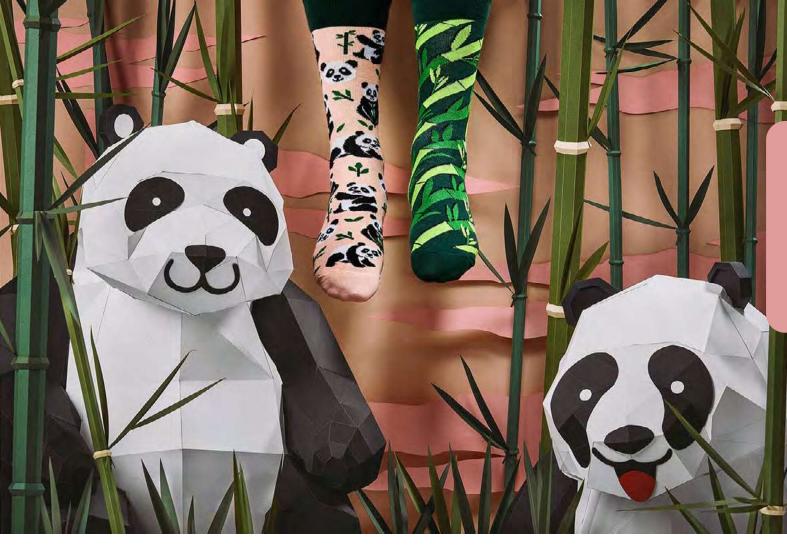

### Sweet Panda

80% cotton 15% polyamide 3% elastan 2% other fibers

Sizes:

Regular | Low Kids