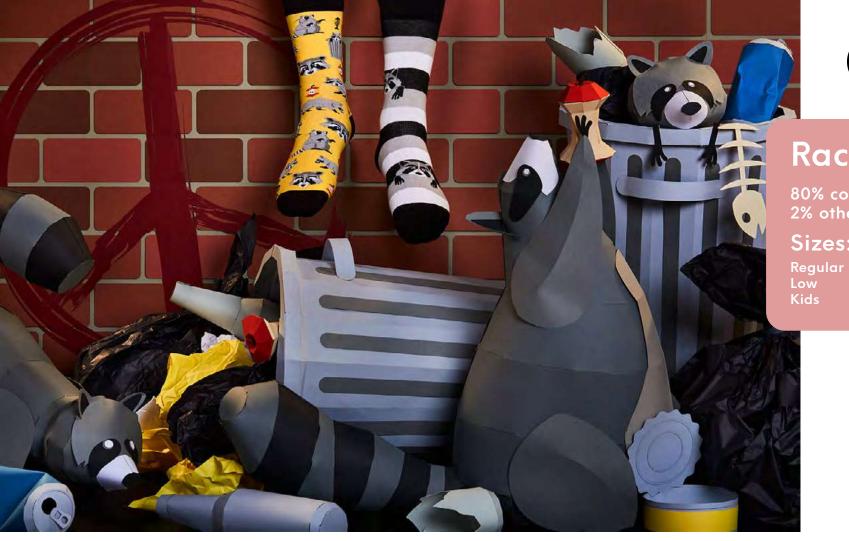

#### Raccoon Bandit

80% cotton 15% polyamide 3% elastan 2% other fibers

Sizes:

23-26 27-30 31-34