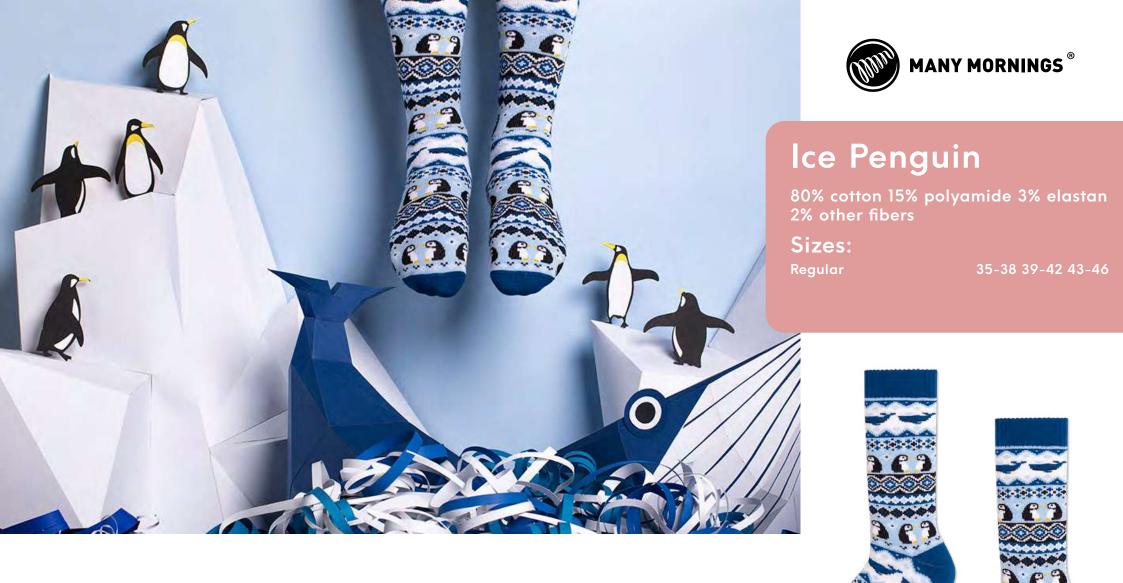

9-42 43-46







# Xmas





#### Santa Claus

80% cotton 15% polyamide 3% elastan 2% other fibers

Sizes:

35-38 39-42 43-46





#### Xmas Tree

80% cotton 15% polyamide 3% elastan 2% other fibers

**Sizes:** Regular Kids

35-38 39-42 43-46 23-26 27-30 31-34







#### The Gingerbread Man

80% cotton 15% polyamide 3% elastan 2% other fibers **Sizes:** 

Regular





#### Sweet Xmas

80% cotton 15% polyamide 3% elastan 2% other fibers

#### Sizes:

35-38 39-42 43-46 35-38 39-42 43-46 23-26 27-30 31-34











#### The Nutcracker

80% cotton 15% polyamide 3% elastan 2% other fibers

#### Sizes:

| Regular | 35-38 39-42 43-46 |
|---------|-------------------|
| Kids    | 23-26 27-30 31-34 |







# Hygge

80% cotton 15% polyamide 3% elastan 2% other fibers

Sizes:

35-38 39-42 43-46







#### Warm Fox

80% cotton 15% polyamide 3% elastan 2% other fibers

Sizes: Regular







### Warm Rudolph

80% cotton 15% polyamide 3% elastan 2% other fibers

Sizes:







#### MANY MORNINGS<sup>®</sup>

#### Easter Lamb

80% cotton 15% polyamide 3% elastan 2% other fibers

Sizes: Regular

35-38 39-42 43-46