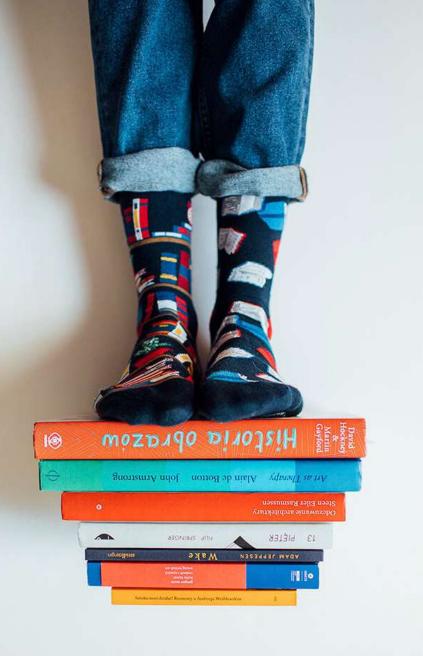

#### The Book Story

80% cotton 15% polyamide 3% elastan 2% other fibers

Sizes: Regular