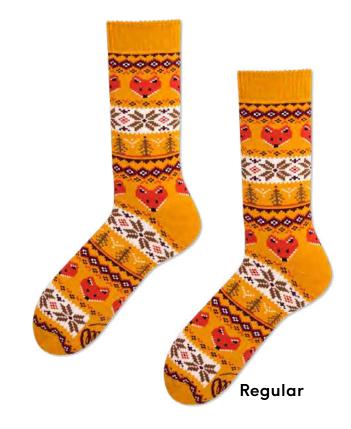

#### Warm Fox

80% cotton 15% polyamide 3% elastan 2% other fibers

Sizes: Regular