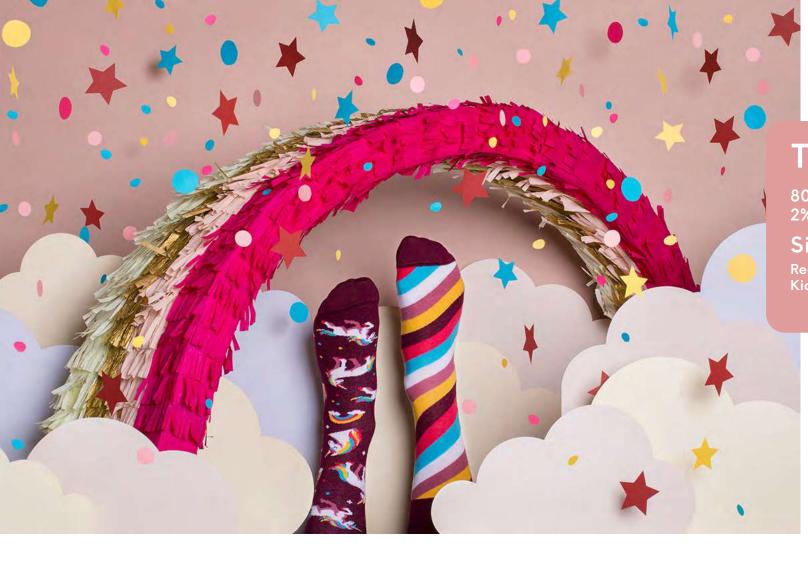

# The Unicorn

80% cotton 15% polyamide 3% elastan 2% other fibers

Sizes:

Regular | Low Kids