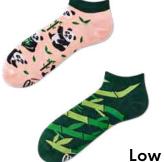

### Sweet Panda

80% cotton 15% polyamide 3% elastan 2% other fibers

Sizes:

Regular | Low Kids