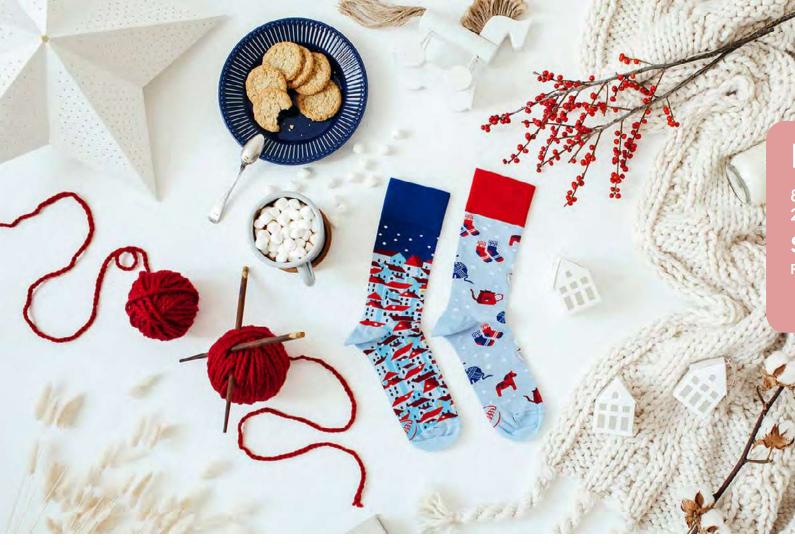

# Hygge

80% cotton 15% polyamide 3% elastan 2% other fibers

Sizes:

35-38 39-42 43-46