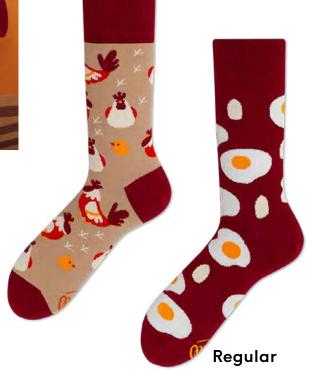

# Egg and Chicken

80% cotton 15% polyamide 3% elastan 2% other fibers

Sizes:

Regular | Low