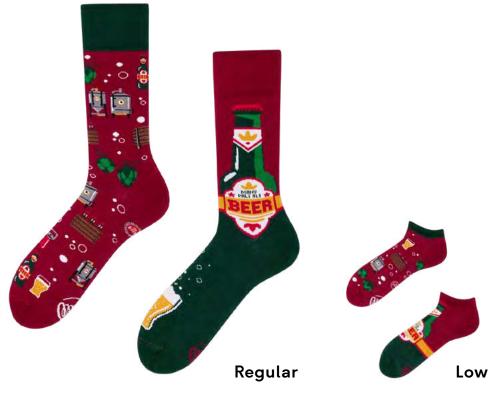

#### **Craft Beer**

80% cotton 15% polyamide 3% elastan 2% other fibers

Regular | Low | No-Show | Quarter

-

35-38 39-42 43-46

Regular