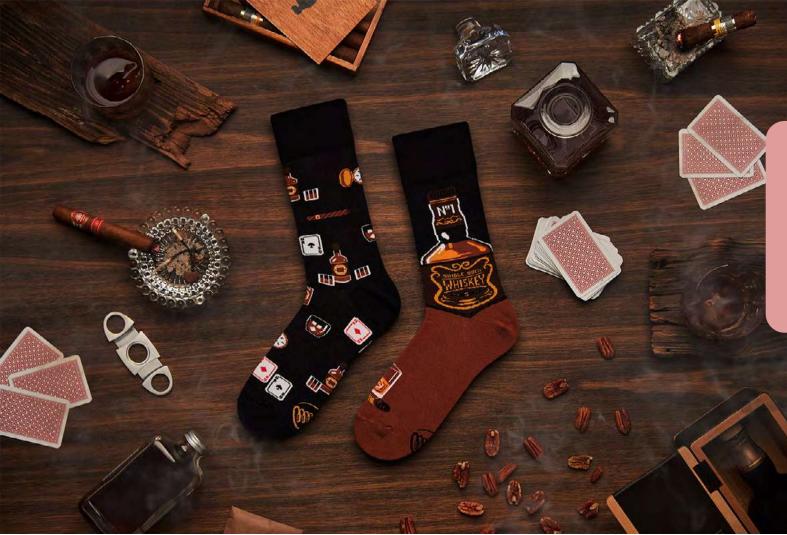

#### Whisky

80% cotton 15% polyamide 3% elastan 2% other fibers Sizes:

Regular