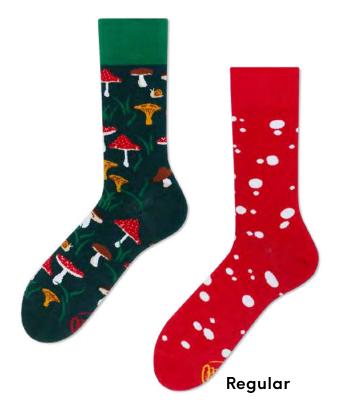

#### Meet The Shrooms

80% cotton 15% polyamide 3% elastan 2% other fibers

Sizes: Regular