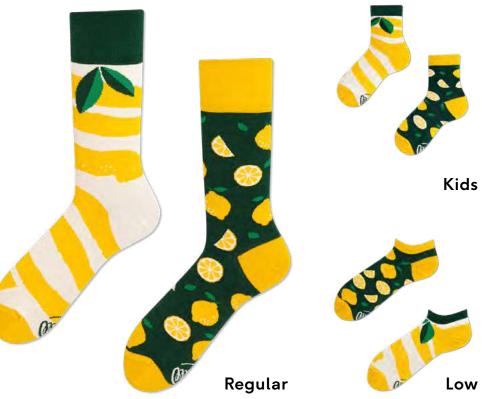

#### The Lemons

80% cotton 15% polyamide 3% elastan 2% other fibers

#### Sizes:

Regular Low Kids

35-38 39-42 43-46 35-38 39-42 43-46 23-26 27-30 31-34