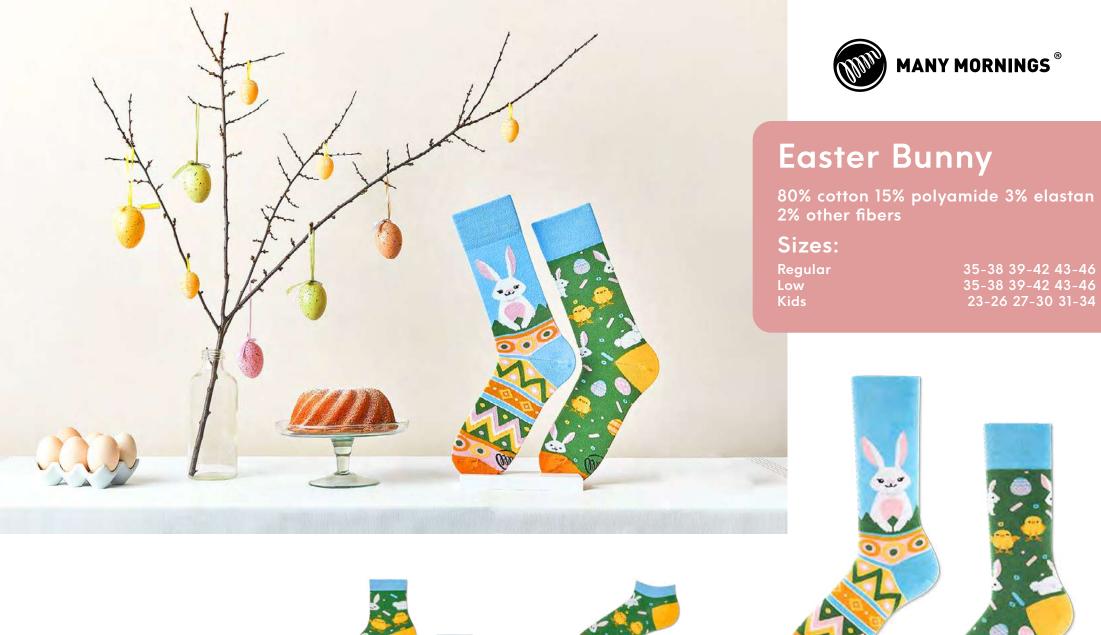

#### Sizes:

Regular Low Kids 35-38 39-42 43-46 35-38 39-42 43-46 23-26 27-30 31-34