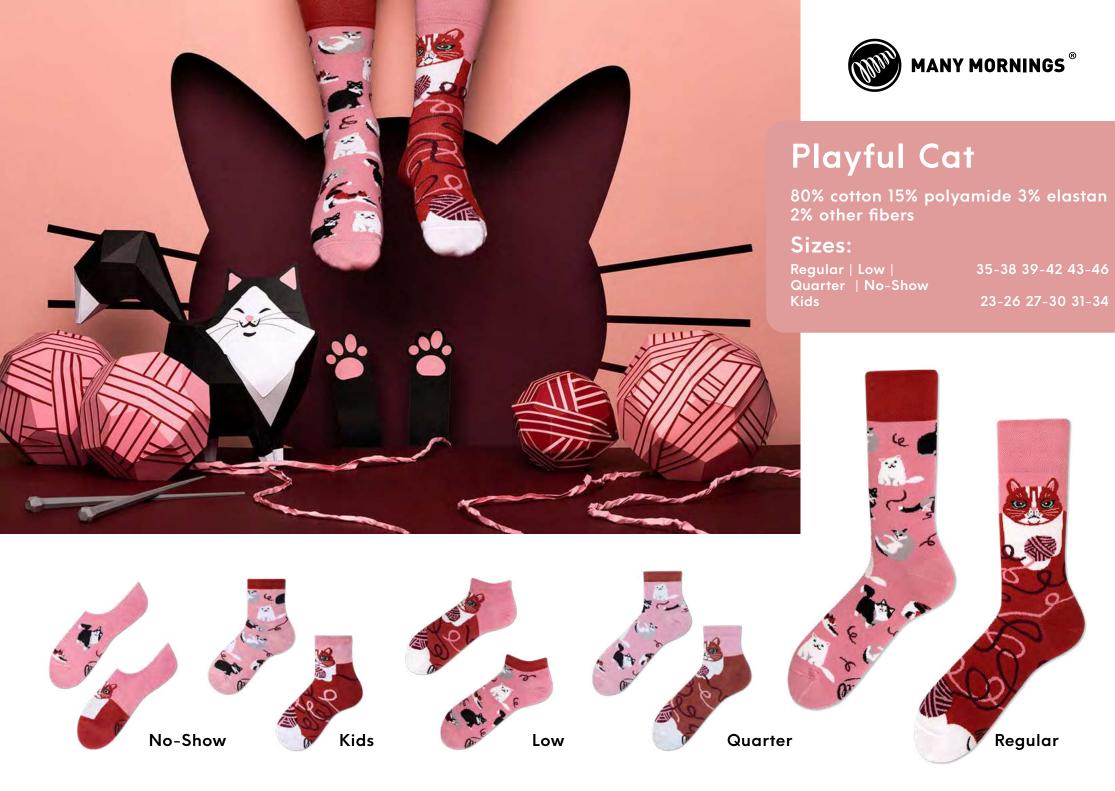

### Miss Guinea Pig

80% cotton 15% polyamide 3% elastan 2% other fibers

Sizes:

Regular | Low Kids 35-38 39-42 43-46 23-26 27-30 31-34