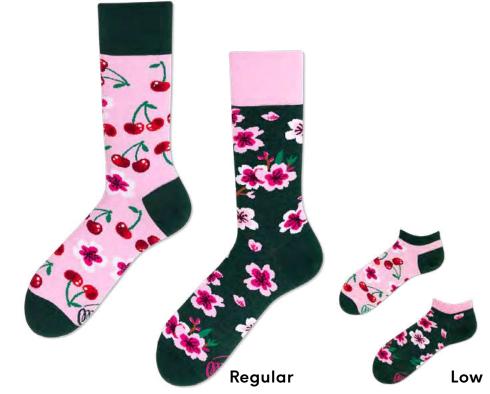

#### **Cherry Blossom**

80% cotton 15% polyamide 3% elastan 2% other fibers

Sizes: Regular | Low