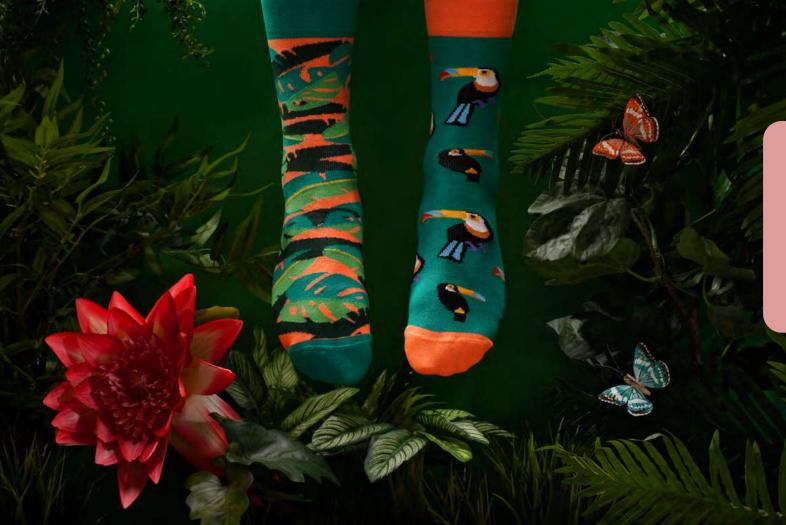

# **Tropical Heat**

80% cotton 15% polyamide 3% elastan 2% other fibers

Sizes:

35-38 39-42 43-46