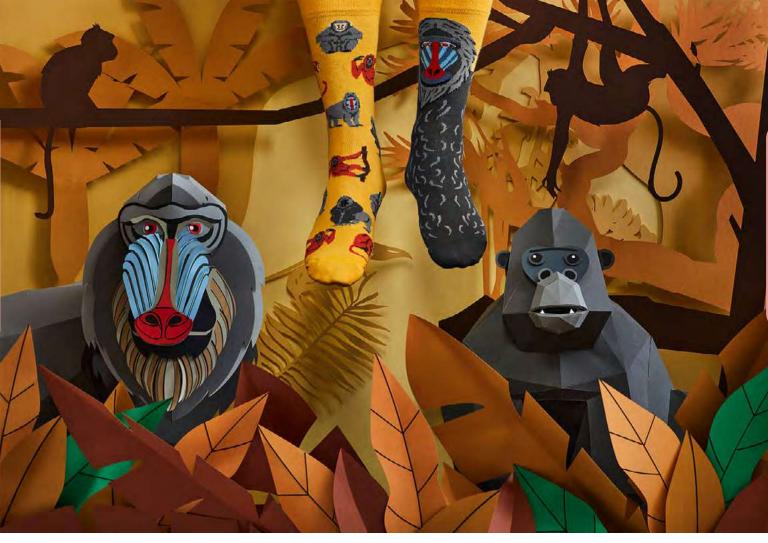

#### The Baboon

80% cotton 15% polyamide 3% elastan 2% other fibers

Sizes:

Regular Low 35-38 39-42 43-46 35-38 39-42 43-46