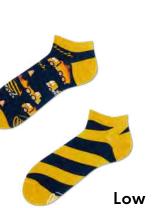

#### The Handyman

80% cotton 15% polyamide 3% elastan 2% other fibers

Regular | Quarter | Low

Quarter

35-38 39-42 43-46 23-26 27-30 31-34

#### Sizes:

Regular Low Kids 35-38 39-42 43-46 35-38 39-42 43-46 23-26 27-30 31-34