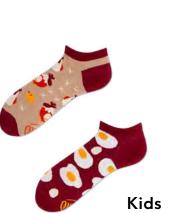

# Egg and Chicken

80% cotton 15% polyamide 3% elastan 2% other fibers

Sizes:

Regular | Low