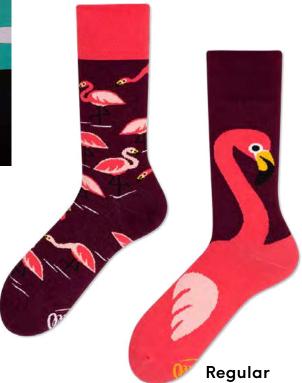

tan 2% other fibers

Sizes: Regular | Low





No-Show

Low

Kids



### Bee Bee

80% cotton 15% polyamide 3% elastan 2% other fibers

#### Sizes:

Regular | Low | Quarter | No-Show Kids

**2**/

Sim

Ser.

Quarter

5

173

35-38 39-42 43-46

23-26 27-30 31-34





# The Unicorn

80% cotton 15% polyamide 3% elastan 2% other fibers

Sizes:

Regular | Low Kids







# Fluffy Alpaca

11

Kids

80% cotton 15% polyamide 3% elastan 2% other fibers

> 35-38 39-42 43-46 23-26 27-30 31-34





# El Leopardo

80% cotton 15% polyamide 3% elastan 2% other fibers

Sizes:











# Apple Hedgehog

80% cotton 15% polyamide 3% elastan 2% other fibers

#### Sizes:

Kids

Regular Kids 35-38 39-42 43-46

23-26 27-30 31-34





# Pink Flamingo

80% cotton 15% polyamide 3% elastan 2% other fibers

Sizes:







# Egg and Chicken

80% cotton 15% polyamide 3% elastan 2% other fibers

Sizes:

Regular | Low









### Honey Bear

80% cotton 15% polyamide 3% elastan 2% other fibers

Sizes:

Low

Regular | Low Kids









# Horse Derby

80% cotton 15% polyamide 3% elastan 2% other fibers

Sizes: Regular







# **Tropical Heat**

80% cotton 15% polyamide 3% elastan 2% other fibers

Sizes:

35-38 39-42 43-46







# Monkey Business

80% cotton 15% polyamide 3% elastan 2% other fibers

Sizes: Regular | Low









# Playful Dog

80% cotton 15% polyamide 3% elastan 2% other fibers

Or

Regular

Regular | Low | Quarter | No-Show





### The Red Fox

80% cotton 15% polyamide 3% elastan 2% other fibers

Sizes:









# Sausage Dog

80% cotton 15% polyamide 3% elastan 2% other fibers

Sizes: