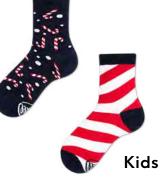

#### Sizes:

Regular Low Kids

35-38 39-42 43-46 35-38 39-42 43-46 23-26 27-30 31-34