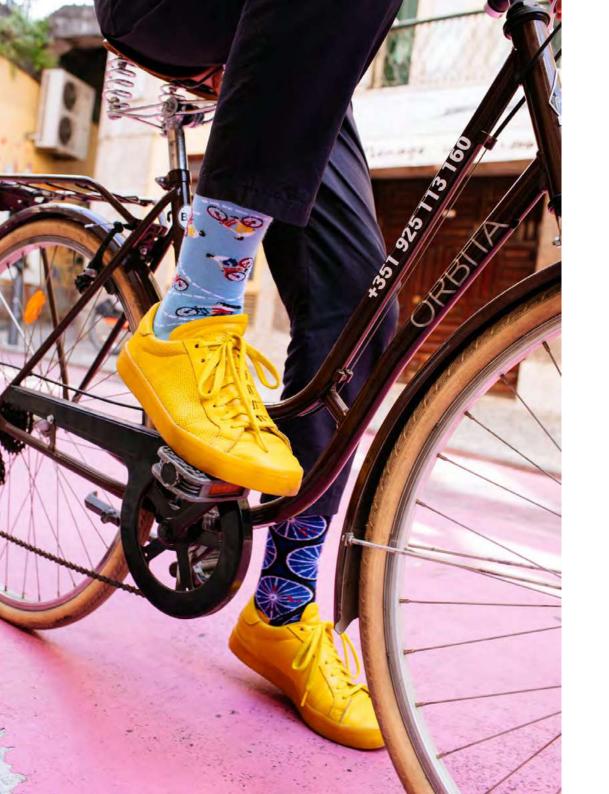

amide 3% elastan 2% other fibers

Sizes:











### Salvadorable

80% cotton 15% polyamide 3% elastan 2% other fibers

Sizes:

35-38 39-42 43-46

T









#### Summer Cactus

80% cotton 15% polyamide 3% elastan 2% other fibers

#### Sizes:

Regular | Low | Quarter | No-Show







#### **Plant Lover**

80% cotton 15% polyamide 3% elastan 2% other fibers

Sizes: Regular







#### MANY MORNINGS®

#### Aloha Vibes

80% cotton 15% polyamide 3% elastan 2% other fibers

Sizes:

35-38 39-42 43-46 35-38 39-42 43-46









### **Music Notes**

80% cotton 15% polyamide 3% elastan 2% other fibers

Sizes:







#### Football Fan

80% cotton 15% polyamide 3% elastan 2% other fibers

#### Sizes:

Regular

Kids

Regular | Low | Quarter Kids

35-38 39-42 43-46

23-26 27-30 31-34

Quarter

Low





#### MANY MORNINGS<sup>®</sup>

### The Bicycles

80% cotton 15% polyamide 3% elastan 2% other fibers

#### Sizes:

Regular | Low | Quarter | No-Show







Low



#### The Handyman

80% cotton 15% polyamide 3% elastan 2% other fibers

Regular | Quarter | Low

Quarter

35-38 39-42 43-46 23-26 27-30 31-34





### Nordic Lighthouse

80% cotton 15% polyamide 3% elastan 2% other fibers

#### Sizes:

Regular Kids 35-38 39-42 43-46 23-26 27-30 31-34







#### The Book Story

80% cotton 15% polyamide 3% elastan 2% other fibers

Sizes: Regular







#### Adventure Balloon

80% cotton 15% polyamide 3% elastan 2% other fibers

Sizes:







### Space Trip

80% cotton 15% polyamide 3% elastan 2% other fibers

#### Sizes:

Regular | Low Kids

35-38 39-42 43-46 23-26 27-30 31-34







#### The