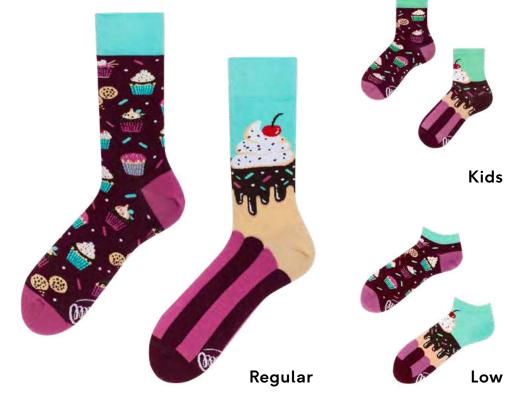

### The Cupcake

80% cotton 15% polyamide 3% elastan 2% other fibers

#### Sizes:

Regular Low Kids 35-38 39-42 43-46 35-38 39-42 43-46 23-26 27-30 31-34