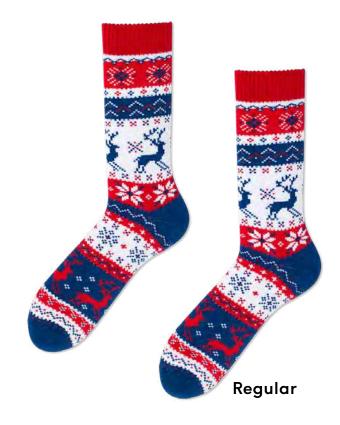

elastan 2% other fibers

**Sizes:** Regular Kids

35-38 39-42 43-46 23-26 27-30 31-34







#### The Gingerbread Man

80% cotton 15% polyamide 3% elastan 2% other fibers **Sizes:** 

Regular





#### Sweet Xmas

80% cotton 15% polyamide 3% elastan 2% other fibers

#### Sizes:

35-38 39-42 43-46 35-38 39-42 43-46 23-26 27-30 31-34











#### The Nutcracker

80% cotton 15% polyamide 3% elastan 2% other fibers

#### Sizes:

| Regular | 35-38 39-42 43-46 |
|---------|-------------------|
| Kids    | 23-26 27-30 31-34 |







# Hygge

80% cotton 15% polyamide 3% elastan 2% other fibers

Sizes:

35-38 39-42 43-46







#### Warm Fox

80% cotton 15% polyamide 3% elastan 2% other fibers

Sizes: Regular







### Warm Rudolph

80% cotton 15% polyamide 3% elastan 2% other fibers

Sizes:







#### MANY MORNINGS<sup>®</sup>

#### Easter Lamb

80% cotton 15% polyamide 3% elastan 2% other fibers

Sizes: Regular

35-38 39-42 43-46