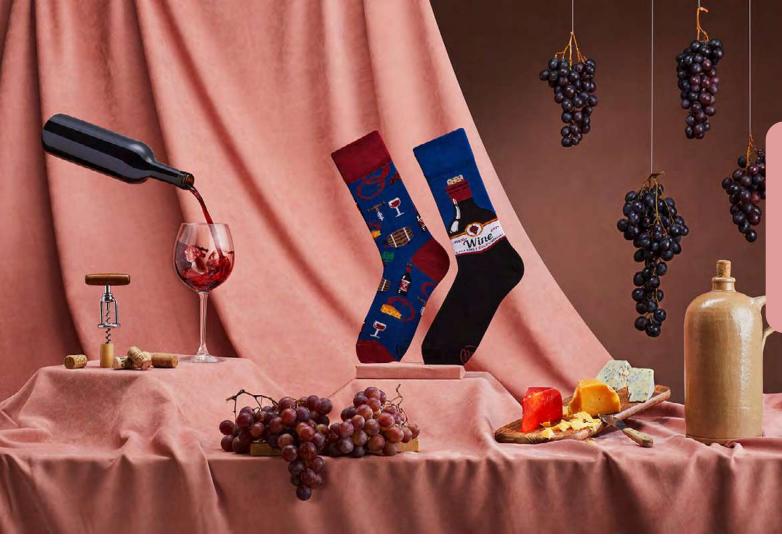

#### Cabernet Sockvignon

TT

80% cotton 15% polyamide 3% elastan 2% other fibers

Sizes:

35-38 39-42 43-46

R-569

Wine