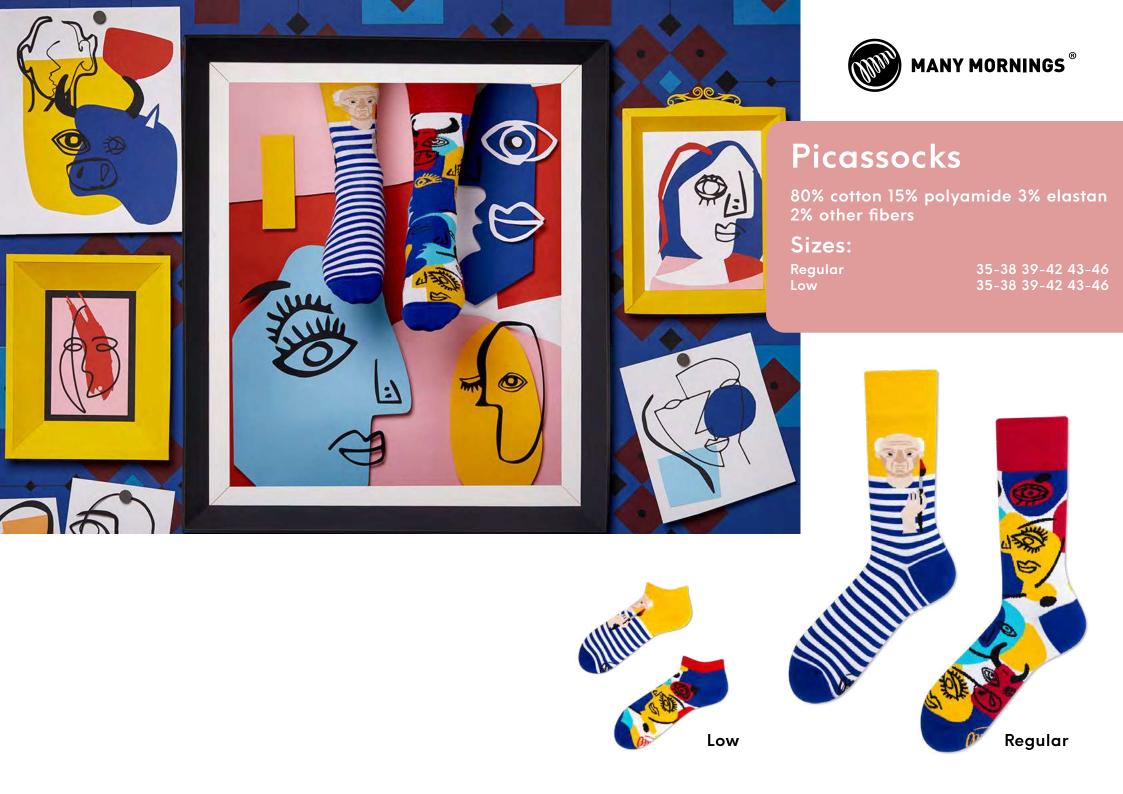

astan 2% other fibers

Sizes:









# **Bloody Dracula**

300

80% cotton 15% polyamide 3% elastan 2% other fibers

Sizes: Regular

35-38 39-42 43-46

111







### **Mystic Mermaid**

80% cotton 15% polyamide 3% elastan 2% other fibers

Sizes:

35-38 39-42 43-46 23-26 27-30 31-34















#### MANY MORNINGS<sup>®</sup>

#### Namaste

80% cotton 15% polyamide 3% elastan 2% other fibers

#### Sizes:

Regular Low 35-38 39-42 43-46 35-38 39-42 43-46









### Over The Rainbow

80% cotton 15% polyamide 3% elastan 2% other fibers

Sizes:

Regular Low 35-38 39-42 43-46 35-38 39-42 43-46







#### **The Fireman**

80% cotton 15% polyamide 3% elastan 2% other fibers

Sizes:

23-26 27-30 31-34

100







# Love Story

80% cotton 15% polyamide 3% elastan 2% other fibers

Sizes:











### Salvadorable

80% cotton 15% polyamide 3% elastan 2% other fibers

Sizes:

35-38 39-42 43-46

T









#### Summer Cactus

80% cotton 15% polyamide 3% elastan 2% other fibers

#### Sizes:

Regular | Low | Quarter | No-Show







#### **Plant Lover**

80% cotton 15% polyamide 3% elastan 2% other fibers

Sizes: Regular







#### MANY MORNINGS®

#### Aloha Vibes

80% cotton 15% polyamide 3% elastan 2% other fibers

Sizes:

35-38 39-42 43-46 35-38 39-42 43-46









### **Music Notes**

80% cotton 15% polyamide 3% elastan 2% other fibers

Sizes:







#### Football Fan

80% cotton 15% polyamide 3% elastan 2% other fibers

#### Sizes:

Regular

Kids

Regular | Low | Quarter Kids

35-38 39-42 43-46

23-26 27-30 31-34

Quarter

Low





#### MANY MORNINGS<sup>®</sup>

### The Bi