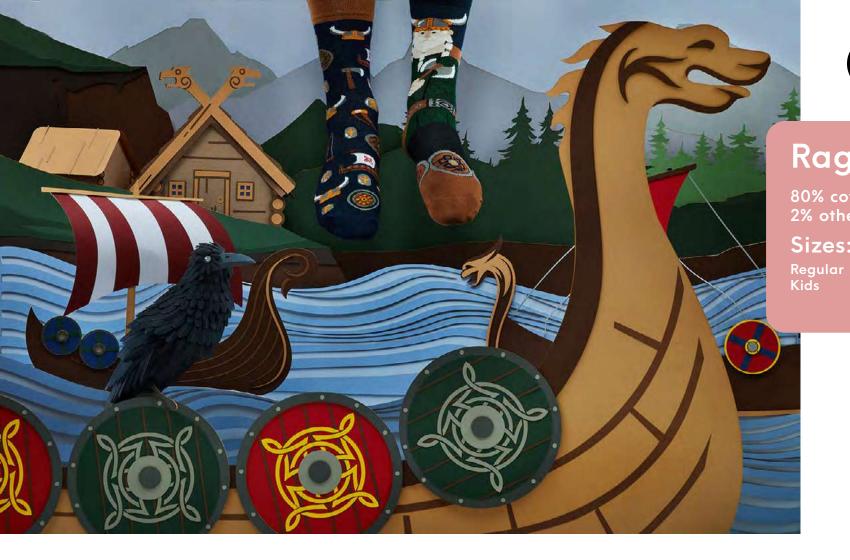

3-46







# Swiss Journey

69

80% cotton 15% polyamide 3% elastan 2% other fibers **Sizes:** 

Regular

35-38 39-42 43-46





# The Dollar

80% cotton 15% polyamide 3% elastan 2% other fibers

Sizes: Regular

35-38 39-42 43-46







### Fisher's Tale

80% cotton 15% polyamide 3% elastan 2% other fibers

Sizes: Regular | Low









### The Doodles

80% cotton 15% polyamide 3% elastan 2% other fibers

Sizes:

Regular Kids







### **Grand Slam**

80% cotton 15% polyamide 3% elastan 2% other fibers

Sizes: Regular | Low

Low

35-38 39-42 43-40















# The Magician

80% cotton 15% polyamide 3% elastan 2% other fibers

Sizes:

35-38 39-42 43-46 35-38 39-42 43-46





# Movie Maniac

......

- 2)-

80% cotton 15% polyamide 3% elastan 2% other fibers

Sizes:

35-38 39-42 43-46





### Ragnasocks

88

80% cotton 15% polyamide 3% elastan 2% other fibers

Sizes:









# **Bloody Dracula**

300

80% cotton 15% polyamide 3% elastan 2% other fibers

Sizes: Regular

35-38 39-42 43-46

111







### **Mystic Mermaid**

80% cotton 15% polyamide 3% elastan 2% other fibers

Sizes:

35-38 39-42 43-46 23-26 27-30 31-34















#### MANY MORNINGS<sup>®</sup>

#### Namaste

80% cotton 15% polyamide 3% elastan 2% other fibers

#### Sizes:

Regular Low 35-38 39-42 43-46 35-38 39-42 43-46









### Over The Rainbow

80% cotton 15% polyamide 3% elastan 2% other fibers

Sizes:

Regular Low 35-38 39-42 43-46 35-38 39-42 43-46







#### **The Fireman**

80% cotton 15% polyamide 3% elastan 2% other fibers

Sizes:

23-26 27-30 31-34

100







# Love Story

80% cotton