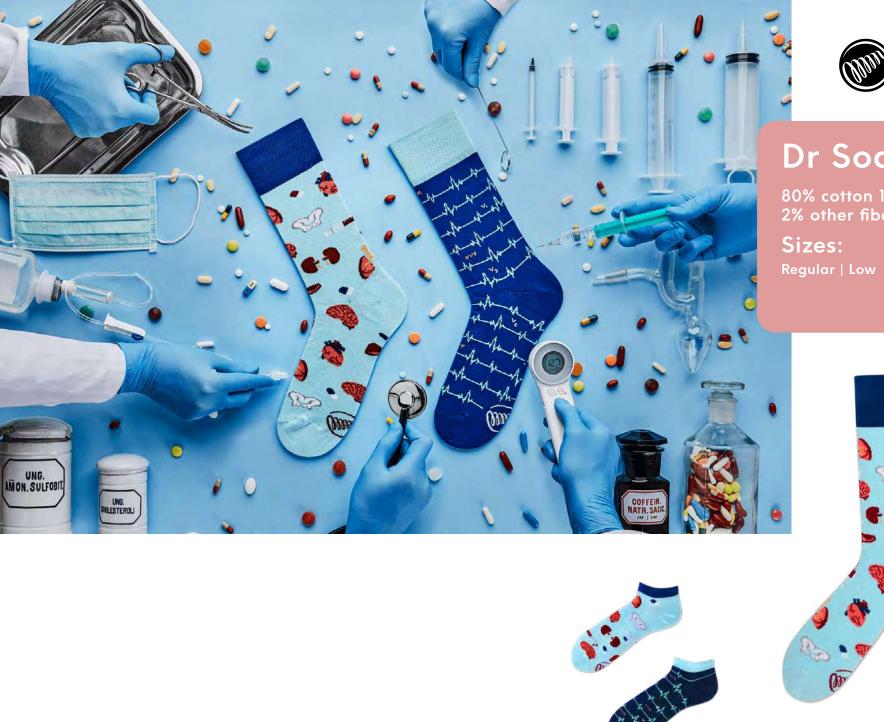

15% polyamide 3% elastan 2% other fibers

Regular | Quarter | Low

Quarter

35-38 39-42 43-46 23-26 27-30 31-34





### Nordic Lighthouse

80% cotton 15% polyamide 3% elastan 2% other fibers

#### Sizes:

Regular Kids 35-38 39-42 43-46 23-26 27-30 31-34







#### The Book Story

80% cotton 15% polyamide 3% elastan 2% other fibers

Sizes: Regular







#### Adventure Balloon

80% cotton 15% polyamide 3% elastan 2% other fibers

Sizes:







### Space Trip

80% cotton 15% polyamide 3% elastan 2% other fibers

#### Sizes:

Regular | Low Kids

35-38 39-42 43-46 23-26 27-30 31-34







#### The Map

80% cotton 15% polyamide 3% elastan 2% other fibers

Sizes:

35-38 39-42 43-46





#### The Traveler

80% cotton 15% polyamide 3% elastan 2% other fibers

Sizes: Regular

35-38 39-42 43-46





#### Dr Sock

80% cotton 15% polyamide 3% elastan 2% other fibers

Sizes:

Low







#### Save the Planet

80% cotton 15% polyamide 3% elastan 2% other fibers

Sizes: Regular | Low

01







### Formula Racing

SY

Low

80% cotton 15% polyamide 3% elastan 2% other fibers

> 35-38 39-42 43-46 23-26 27-30 31-34





#### Frankenfeet

80% cotton 15% polyamide 3% elastan 2% other fibers

Sizes:







### Lumberjack Life

80% cotton 15% polyamide 3% elastan 2% other fibers

Sizes: Regular







#### **Simply The Breast**

80% cotton 15% polyamide 3% elastan 2% other fibers

Sizes: Regular | Low







# Scout Memory

80% cotton 15% polyamide 3% elastan 2% other fibers

Sizes:

35-38 39-42 43-46







### Alpine Ski

80% cotton 15% polyamide 3% elastan 2% other fibers

Sizes:

35-38 39-