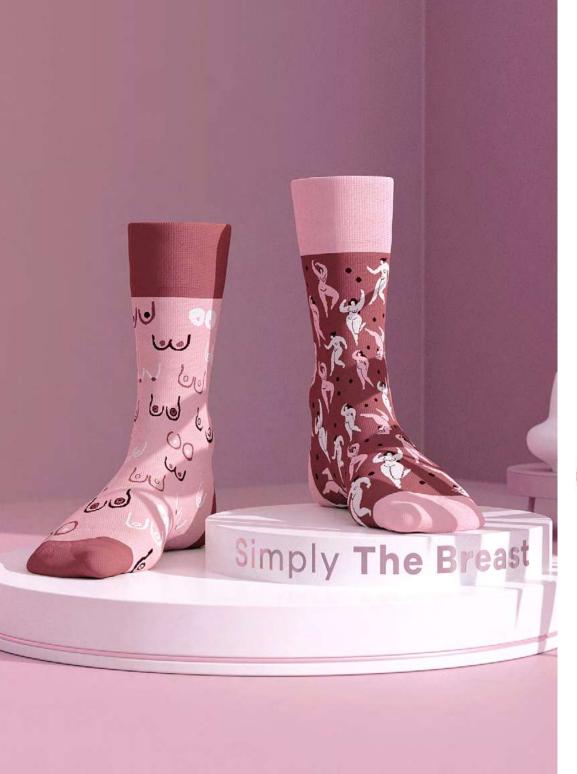

#### **Simply The Breast**

80% cotton 15% polyamide 3% elastan 2% other fibers

Sizes: Regular | Low