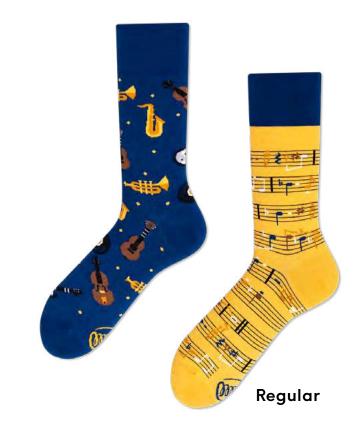

### **Music Notes**

80% cotton 15% polyamide 3% elastan 2% other fibers

Sizes: