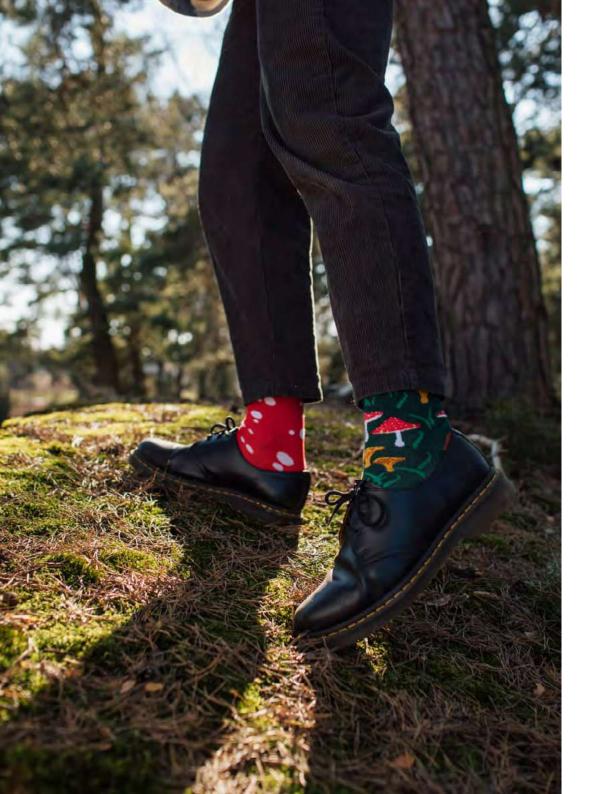

#### Meet The Shrooms

80% cotton 15% polyamide 3% elastan 2% other fibers

Sizes: Regular