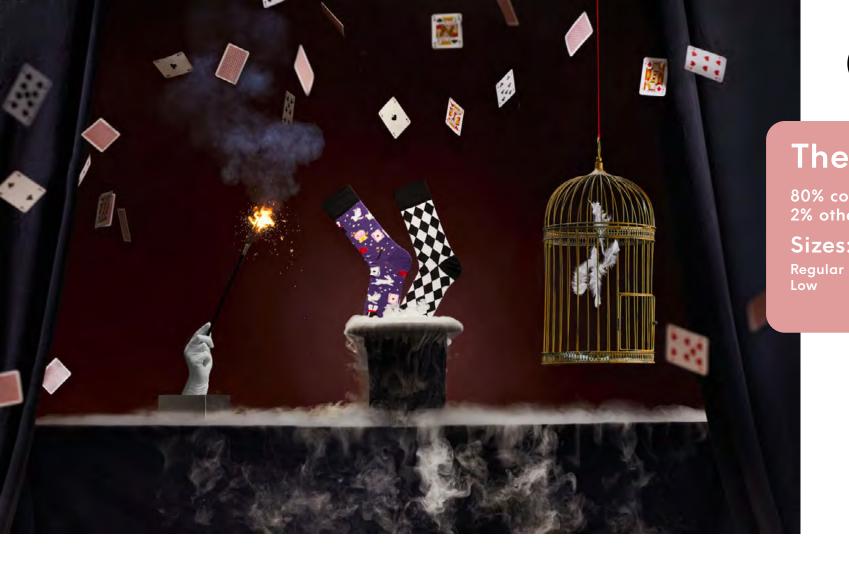

# The Magician

80% cotton 15% polyamide 3% elastan 2% other fibers

Sizes:

35-38 39-42 43-46 35-38 39-42 43-46