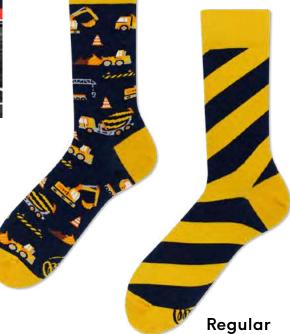

#### The Handyman

80% cotton 15% polyamide 3% elastan 2% other fibers

Regular | Quarter | Low

Quarter

35-38 39-42 43-46 23-26 27-30 31-34

#### Sizes:

Regular Low Kids 35-38 39-42 43-46 35-38 39-42 43-46 23-26 27-30 31-34