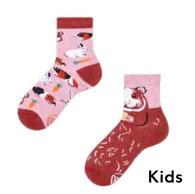

### Miss Guinea Pig

80% cotton 15% polyamide 3% elastan 2% other fibers

Sizes:

Regular | Low Kids 35-38 39-42 43-46 23-26 27-30 31-34