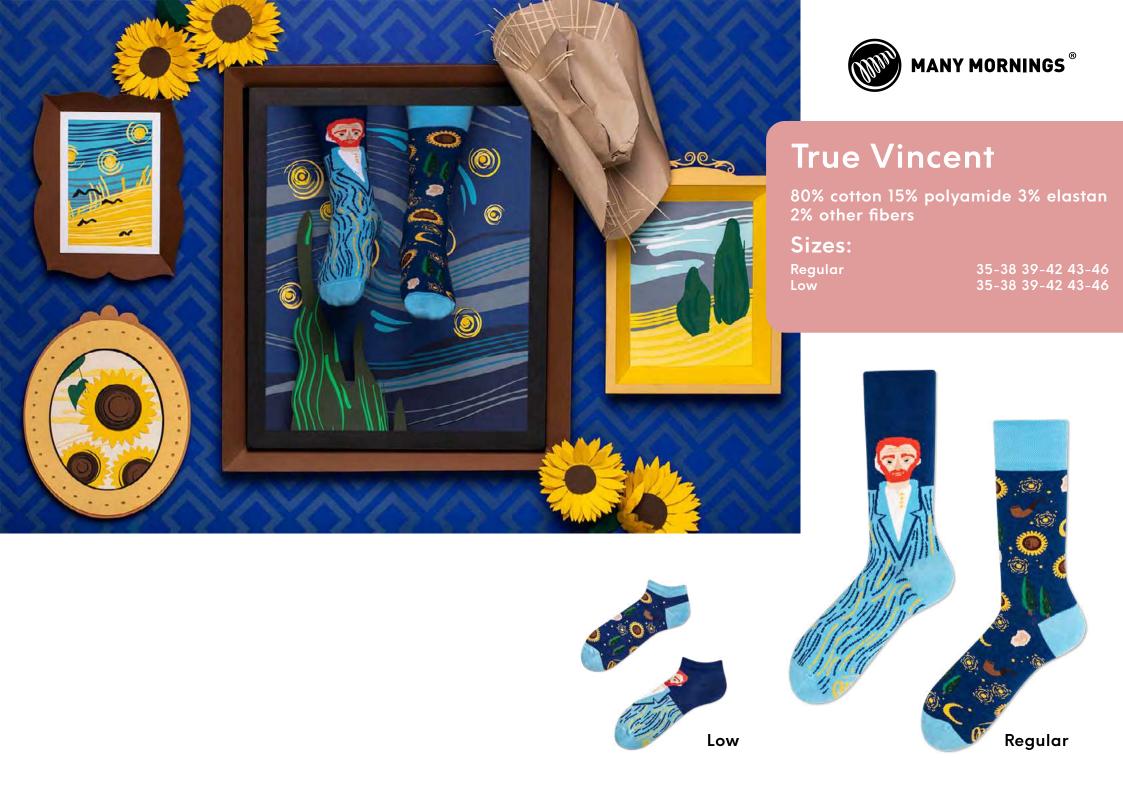

r fibers

Sizes: Regular

35-38 39-42 43-46

111







### **Mystic Mermaid**

80% cotton 15% polyamide 3% elastan 2% other fibers

Sizes:

35-38 39-42 43-46 23-26 27-30 31-34















#### MANY MORNINGS<sup>®</sup>

#### Namaste

80% cotton 15% polyamide 3% elastan 2% other fibers

#### Sizes:

Regular Low 35-38 39-42 43-46 35-38 39-42 43-46









### Over The Rainbow

80% cotton 15% polyamide 3% elastan 2% other fibers

Sizes:

Regular Low 35-38 39-42 43-46 35-38 39-42 43-46







#### **The Fireman**

80% cotton 15% polyamide 3% elastan 2% other fibers

Sizes:

23-26 27-30 31-34

100







# Love Story

80% cotton 15% polyamide 3% elastan 2% other fibers

Sizes:











### Salvadorable

80% cotton 15% polyamide 3% elastan 2% other fibers

Sizes:

35-38 39-42 43-46

T









#### Summer Cactus

80% cotton 15% polyamide 3% elastan 2% other fibers

#### Sizes:

Regular | Low | Quarter | No-Show







#### **Plant Lover**

80% cotton 15% polyamide 3% elastan 2% other fibers

Sizes: Regular







#### MANY MORNINGS®

#### Aloha Vibes

80% cotton 15% polyamide 3% elastan 2% other fibers

Sizes:

35-38 39-42 43-46 35-38 39-42 43-46









### **Music Notes**

80% cotton 15% polyamide 3% elastan 2% other fibers

Sizes:







#### Football Fan

80% cotton 15% polyamide 3% elastan 2% other fibers

#### Sizes:

Regular

Kids

Regular | Low | Quarter Kids

35-38 39-42 43-46

23-26 27-30 31-34

Quarter

Low





#### MANY MORNINGS<sup>®</sup>

### The Bicycles

80% cotton 15% polyamide 3% elastan 2% other fibers

#### Sizes:

Regular | Low | Quarter | No-Show