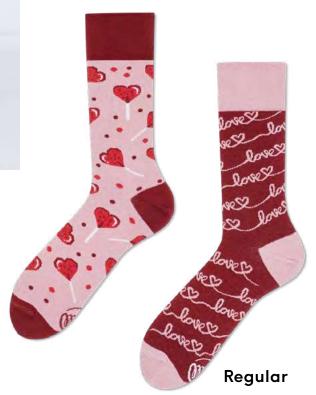

% elastan 2% other fibers

Sizes:









# **Bloody Dracula**

300

80% cotton 15% polyamide 3% elastan 2% other fibers

Sizes: Regular

35-38 39-42 43-46

111







### **Mystic Mermaid**

80% cotton 15% polyamide 3% elastan 2% other fibers

Sizes:

35-38 39-42 43-46 23-26 27-30 31-34















#### MANY MORNINGS<sup>®</sup>

#### Namaste

80% cotton 15% polyamide 3% elastan 2% other fibers

#### Sizes:

Regular Low 35-38 39-42 43-46 35-38 39-42 43-46









### Over The Rainbow

80% cotton 15% polyamide 3% elastan 2% other fibers

Sizes:

Regular Low 35-38 39-42 43-46 35-38 39-42 43-46







#### **The Fireman**

80% cotton 15% polyamide 3% elastan 2% other fibers

Sizes:

23-26 27-30 31-34

100







# Love Story

80% cotton 15% polyamide 3% elastan 2% other fibers

Sizes:











### Salvadorable

80% cotton 15% polyamide 3% elastan 2% other fibers

Sizes:

35-38 39-42 43-46

T









#### Summer Cactus

80% cotton 15% polyamide 3% elastan 2% other fibers

#### Sizes:

Regular | Low | Quarter | No-Show







#### **Plant Lover**

80% cotton 15% polyamide 3% elastan 2% other fibers

Sizes: Regular







#### MANY MORNINGS®

#### Aloha Vibes

80% cotton 15% polyamide 3% elastan 2% other fibers

Sizes:

35-38 39-42 43-46 35-38 39-42 43-46









### **Music Notes**

80% cotton 15% polyamide 3% elastan 2% other fibers

Sizes:







#### Football Fan

80% cotton 15% polyamide 3% elastan 2% other fibers

#### Sizes:

Regular

Kids

Regular | Low | Quarter Kids

35-38 39-42 43-46

23-26 27-30 31-34

Quarter

Low





#### MANY MORNINGS<sup>®</sup>

### Th