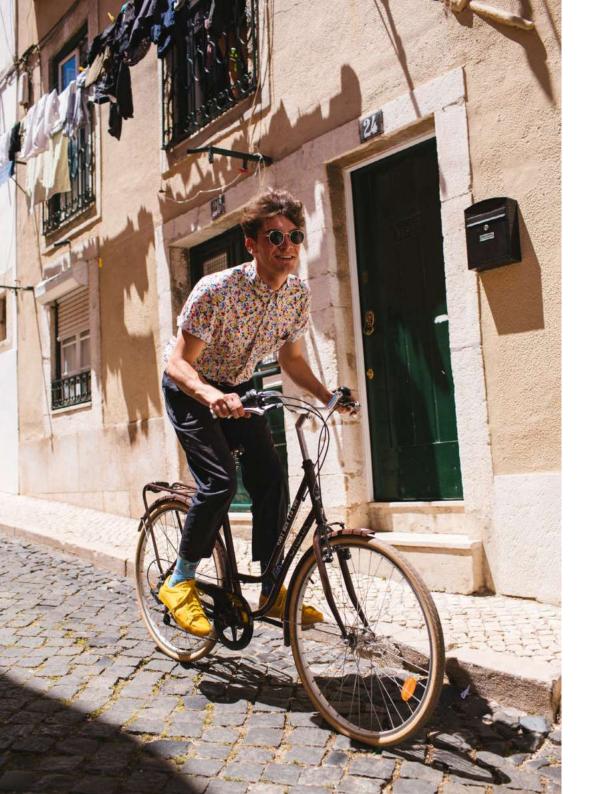

### The Bicycles

80% cotton 15% polyamide 3% elastan 2% other fibers

#### Sizes:

Regular | Low | Quarter | No-Show

Low