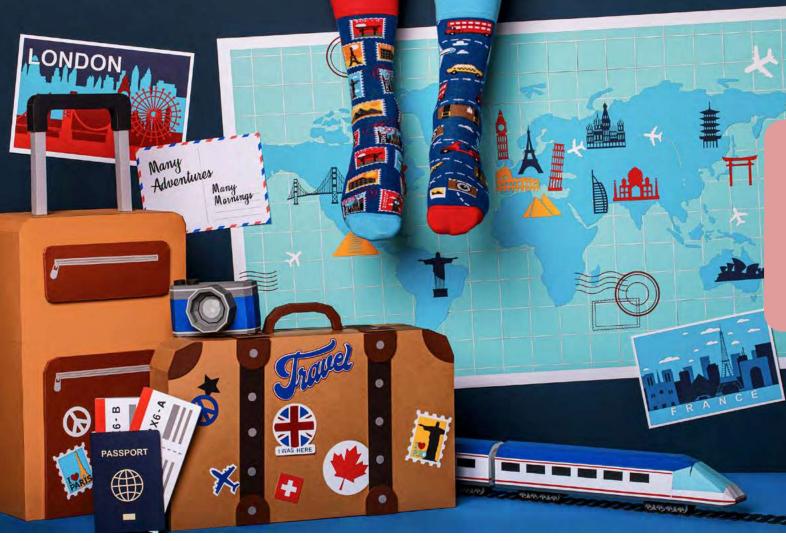

# Swiss Journey

69

80% cotton 15% polyamide 3% elastan 2% other fibers **Sizes:** 

Regular

35-38 39-42 43-46

#### The Map

80% cotton 15% polyamide 3% elastan 2% other fibers

Sizes:

35-38 39-42 43-46

#### The Traveler

80% cotton 15% polyamide 3% elastan 2% other fibers

Sizes: Regular

35-38 39-42 43-46