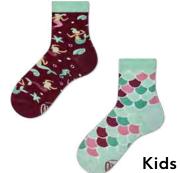

### **Mystic Mermaid**

80% cotton 15% polyamide 3% elastan 2% other fibers

Sizes:

35-38 39-42 43-46 23-26 27-30 31-34