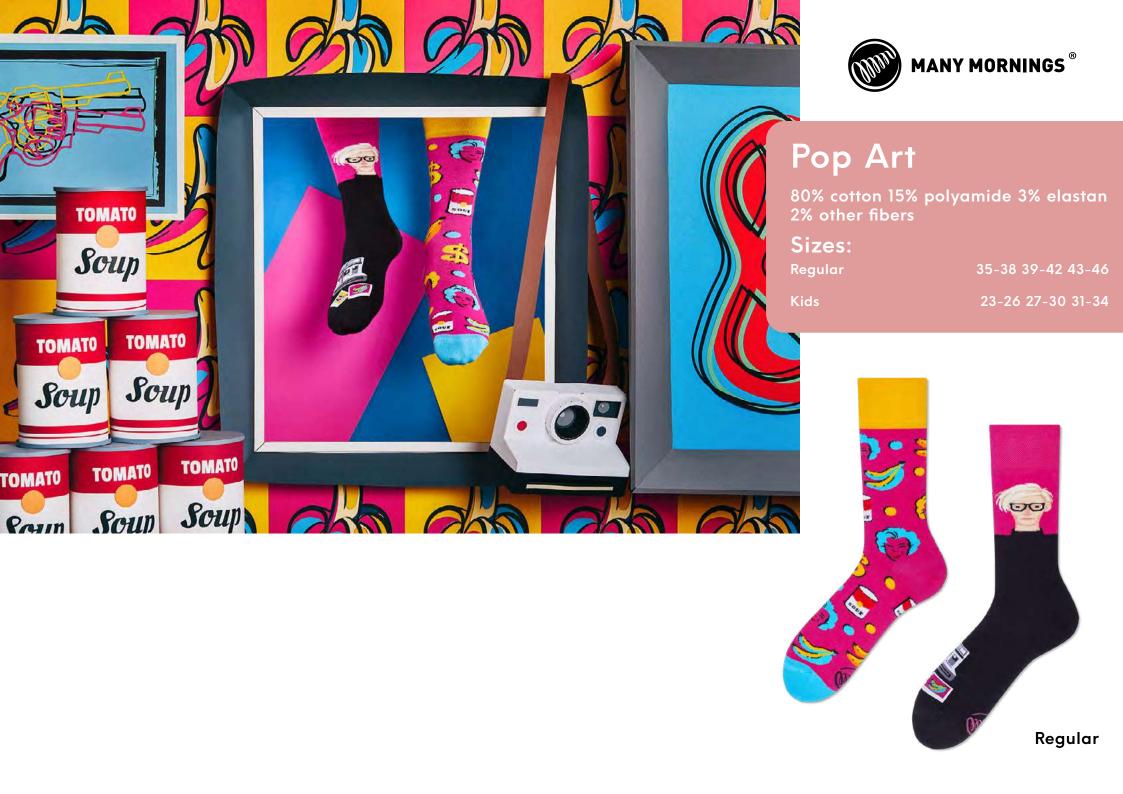

elastan 2% other fibers

Sizes:









# **Bloody Dracula**

300

80% cotton 15% polyamide 3% elastan 2% other fibers

Sizes: Regular

35-38 39-42 43-46

111







### **Mystic Mermaid**

80% cotton 15% polyamide 3% elastan 2% other fibers

Sizes:

35-38 39-42 43-46 23-26 27-30 31-34















#### MANY MORNINGS<sup>®</sup>

#### Namaste

80% cotton 15% polyamide 3% elastan 2% other fibers

#### Sizes:

Regular Low 35-38 39-42 43-46 35-38 39-42 43-46









### Over The Rainbow

80% cotton 15% polyamide 3% elastan 2% other fibers

Sizes:

Regular Low 35-38 39-42 43-46 35-38 39-42 43-46







#### **The Fireman**

80% cotton 15% polyamide 3% elastan 2% other fibers

Sizes:

23-26 27-30 31-34

100







# Love Story

80% cotton 15% polyamide 3% elastan 2% other fibers

Sizes:











### Salvadorable

80% cotton 15% polyamide 3% elastan 2% other fibers

Sizes:

35-38 39-42 43-46

T









#### Summer Cactus

80% cotton 15% polyamide 3% elastan 2% other fibers

#### Sizes:

Regular | Low | Quarter | No-Show







#### **Plant Lover**

80% cotton 15% polyamide 3% elastan 2% other fibers

Sizes: Regular







#### MANY MORNINGS®

#### Aloha Vibes

80% cotton 15% polyamide 3% elastan 2% other fibers

Sizes:

35-38 39-42 43-46 35-38 39-42 43-46









### **Music Notes**

80% cotton 15% polyamide 3% elastan 2% other fibers

Sizes:







#### Football Fan

80% cotton 15% polyamide 3% elastan 2% other fibers

#### Sizes:

Regular

Kids

Regular | Low | Quarter Kids

35-38 39-42 43-46

23-26 27-30 31-34

Quarter

Low





#### MANY MORNINGS<sup>®</sup>

### The