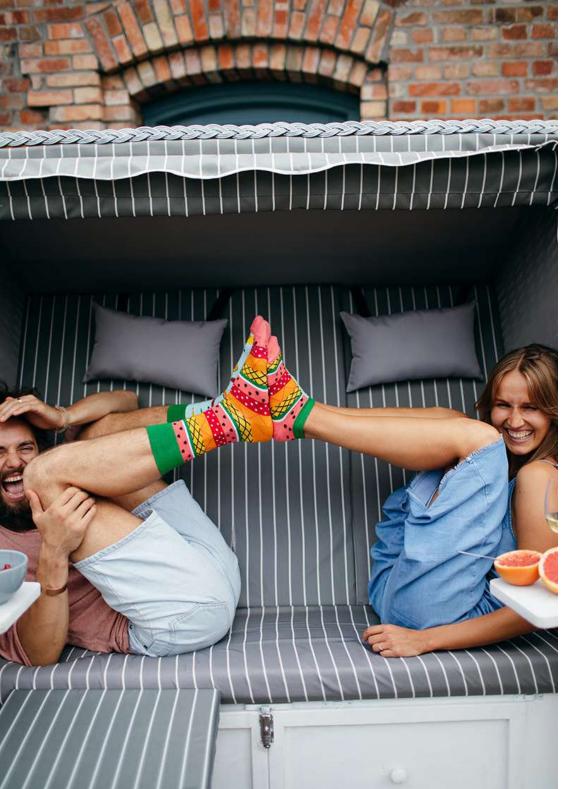

# Food





#### Meet The Shrooms

80% cotton 15% polyamide 3% elastan 2% other fibers

Sizes: Regular







#### Whisky

80% cotton 15% polyamide 3% elastan 2% other fibers Sizes:

Regular







### Many Pale Ale

80% cotton 15% polyamide 3% elastan 2% other fibers

Sizes:

Regular | Low







#### MANY MORNINGS<sup>®</sup>

### The Cupcake

80% cotton 15% polyamide 3% elastan 2% other fibers

#### Sizes:

Regular Low Kids 35-38 39-42 43-46 35-38 39-42 43-46 23-26 27-30 31-34







#### Cabernet Sockvignon

TT

80% cotton 15% polyamide 3% elastan 2% other fibers

Sizes:

35-38 39-42 43-46

R-569

Wine





### Tutti Frutti

80% cotton 15% polyamide 3% elastan 2% other fibers

#### Sizes:

Regular Low Kids

35-38 39-42 43-46 35-38 39-42 43-46 23-26 27-30 31-34







#### MANY MORNINGS®

#### The Lemons

80% cotton 15% polyamide 3% elastan 2% other fibers

#### Sizes:

Regular Low Kids

35-38 39-42 43-46 35-38 39-42 43-46 23-26 27-30 31-34







#### Fast Foot

80% cotton 15% polyamide 3% elastan 2% other fibers

#### Sizes:

Regular Low 35-38 39-42 43-46 35-38 39-42 43-46







#### Watermelon Splash

80% cotton 15% polyamide 3% elastan 2% other fibers

#### Sizes:

Regular | Low No-Show Kids 35-38 39-42 43-46 35-38 39-42 43-46 23-26 27-30 31-34







#### **Craft Beer**

80% cotton 15% polyamide 3% elastan 2% other fibers

Regular | Low | No-Show | Quarter

-

35-38 39-42 43-46

Regu