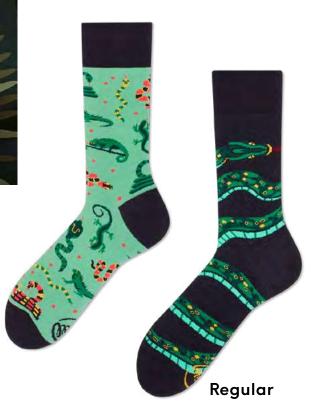

cotton 15% polyamide 3% elastan 2% other fibers

#### Sizes:

Regular Low Kids

Low

35-38 39-42 43-46 35-38 39-42 43-46 23-26 27-30 31-34









#### **Red Panda**

80% cotton 15% polyamide 3% elastan 2% other fibers

Sizes: Regular







#### The Baboon

80% cotton 15% polyamide 3% elastan 2% other fibers

Sizes:

Regular Low 35-38 39-42 43-46 35-38 39-42 43-46







### Feet of the Tiger

80% cotton 15% polyamide 3% elastan 2% other fibers

Sizes:

Regular | Low Kids 35-38 39-42 43-46 23-26 27-30 31-34













### **Black Cat**

80% cotton 15% polyamide 3% elastan 2% other fibers

#### Sizes:

Regular | Low Quarter | No-Show Kids

35-38 39-42 43-46 35-38 39-42 43-46 23-26 27-30 31-34















### Sneaky Snake

80% cotton 15% polyamide 3% elastan 2% other fibers

Sizes:







### Koality Time

80% cotton 15% polyamide 3% elastan 2% other fibers

Sizes:

Kids

35-38 39-42 43-46 23-26 27-30 31-34





## Walkie Doggy

80% cotton 15% polyamide 3% elastan 2% other fibers

Sizes: Regular

35-38 39-42 43-46

L C





#### Raccoon Bandit

80% cotton 15% polyamide 3% elastan 2% other fibers

Sizes:

23-26 27-30 31-34











#### **Bath Ducks**

80% cotton 15% polyamide 3% elastan 2% other fibers

Sizes:

Regular Kids 35-38 39-42 43-46 23-26 27-30 31-34







#### **Otter Stories**

80% cotton 15% polyamide 3% elastan 2% other fibers

#### Sizes:

35-38 39-42 43-46 35-38 39-42 43-46









### Owly Moly

80% cotton 15% polyamide 3% elastan 2% other fibers

35-38 39-42 43-46 23-26 27-30 31-34





### The Walrus

80% cotton 15% polyamide 3% elastan 2% other