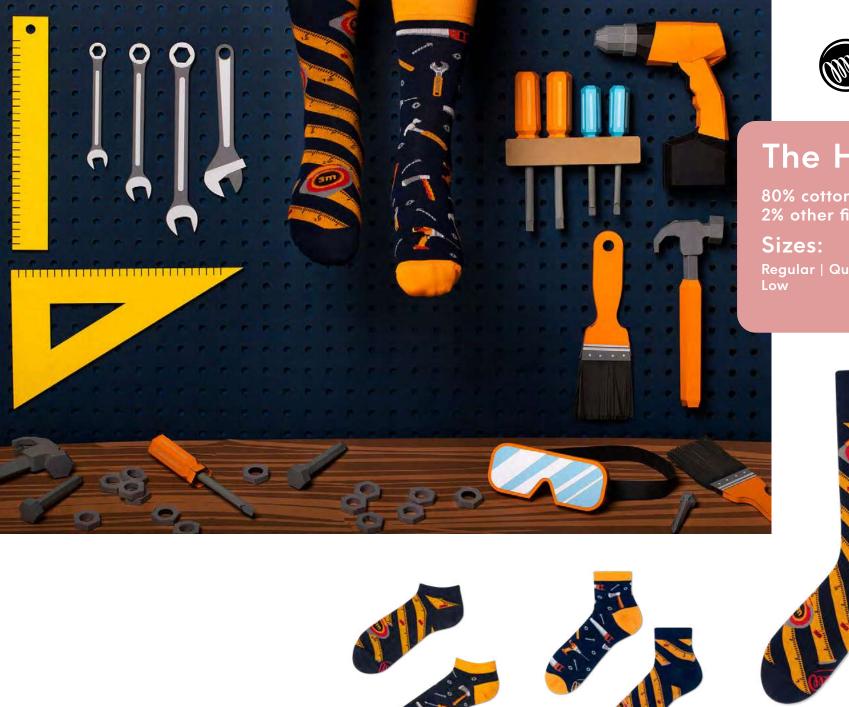

#### The Handyman

80% cotton 15% polyamide 3% elastan 2% other fibers

Regular | Quarter | Low

Quarter

35-38 39-42 43-46 23-26 27-30 31-34