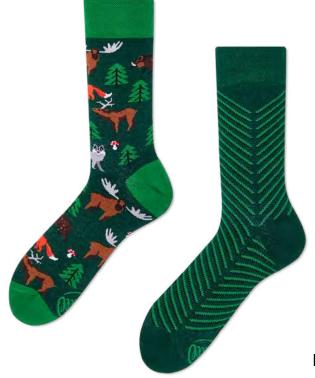

er

80% cotton 15% polyamide 3% elastan 2% other fibers

Sizes: Regular

35-38 39-42 43-46





#### Dr Sock

80% cotton 15% polyamide 3% elastan 2% other fibers

Sizes:

Low







#### Save the Planet

80% cotton 15% polyamide 3% elastan 2% other fibers

Sizes: Regular | Low

01







### Formula Racing

SY

Low

80% cotton 15% polyamide 3% elastan 2% other fibers

> 35-38 39-42 43-46 23-26 27-30 31-34





#### Frankenfeet

80% cotton 15% polyamide 3% elastan 2% other fibers

Sizes:







### Lumberjack Life

80% cotton 15% polyamide 3% elastan 2% other fibers

Sizes: Regular







#### **Simply The Breast**

80% cotton 15% polyamide 3% elastan 2% other fibers

Sizes: Regular | Low







# Scout Memory

80% cotton 15% polyamide 3% elastan 2% other fibers

Sizes:

35-38 39-42 43-46







### Alpine Ski

80% cotton 15% polyamide 3% elastan 2% other fibers

Sizes:

35-38 39-42 43-46







# Xmas





#### Santa Claus

80% cotton 15% polyamide 3% elastan 2% other fibers

Sizes:

35-38 39-42 43-46





#### Xmas Tree

80% cotton 15% polyamide 3% elastan 2% other fibers

**Sizes:** Regular Kids

35-38 39-42 43-46 23-26 27-30 31-34







#### The Gingerbread Man

80% cotton 15% polyamide 3% elastan 2% other fibers **Sizes:** 

Regular





#### Sweet Xmas

80% cotton 15% polyamide 3% elastan 2% other fibers

#### Sizes:

35-38 39-42 43-46 35-38 39-42 43-46 23-26 27-30 31-34











#### The Nutcracker

80% cotton 15% polyamide 3% elastan 2% other fibers

#### Sizes:

| Regular | 35-38 39-42 43-46 |
|---------|-------------------|
| Kids    | 23-26 27-30 31-34 |