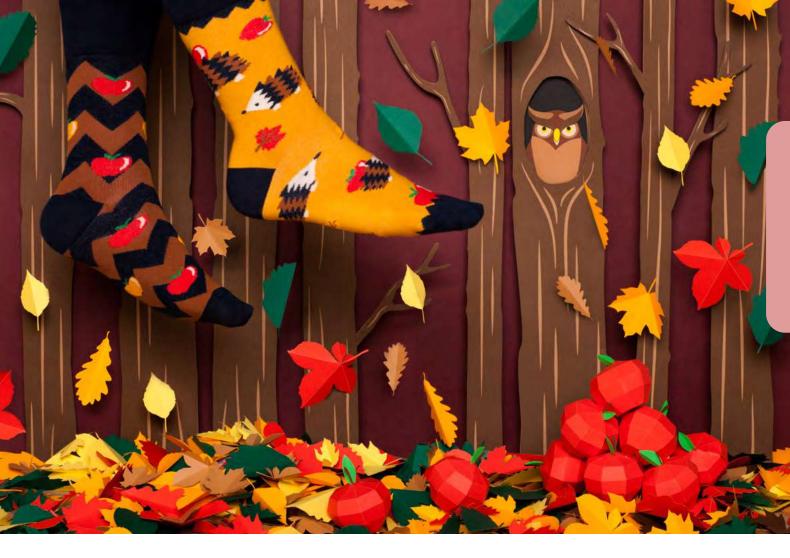

# Apple Hedgehog

80% cotton 15% polyamide 3% elastan 2% other fibers

#### Sizes:

Kids

Regular Kids 35-38 39-42 43-46

23-26 27-30 31-34