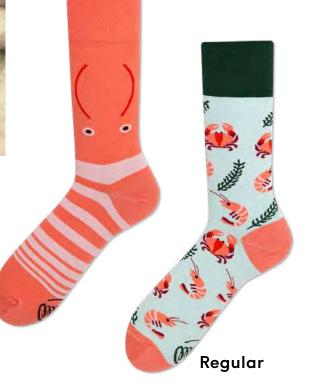

### Oh Crab!

80% cotton 15% polyamide 3% elastan 2% other fibers

Sizes: Regular | Low