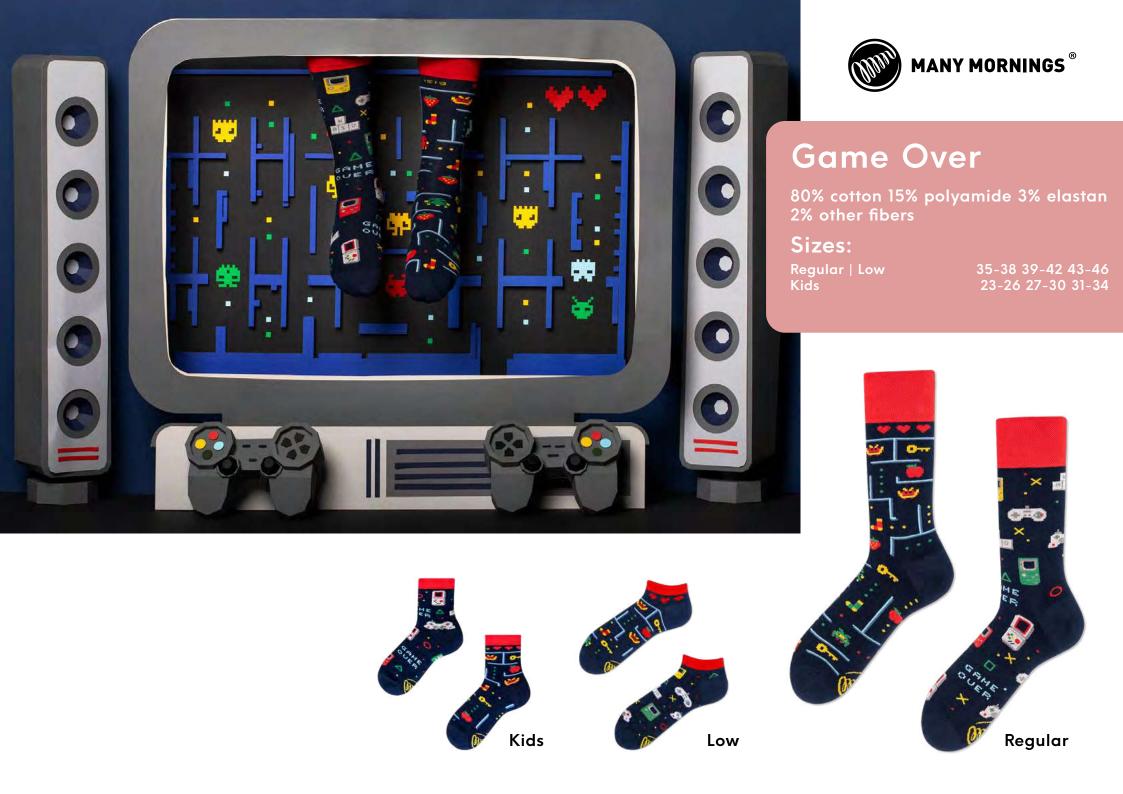

#### Sizes:

Regular Low Kids 35-38 39-42 43-46 35-38 39-42 43-46 23-26 27-30 31-34