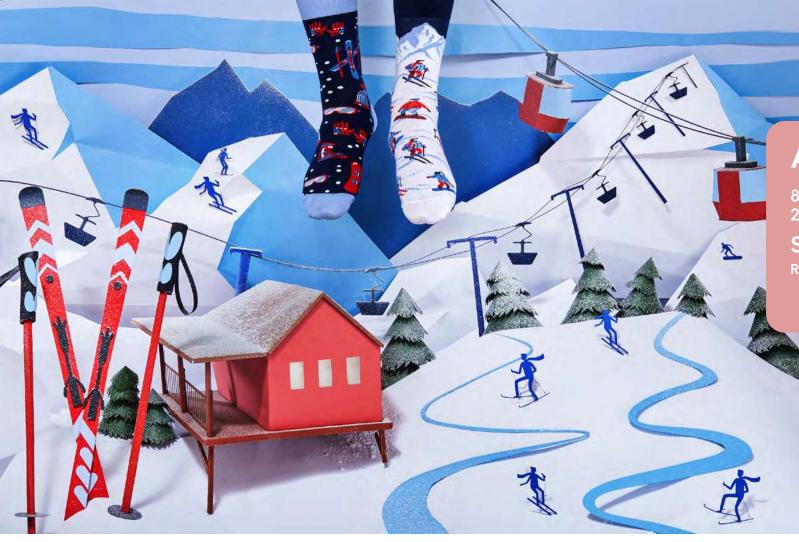

### Alpine Ski

80% cotton 15% polyamide 3% elastan 2% other fibers

Sizes:

35-38 39-42 43-46