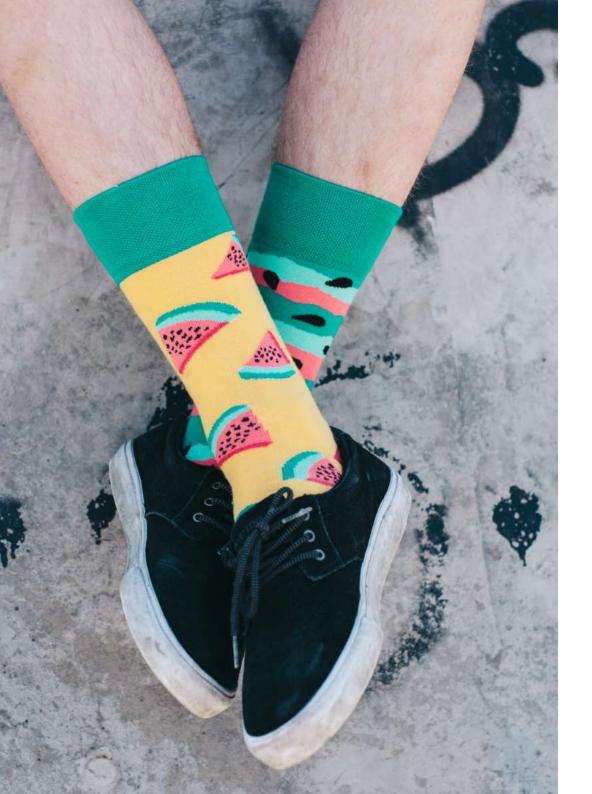

#### Watermelon Splash

80% cotton 15% polyamide 3% elastan 2% other fibers

#### Sizes:

Regular | Low No-Show Kids 35-38 39-42 43-46 35-38 39-42 43-46 23-26 27-30 31-34