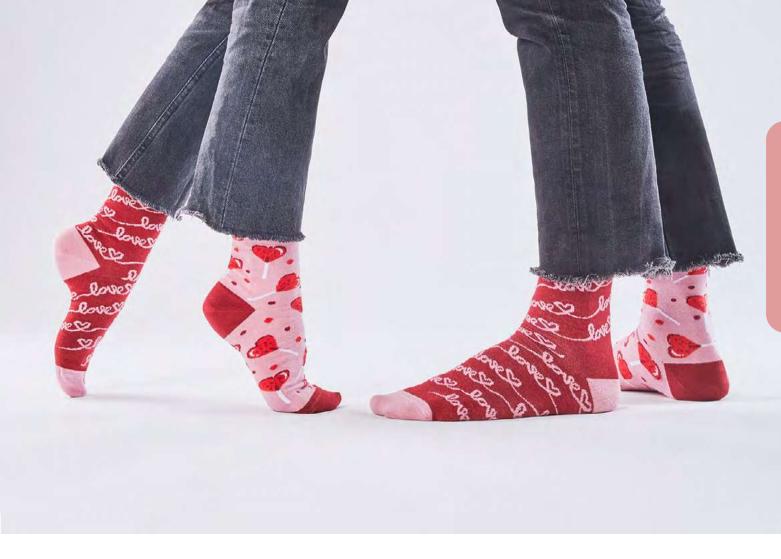

Sizes:

35-38 39-42 43-46





### Ragnasocks

88

80% cotton 15% polyamide 3% elastan 2% other fibers

Sizes:









# **Bloody Dracula**

300

80% cotton 15% polyamide 3% elastan 2% other fibers

Sizes: Regular

35-38 39-42 43-46

111







### **Mystic Mermaid**

80% cotton 15% polyamide 3% elastan 2% other fibers

Sizes:

35-38 39-42 43-46 23-26 27-30 31-34















#### MANY MORNINGS<sup>®</sup>

#### Namaste

80% cotton 15% polyamide 3% elastan 2% other fibers

#### Sizes:

Regular Low 35-38 39-42 43-46 35-38 39-42 43-46









### Over The Rainbow

80% cotton 15% polyamide 3% elastan 2% other fibers

Sizes:

Regular Low 35-38 39-42 43-46 35-38 39-42 43-46







#### **The Fireman**

80% cotton 15% polyamide 3% elastan 2% other fibers

Sizes:

23-26 27-30 31-34

100







# Love Story

80% cotton 15% polyamide 3% elastan 2% other fibers

Sizes:











### Salvadorable

80% cotton 15% polyamide 3% elastan 2% other fibers

Sizes:

35-38 39-42 43-46

T









#### Summer Cactus

80% cotton 15% polyamide 3% elastan 2% other fibers

#### Sizes:

Regular | Low | Quarter | No-Show







#### **Plant Lover**

80% cotton 15% polyamide 3% elastan 2% other fibers

Sizes: Regular







#### MANY MORNINGS®

#### Aloha Vibes

80% cotton 15% polyamide 3% elastan 2% other fibers

Sizes:

35-38 39-42 43-46 35-38 39-42 43-46









### **Music Notes**

80% cotton 15% polyamide 3% elastan 2% other fibers

Sizes:







#### Football Fan

80% cotton 15% polyamide 3% elastan 2% other fibers

#### Sizes:

Regular

Kids

Regular | Low | Quarter Kids

35-38 39-42 43-