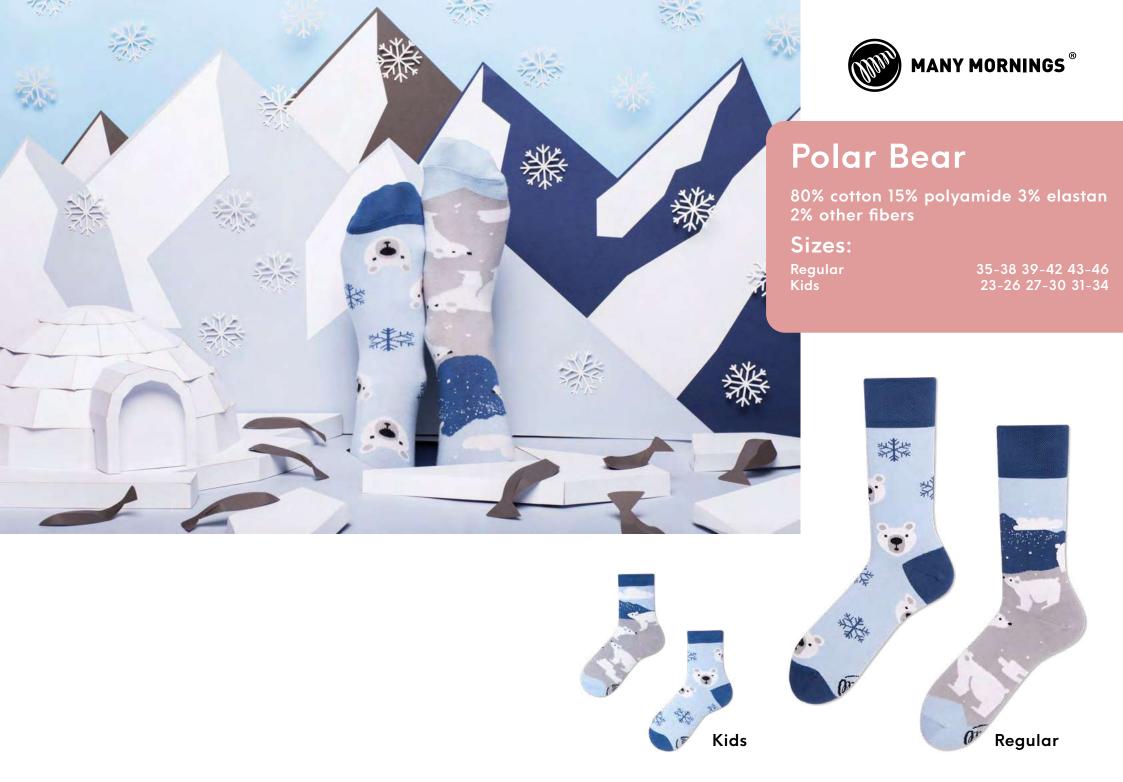

polyamide 3% elastan 2% other fibers

> 35-38 39-42 43-46 23-26 27-30 31-34





# El Leopardo

80% cotton 15% polyamide 3% elastan 2% other fibers

Sizes:











# Apple Hedgehog

80% cotton 15% polyamide 3% elastan 2% other fibers

#### Sizes:

Kids

Regular Kids 35-38 39-42 43-46

23-26 27-30 31-34





# Pink Flamingo

80% cotton 15% polyamide 3% elastan 2% other fibers

Sizes:







# Egg and Chicken

80% cotton 15% polyamide 3% elastan 2% other fibers

Sizes:

Regular | Low









### Honey Bear

80% cotton 15% polyamide 3% elastan 2% other fibers

Sizes:

Low

Regular | Low Kids









# Horse Derby

80% cotton 15% polyamide 3% elastan 2% other fibers

Sizes: Regular







# **Tropical Heat**

80% cotton 15% polyamide 3% elastan 2% other fibers

Sizes:

35-38 39-42 43-46







# Monkey Business

80% cotton 15% polyamide 3% elastan 2% other fibers

Sizes: Regular | Low









# Playful Dog

80% cotton 15% polyamide 3% elastan 2% other fibers

Or

Regular

Regular | Low | Quarter | No-Show





### The Red Fox

80% cotton 15% polyamide 3% elastan 2% other fibers

Sizes:









# Sausage Dog

80% cotton 15% polyamide 3% elastan 2% other fibers

Sizes:







# Frutti di Mare

80% cotton 15% polyamide 3% elastan 2% other fibers

#### Sizes:

Regular | Low | No-Show Kids 35-38 39-42 43-46

23-26 27-30 31-34









Kids

Kids



# Sloth Life

80% cotton 15% polyamide 3% elastan 2% other fibers

#### Sizes:

Regular | Low | Quarter | No-Show Kids

35-38 39-42 43-46

23-26 27-30 31-34

Pee







### Sweet Panda

80% cotton 15% polyamide 3% elastan 2% other