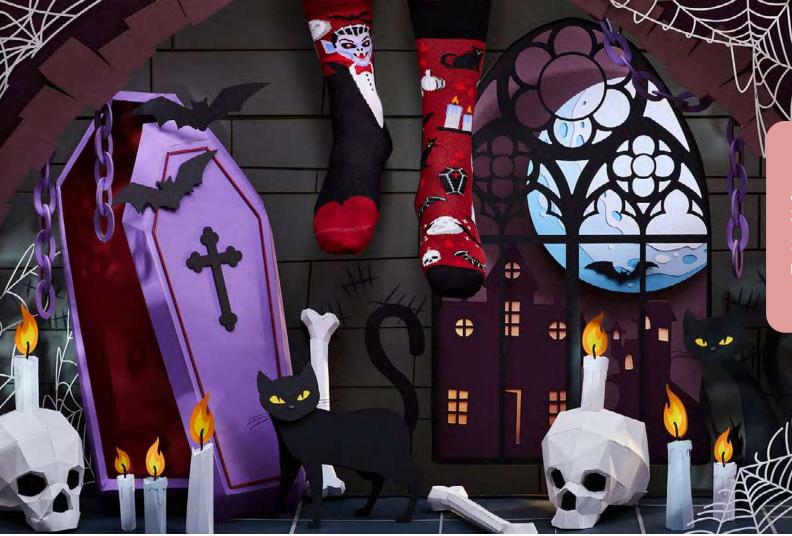

# **Bloody Dracula**

300

80% cotton 15% polyamide 3% elastan 2% other fibers

Sizes: Regular

35-38 39-42 43-46

111