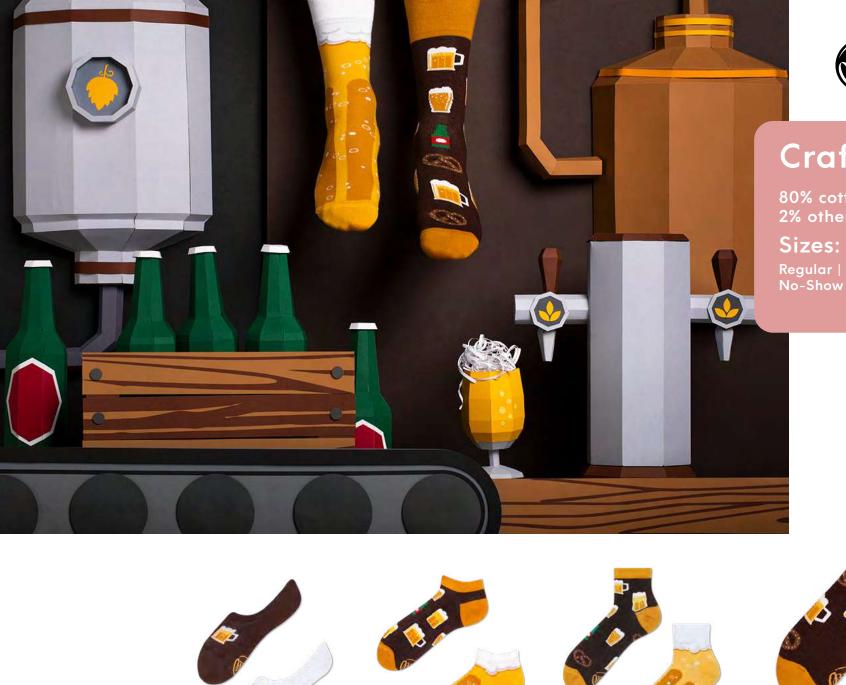

#### **Craft Beer**

80% cotton 15% polyamide 3% elastan 2% other fibers

Regular | Low | No-Show | Quarter

-

35-38 39-42 43-46

Regular