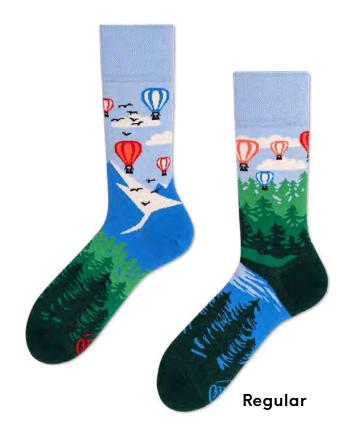

#### Adventure Balloon

80% cotton 15% polyamide 3% elastan 2% other fibers

Sizes: