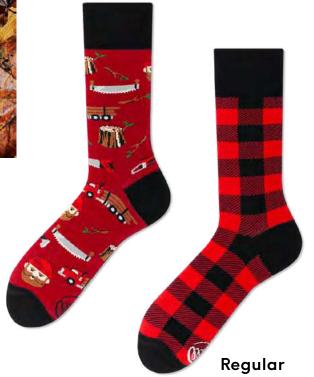

### Lumberjack Life

80% cotton 15% polyamide 3% elastan 2% other fibers

Sizes: Regular