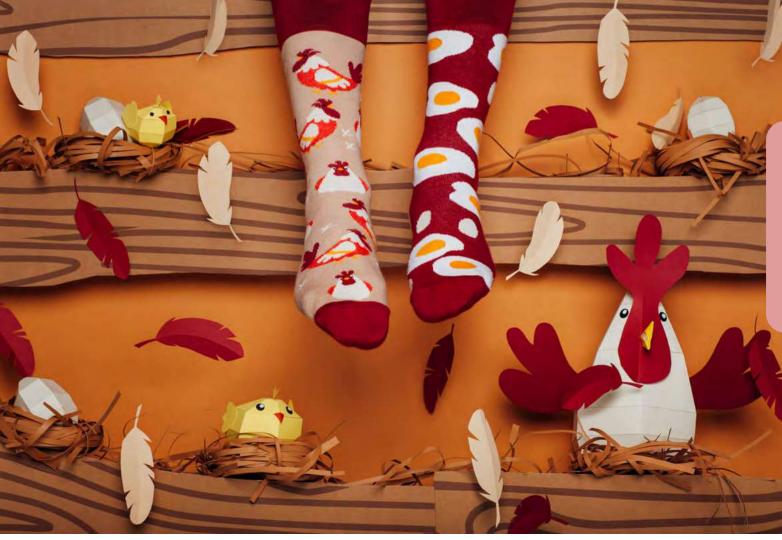

# Egg and Chicken

80% cotton 15% polyamide 3% elastan 2% other fibers

Sizes:

Regular | Low