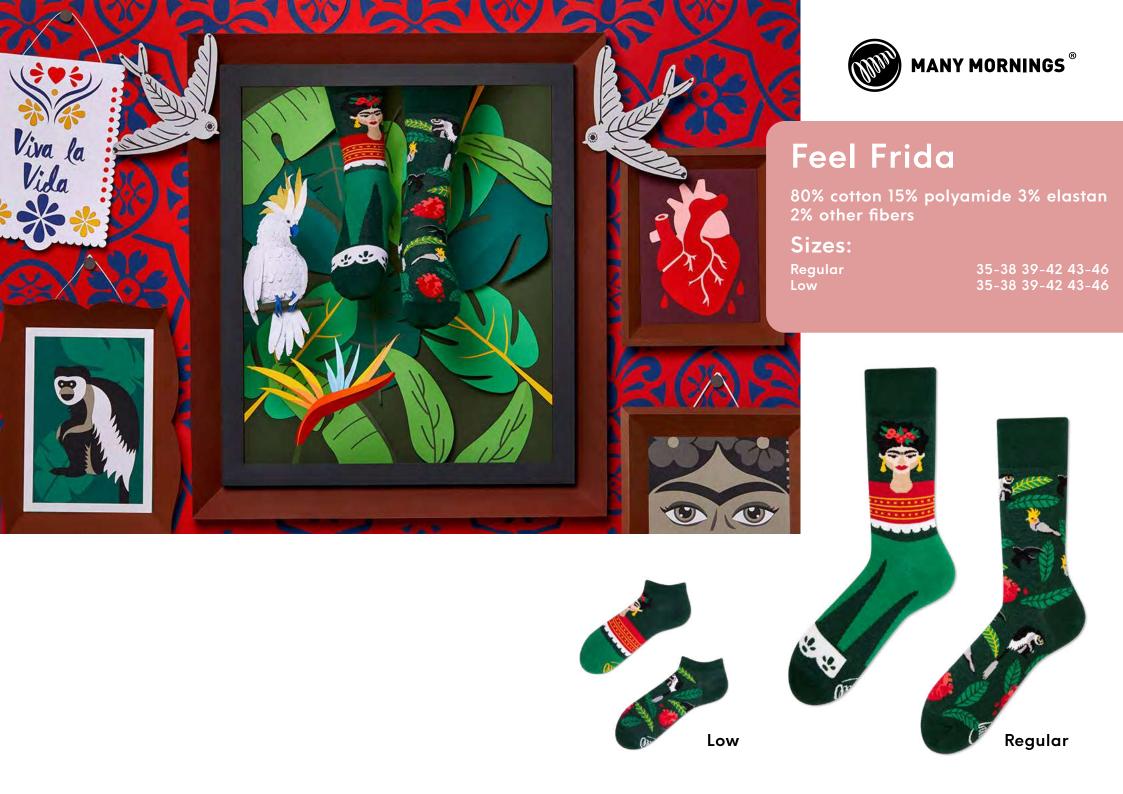

her fibers

Sizes: Regular

35-38 39-42 43-46

111







### **Mystic Mermaid**

80% cotton 15% polyamide 3% elastan 2% other fibers

Sizes:

35-38 39-42 43-46 23-26 27-30 31-34















#### MANY MORNINGS<sup>®</sup>

#### Namaste

80% cotton 15% polyamide 3% elastan 2% other fibers

#### Sizes:

Regular Low 35-38 39-42 43-46 35-38 39-42 43-46









### Over The Rainbow

80% cotton 15% polyamide 3% elastan 2% other fibers

Sizes:

Regular Low 35-38 39-42 43-46 35-38 39-42 43-46







#### **The Fireman**

80% cotton 15% polyamide 3% elastan 2% other fibers

Sizes:

23-26 27-30 31-34

100







# Love Story

80% cotton 15% polyamide 3% elastan 2% other fibers

Sizes:











### Salvadorable

80% cotton 15% polyamide 3% elastan 2% other fibers

Sizes:

35-38 39-42 43-46

T









#### Summer Cactus

80% cotton 15% polyamide 3% elastan 2% other fibers

#### Sizes:

Regular | Low | Quarter | No-Show







#### **Plant Lover**

80% cotton 15% polyamide 3% elastan 2% other fibers

Sizes: Regular







#### MANY MORNINGS®

#### Aloha Vibes

80% cotton 15% polyamide 3% elastan 2% other fibers

Sizes:

35-38 39-42 43-46 35-38 39-42 43-46









### **Music Notes**

80% cotton 15% polyamide 3% elastan 2% other fibers

Sizes:







#### Football Fan

80% cotton 15% polyamide 3% elastan 2% other fibers

#### Sizes:

Regular

Kids

Regular | Low | Quarter Kids

35-38 39-42 43-46

23-26 27-30 31-34

Quarter

Low





#### MANY MORNINGS<sup>®</sup>

### The Bicycles

80% cotton 15% polyamide 3% elastan 2% other fibers

#### Sizes:

Regular | Low | Quarter | No-Show