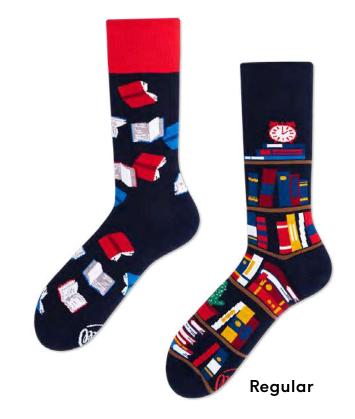

#### The Book Story

80% cotton 15% polyamide 3% elastan 2% other fibers

Sizes: Regular