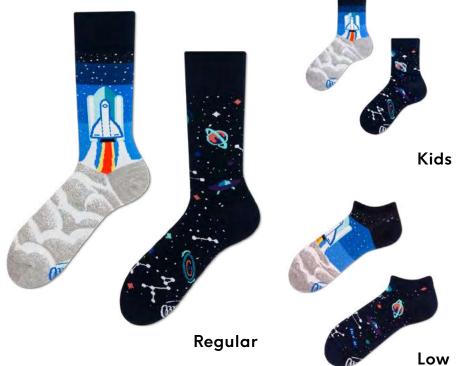

Quarter

Low





#### MANY MORNINGS<sup>®</sup>

### The Bicycles

80% cotton 15% polyamide 3% elastan 2% other fibers

#### Sizes:

Regular | Low | Quarter | No-Show







Low



#### The Handyman

80% cotton 15% polyamide 3% elastan 2% other fibers

Regular | Quarter | Low

Quarter

35-38 39-42 43-46 23-26 27-30 31-34





### Nordic Lighthouse

80% cotton 15% polyamide 3% elastan 2% other fibers

#### Sizes:

Regular Kids 35-38 39-42 43-46 23-26 27-30 31-34







#### The Book Story

80% cotton 15% polyamide 3% elastan 2% other fibers

Sizes: Regular







#### Adventure Balloon

80% cotton 15% polyamide 3% elastan 2% other fibers

Sizes:







### Space Trip

80% cotton 15% polyamide 3% elastan 2% other fibers

#### Sizes:

Regular | Low Kids

35-38 39-42 43-46 23-26 27-30 31-34







#### The Map

80% cotton 15% polyamide 3% elastan 2% other fibers

Sizes:

35-38 39-42 43-46





#### The Traveler

80% cotton 15% polyamide 3% elastan 2% other fibers

Sizes: Regular

35-38 39-42 43-46





#### Dr Sock

80% cotton 15% polyamide 3% elastan 2% other fibers

Sizes:

Low







#### Save the Planet

80% cotton 15% polyamide 3% elastan 2% other fibers

Sizes: Regular | Low

01







### Formula Racing

SY

Low

80% cotton 15% polyamide 3% elastan 2% other fibers

> 35-38 39-42 43-46 23-26 27-30 31-34





#### Frankenfeet

80% cotton 15% polyamide 3% elastan 2% other fibers

Sizes:







### Lumberjack Life

80% cotton 15% polyamide 3% elastan 2% other fibers

Sizes: Regular







#### **Simply The Breast**

80% cotton 15% polyamide 3% elastan 2% other fibers

Sizes