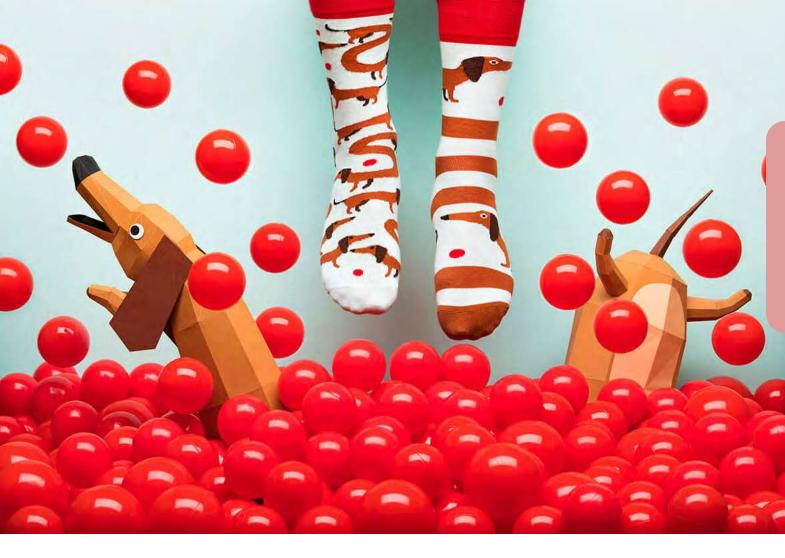

# Pink Flamingo

80% cotton 15% polyamide 3% elastan 2% other fibers

Sizes:







# Egg and Chicken

80% cotton 15% polyamide 3% elastan 2% other fibers

Sizes:

Regular | Low









### Honey Bear

80% cotton 15% polyamide 3% elastan 2% other fibers

Sizes:

Low

Regular | Low Kids









# Horse Derby

80% cotton 15% polyamide 3% elastan 2% other fibers

Sizes: Regular







# **Tropical Heat**

80% cotton 15% polyamide 3% elastan 2% other fibers

Sizes:

35-38 39-42 43-46







# Monkey Business

80% cotton 15% polyamide 3% elastan 2% other fibers

Sizes: Regular | Low









# Playful Dog

80% cotton 15% polyamide 3% elastan 2% other fibers

Or

Regular

Regular | Low | Quarter | No-Show





### The Red Fox

80% cotton 15% polyamide 3% elastan 2% other fibers

Sizes:









# Sausage Dog

80% cotton 15% polyamide 3% elastan 2% other fibers

Sizes:







# Frutti di Mare

80% cotton 15% polyamide 3% elastan 2% other fibers

#### Sizes:

Regular | Low | No-Show Kids 35-38 39-42 43-46

23-26 27-30 31-34









Kids

Kids



# Sloth Life

80% cotton 15% polyamide 3% elastan 2% other fibers

#### Sizes:

Regular | Low | Quarter | No-Show Kids

35-38 39-42 43-46

23-26 27-30 31-34

Pee







### Sweet Panda

80% cotton 15% polyamide 3% elastan 2% other fibers

Sizes:

Regular | Low Kids











# The Squirrels

80% cotton 15% polyamide 3% elastan 2% other fibers

Sizes: Regular









# Other stories





### The Ghost

80% cotton 15% polyamide 3% elastan 2% other fibers

Sizes:

35-38 39-42 43-46







# Swiss Journey

69

80% cotton 15% polyamide 3%