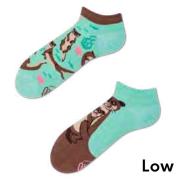

# Sloth Life

80% cotton 15% polyamide 3% elastan 2% other fibers

#### Sizes:

Regular | Low | Quarter | No-Show Kids

35-38 39-42 43-46

23-26 27-30 31-34

Pee