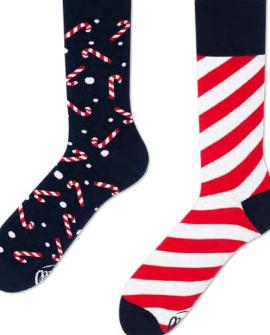

### Many Pale Ale

80% cotton 15% polyamide 3% elastan 2% other fibers

Sizes:

Regular | Low