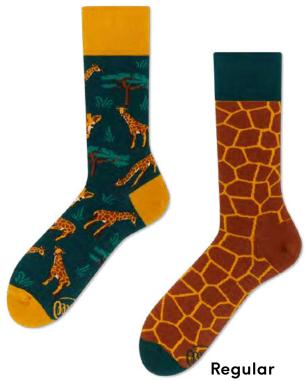

#### The Giraffe

80% cotton 15% polyamide 3% elastan 2% other fibers

Sizes: Regular