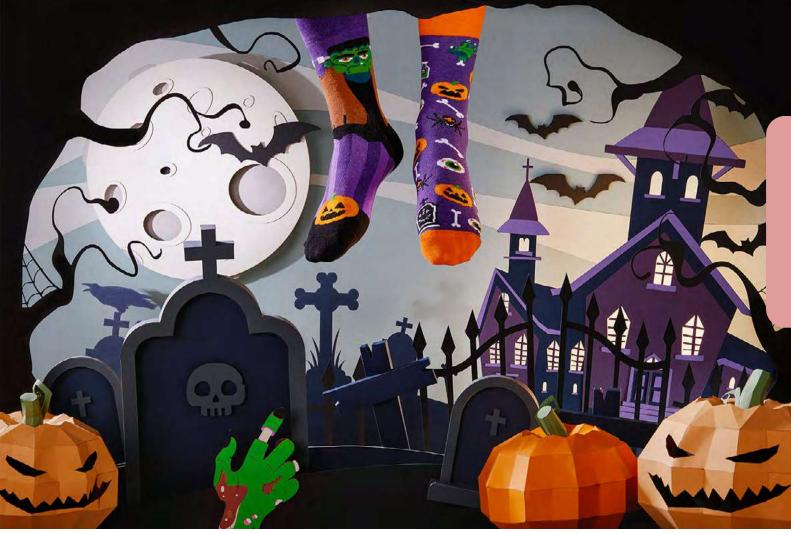

n 2% other fibers

Sizes: Regular







#### Adventure Balloon

80% cotton 15% polyamide 3% elastan 2% other fibers

Sizes:







### Space Trip

80% cotton 15% polyamide 3% elastan 2% other fibers

#### Sizes:

Regular | Low Kids

35-38 39-42 43-46 23-26 27-30 31-34







#### The Map

80% cotton 15% polyamide 3% elastan 2% other fibers

Sizes:

35-38 39-42 43-46





#### The Traveler

80% cotton 15% polyamide 3% elastan 2% other fibers

Sizes: Regular

35-38 39-42 43-46





#### Dr Sock

80% cotton 15% polyamide 3% elastan 2% other fibers

Sizes:

Low







#### Save the Planet

80% cotton 15% polyamide 3% elastan 2% other fibers

Sizes: Regular | Low

01







### Formula Racing

SY

Low

80% cotton 15% polyamide 3% elastan 2% other fibers

> 35-38 39-42 43-46 23-26 27-30 31-34





#### Frankenfeet

80% cotton 15% polyamide 3% elastan 2% other fibers

Sizes:







### Lumberjack Life

80% cotton 15% polyamide 3% elastan 2% other fibers

Sizes: Regular







#### **Simply The Breast**

80% cotton 15% polyamide 3% elastan 2% other fibers

Sizes: Regular | Low







# Scout Memory

80% cotton 15% polyamide 3% elastan 2% other fibers

Sizes:

35-38 39-42 43-46







### Alpine Ski

80% cotton 15% polyamide 3% elastan 2% other fibers

Sizes:

35-38 39-42 43-46







# Xmas





#### Santa Claus

80% cotton 15% polyamide 3% elastan 2% other fibers

Sizes:

35-38 39-42 43-46





#### Xmas Tree

80% cotton 15% polyamide 3% elastan 2% other fibers

**Sizes:** Regular Kids

35-38 39-42 43-46 23-26 27-30 31-34







#### The Gingerbread Man

80% cotton 15% polyamide