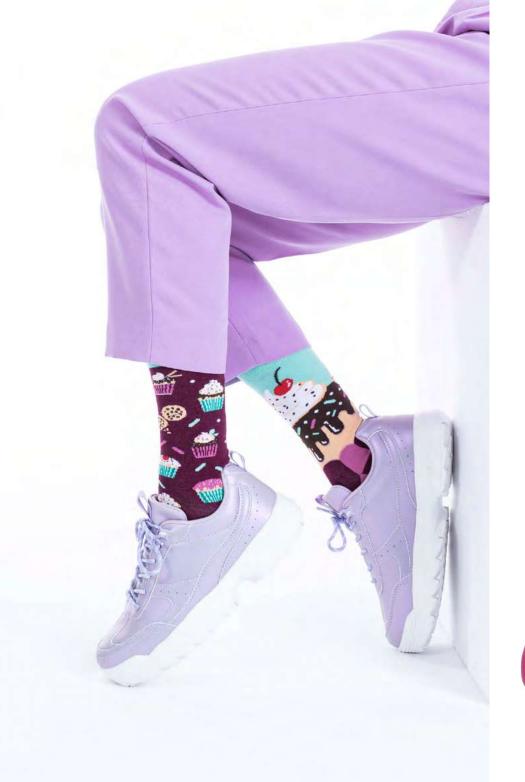

# Food





#### Meet The Shrooms

80% cotton 15% polyamide 3% elastan 2% other fibers

Sizes: Regular







#### Whisky

80% cotton 15% polyamide 3% elastan 2% other fibers Sizes:

Regular







### Many Pale Ale

80% cotton 15% polyamide 3% elastan 2% other fibers

Sizes:

Regular | Low







#### MANY MORNINGS<sup>®</sup>

### The Cupcake

80% cotton 15% polyamide 3% elastan 2% other fibers

#### Sizes:

Regular Low Kids 35-38 39-42 43-46 35-38 39-42 43-46 23-26 27-30 31-34







#### Cabernet Sockvignon

TT

80% cotton 15% polyamide 3% elastan 2% other fibers

Sizes:

35-38 39-42 43-46

R-569

Wine





### Tutti Frutti

80% cotton 15% polyamide 3% elastan 2% other fibers

#### Sizes:

Regular Low Kids

35-38 39-42 43-46 35-38 39-42 43-46 23-26 27-30 31-34







#### MANY MORNINGS®

#### The Lemons

80% cotton 15% polyamide 3% elastan 2% other fibers

#### Sizes:

Regular Low Kids

35-38 39-42 43-46 35-38 39-42 43-46 23-26 27-30 31-34







#### Fast Foot

80% cotton 15% polyamide 3% elastan 2% other fibers

#### Sizes:

Regular Low 35-38 39-42 43-46 35-38 39-42 43-46