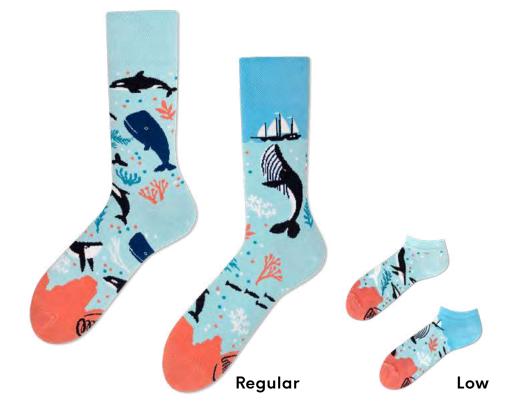

### Bee Bee

80% cotton 15% polyamide 3% elastan 2% other fibers

#### Sizes:

Regular | Low | Quarter | No-Show Kids

**2**/

Sim

Ser.

Quarter

5

173