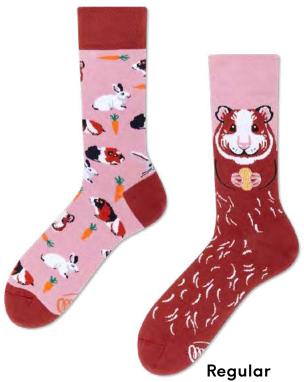

### Miss Guinea Pig

80% cotton 15% polyamide 3% elastan 2% other fibers

Sizes:

Regular | Low Kids 35-38 39-42 43-46 23-26 27-30 31-34