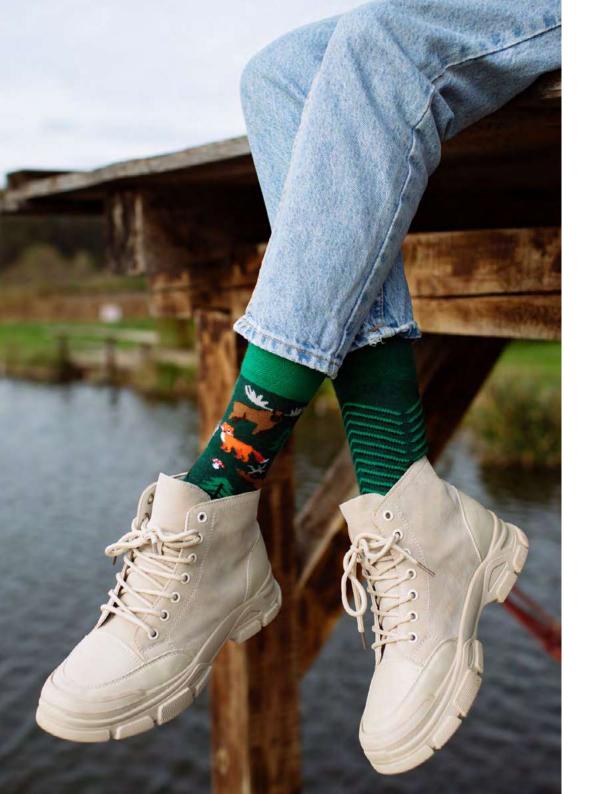

80% cotton 15% polyamide 3% elastan 2% other fibers

Sizes:

35-38 39-42 43-46





#### The Traveler

80% cotton 15% polyamide 3% elastan 2% other fibers

Sizes: Regular

35-38 39-42 43-46





#### Dr Sock

80% cotton 15% polyamide 3% elastan 2% other fibers

Sizes:

Low







#### Save the Planet

80% cotton 15% polyamide 3% elastan 2% other fibers

Sizes: Regular | Low

01







### Formula Racing

SY

Low

80% cotton 15% polyamide 3% elastan 2% other fibers

> 35-38 39-42 43-46 23-26 27-30 31-34





#### Frankenfeet

80% cotton 15% polyamide 3% elastan 2% other fibers

Sizes:







### Lumberjack Life

80% cotton 15% polyamide 3% elastan 2% other fibers

Sizes: Regular







#### **Simply The Breast**

80% cotton 15% polyamide 3% elastan 2% other fibers

Sizes: Regular | Low







# Scout Memory

80% cotton 15% polyamide 3% elastan 2% other fibers

Sizes:

35-38 39-42 43-46







### Alpine Ski

80% cotton 15% polyamide 3% elastan 2% other fibers

Sizes:

35-38 39-42 43-46







# Xmas





#### Santa Claus

80% cotton 15% polyamide 3% elastan 2% other fibers

Sizes:

35-38 39-42 43-46





#### Xmas Tree

80% cotton 15% polyamide 3% elastan 2% other fibers

**Sizes:** Regular Kids

35-38 39-42 43-46 23-26 27-30 31-34







#### The Gingerbread Man

80% cotton 15% polyamide 3% elastan 2% other fibers **Sizes:** 

Regular





#### Sweet Xmas

80% cotton 15% polyamide 3% elastan 2% other fibers

#### Sizes:

35-38 39-42 43-46 35-38 39-42 43-46 23-26 27-30 31-34











#### The Nutcracker

80% cotton 15% polyamide 3% elastan 2% other fibers

#### Sizes:

|