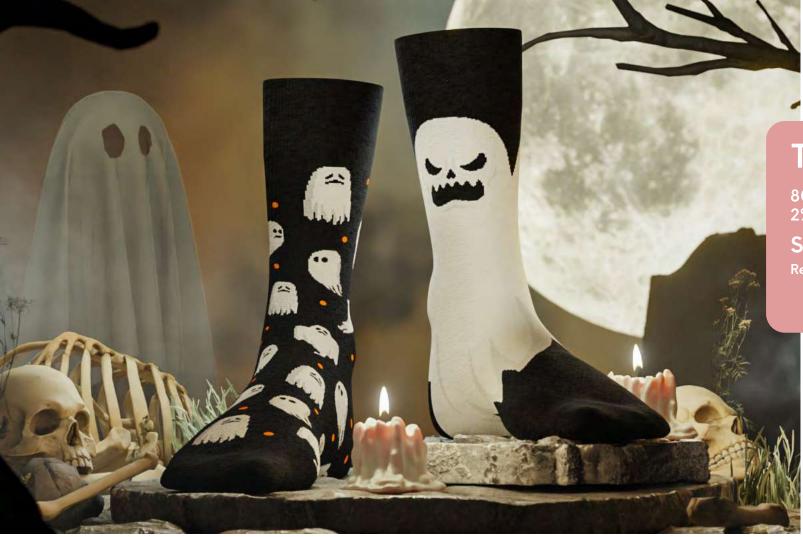

### The Ghost

80% cotton 15% polyamide 3% elastan 2% other fibers

Sizes:

35-38 39-42 43-46