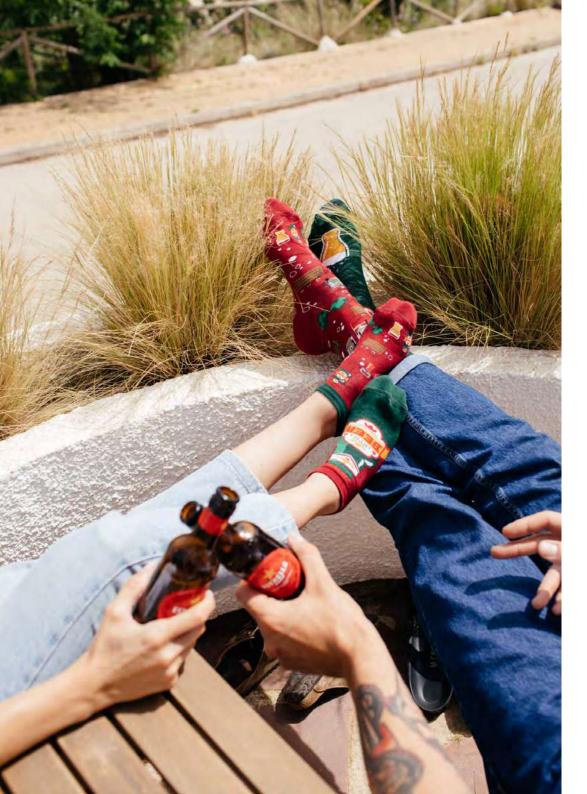

#### **Craft Beer**

80% cotton 15% polyamide 3% elastan 2% other fibers

Regular | Low | No-Show | Quarter

-

35-38 39-42 43-46

Regular