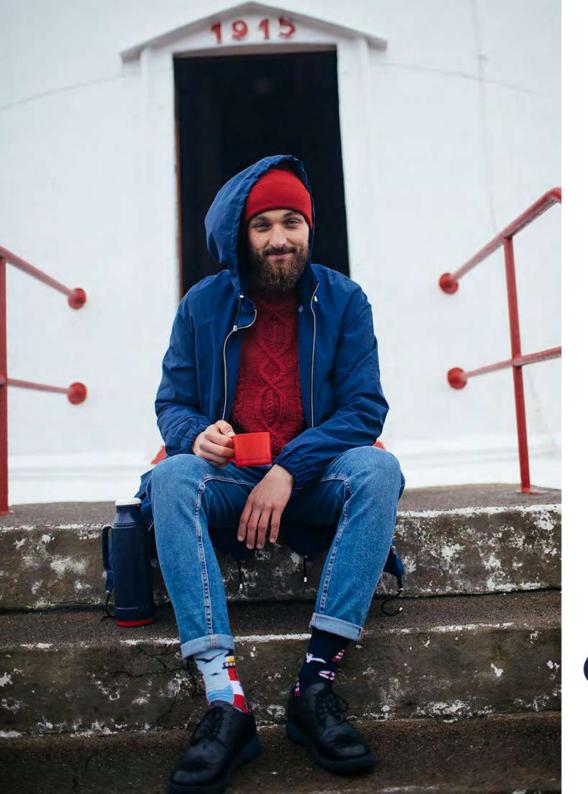

0% cotton 15% polyamide 3% elastan 2% other fibers

Sizes: Regular







#### MANY MORNINGS®

#### Aloha Vibes

80% cotton 15% polyamide 3% elastan 2% other fibers

Sizes:

35-38 39-42 43-46 35-38 39-42 43-46









### **Music Notes**

80% cotton 15% polyamide 3% elastan 2% other fibers

Sizes:







#### Football Fan

80% cotton 15% polyamide 3% elastan 2% other fibers

#### Sizes:

Regular

Kids

Regular | Low | Quarter Kids

35-38 39-42 43-46

23-26 27-30 31-34

Quarter

Low





#### MANY MORNINGS<sup>®</sup>

### The Bicycles

80% cotton 15% polyamide 3% elastan 2% other fibers

#### Sizes:

Regular | Low | Quarter | No-Show







Low



#### The Handyman

80% cotton 15% polyamide 3% elastan 2% other fibers

Regular | Quarter | Low

Quarter

35-38 39-42 43-46 23-26 27-30 31-34





### Nordic Lighthouse

80% cotton 15% polyamide 3% elastan 2% other fibers

#### Sizes:

Regular Kids 35-38 39-42 43-46 23-26 27-30 31-34







#### The Book Story

80% cotton 15% polyamide 3% elastan 2% other fibers

Sizes: Regular







#### Adventure Balloon

80% cotton 15% polyamide 3% elastan 2% other fibers

Sizes:







### Space Trip

80% cotton 15% polyamide 3% elastan 2% other fibers

#### Sizes:

Regular | Low Kids

35-38 39-42 43-46 23-26 27-30 31-34







#### The Map

80% cotton 15% polyamide 3% elastan 2% other fibers

Sizes:

35-38 39-42 43-46





#### The Traveler

80% cotton 15% polyamide 3% elastan 2% other fibers

Sizes: Regular

35-38 39-42 43-46





#### Dr Sock

80% cotton 15% polyamide 3% elastan 2% other fibers

Sizes:

Low







#### Save the Planet

80