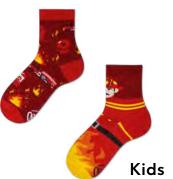

#### **The Fireman**

80% cotton 15% polyamide 3% elastan 2% other fibers

Sizes:

23-26 27-30 31-34

100