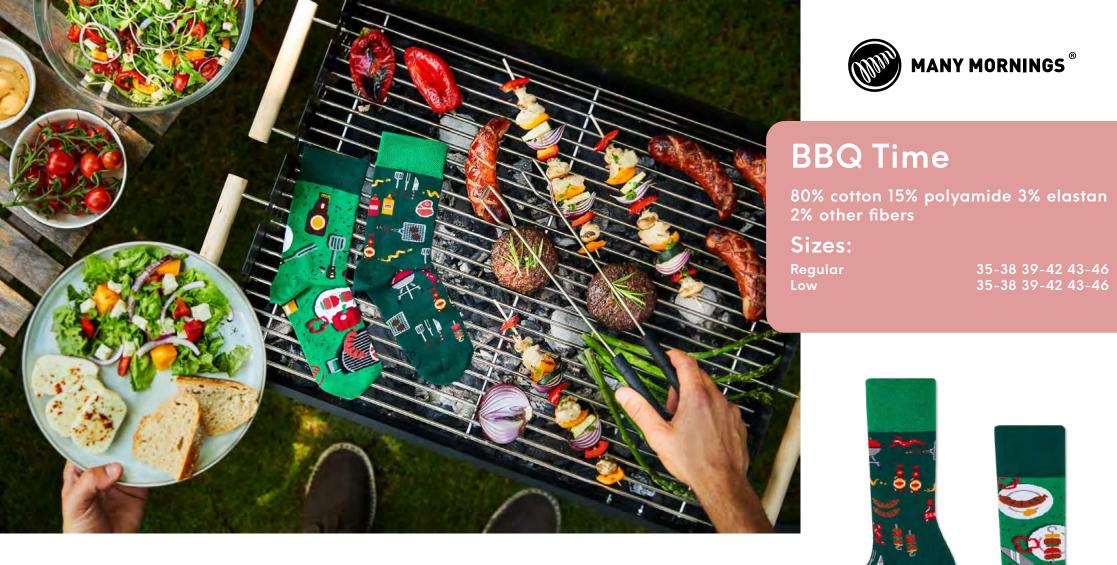

#### **Craft Beer**

80% cotton 15% polyamide 3% elastan 2% other fibers

Regular | Low | No-Show | Quarter

-

35-38 39-42 43-46

Regular