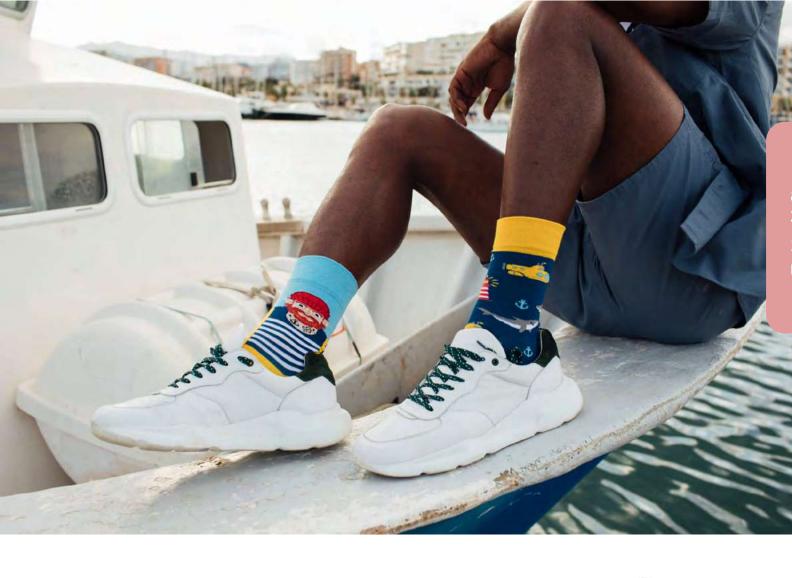

### Fisher's Tale

80% cotton 15% polyamide 3% elastan 2% other fibers

Sizes: Regular | Low