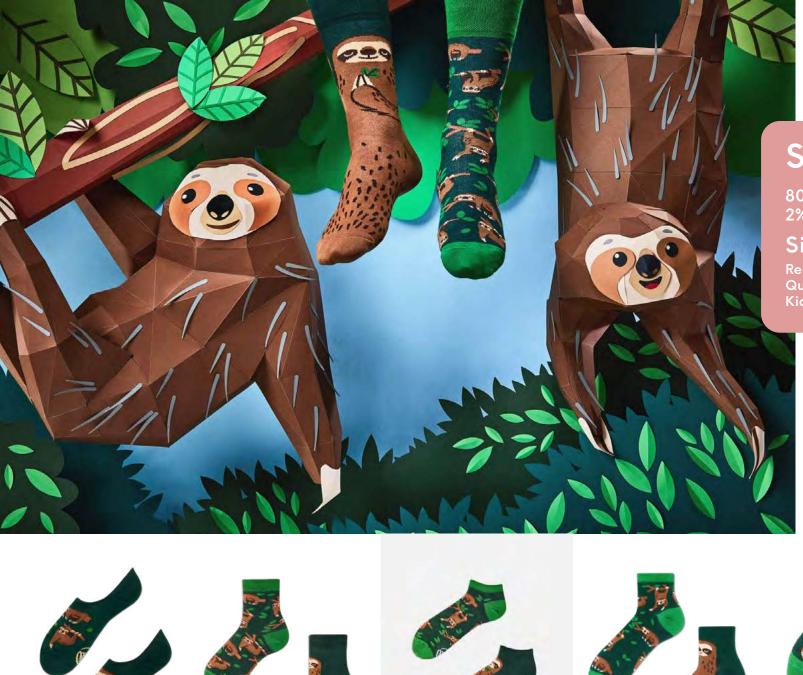

# Sloth Life

80% cotton 15% polyamide 3% elastan 2% other fibers

#### Sizes:

Regular | Low | Quarter | No-Show Kids

35-38 39-42 43-46

23-26 27-30 31-34

Pee