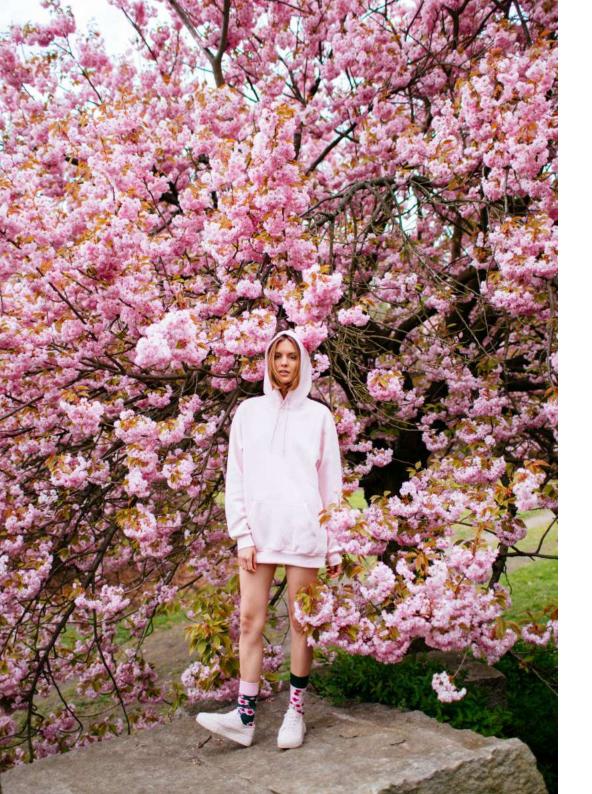

#### **Cherry Blossom**

80% cotton 15% polyamide 3% elastan 2% other fibers

Sizes: Regular | Low