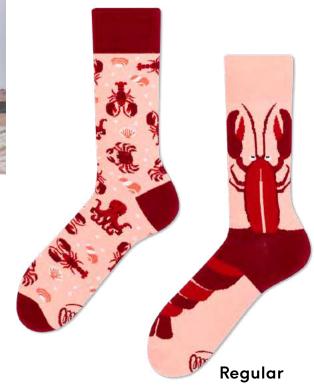

### Oh Crab!

80% cotton 15% polyamide 3% elastan 2% other fibers

Sizes: Regular | Low