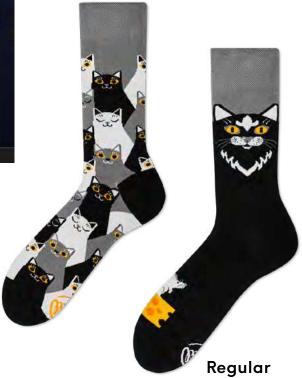

### **Black Cat**

80% cotton 15% polyamide 3% elastan 2% other fibers

#### Sizes:

Regular | Low Quarter | No-Show Kids

35-38 39-42 43-46 35-38 39-42 43-46 23-26 27-30 31-34