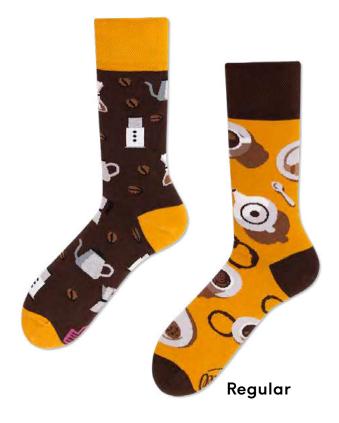

#### **Coffee Lover**

80% cotton 15% polyamide 3% elastan 2% other fibers Sizes: Regular 35-38 39-42 43-46