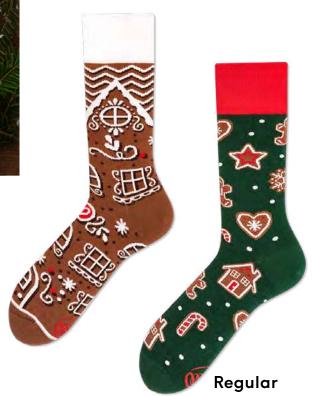

#### The Gingerbread Man

80% cotton 15% polyamide 3% elastan 2% other fibers **Sizes:** 

Regular