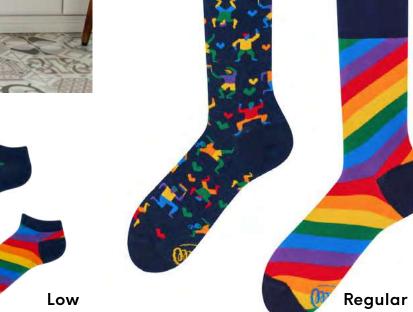

### Over The Rainbow

80% cotton 15% polyamide 3% elastan 2% other fibers

Sizes:

Regular Low 35-38 39-42 43-46 35-38 39-42 43-46