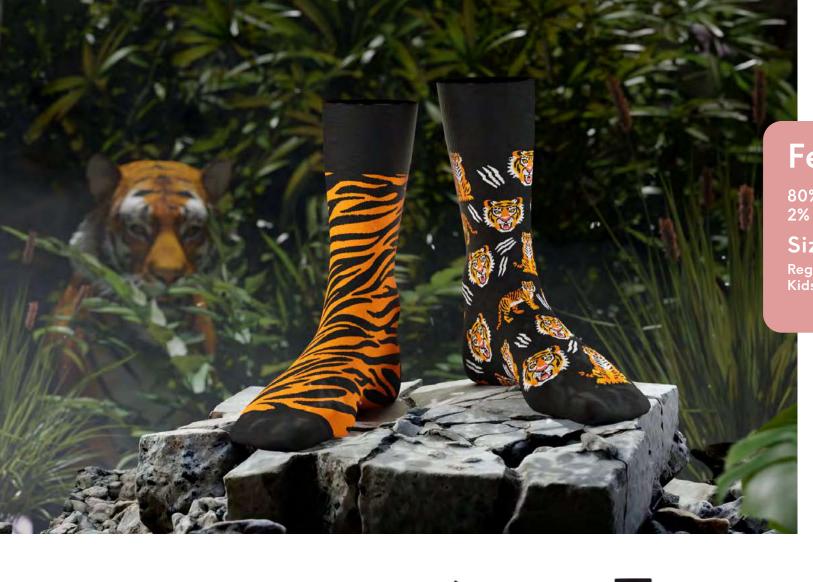

### Feet of the Tiger

80% cotton 15% polyamide 3% elastan 2% other fibers

Sizes:

Regular | Low Kids 35-38 39-42 43-46 23-26 27-30 31-34