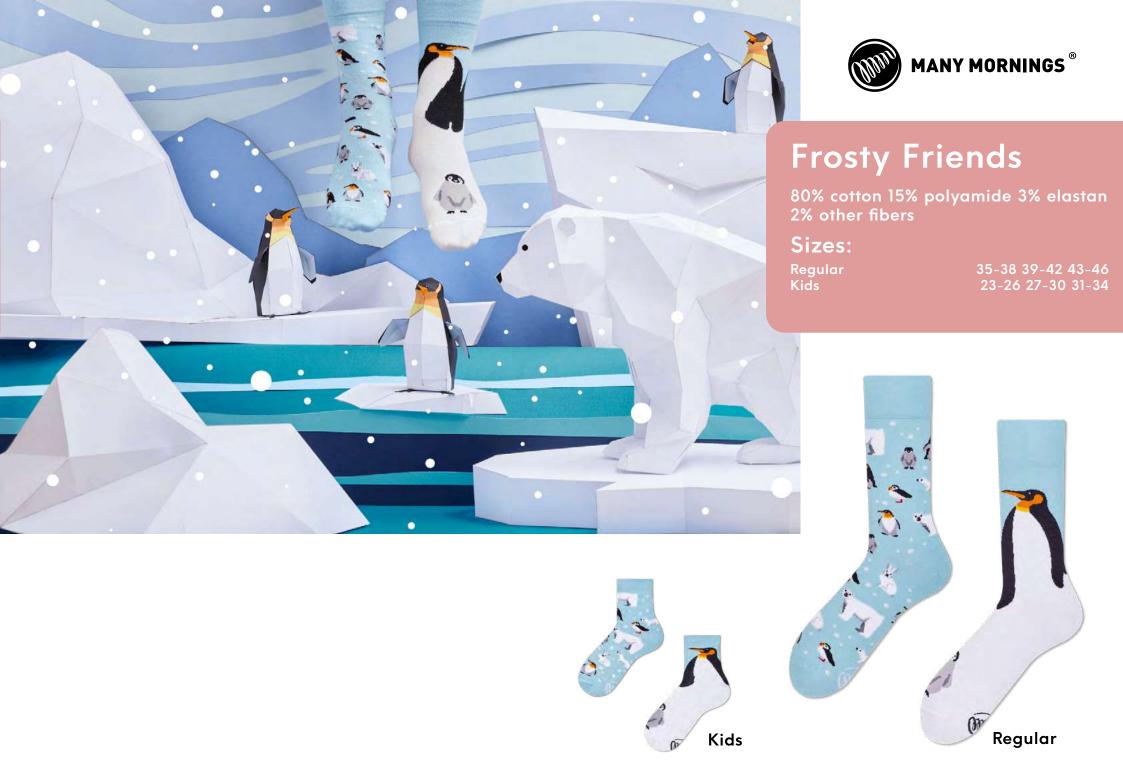

#### Sizes:

Regular Low Kids 35-38 39-42 43-46 35-38 39-42 43-46 23-26 27-30 31-34