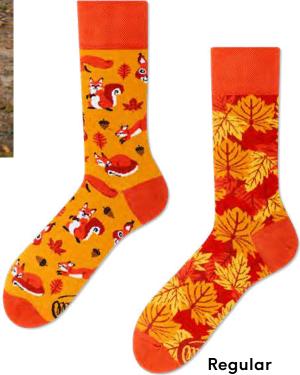

n 15% polyamide 3% elastan 2% other fibers

Or

Regular

Regular | Low | Quarter | No-Show





### The Red Fox

80% cotton 15% polyamide 3% elastan 2% other fibers

Sizes:









# Sausage Dog

80% cotton 15% polyamide 3% elastan 2% other fibers

Sizes:







# Frutti di Mare

80% cotton 15% polyamide 3% elastan 2% other fibers

#### Sizes:

Regular | Low | No-Show Kids 35-38 39-42 43-46

23-26 27-30 31-34









Kids

Kids



# Sloth Life

80% cotton 15% polyamide 3% elastan 2% other fibers

#### Sizes:

Regular | Low | Quarter | No-Show Kids

35-38 39-42 43-46

23-26 27-30 31-34

Pee







### Sweet Panda

80% cotton 15% polyamide 3% elastan 2% other fibers

Sizes:

Regular | Low Kids











# The Squirrels

80% cotton 15% polyamide 3% elastan 2% other fibers

Sizes: Regular









# Other stories





### The Ghost

80% cotton 15% polyamide 3% elastan 2% other fibers

Sizes:

35-38 39-42 43-46







# Swiss Journey

69

80% cotton 15% polyamide 3% elastan 2% other fibers **Sizes:** 

Regular

35-38 39-42 43-46





# The Dollar

80% cotton 15% polyamide 3% elastan 2% other fibers

Sizes: Regular

35-38 39-42 43-46







### Fisher's Tale

80% cotton 15% polyamide 3% elastan 2% other fibers

Sizes: Regular | Low









### The Doodles

80% cotton 15% polyamide 3% elastan 2% other fibers

Sizes:

Regular Kids







### **Grand Slam**

80% cotton 15% polyamide 3% elastan 2% other fibers

Sizes: Regular | Low

Low

35-38 39-42 43-40















# The Magician

80% cotton 15% polyamide 3% elastan 2% other fibers

Sizes:

35-38 39-42 43-46 35-38 39-42 43-4