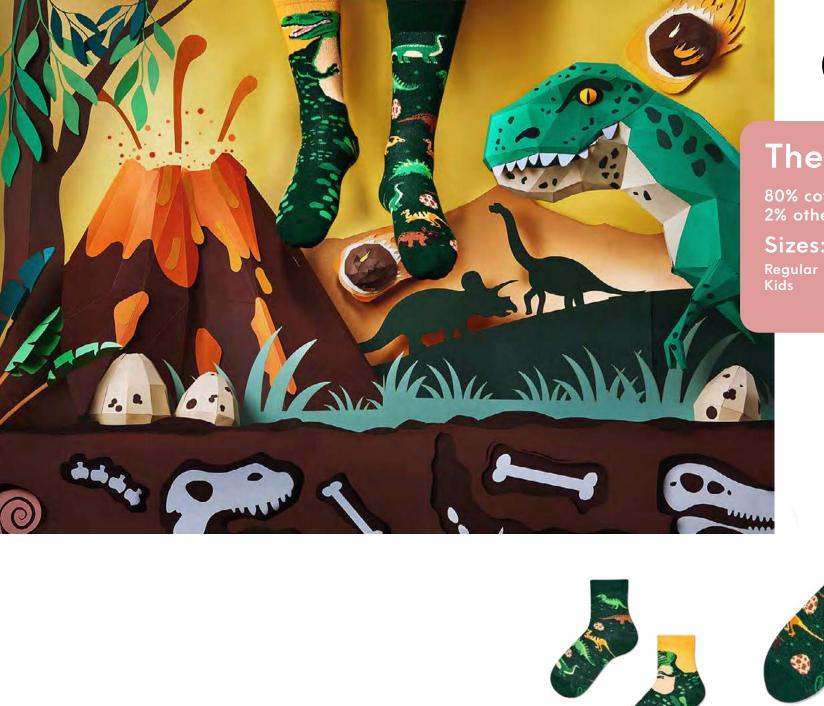

# The Dinosaurs

80% cotton 15% polyamide 3% elastan 2% other fibers

Sizes:

35-38 39-42 43-46 23-26 27-30 31-34