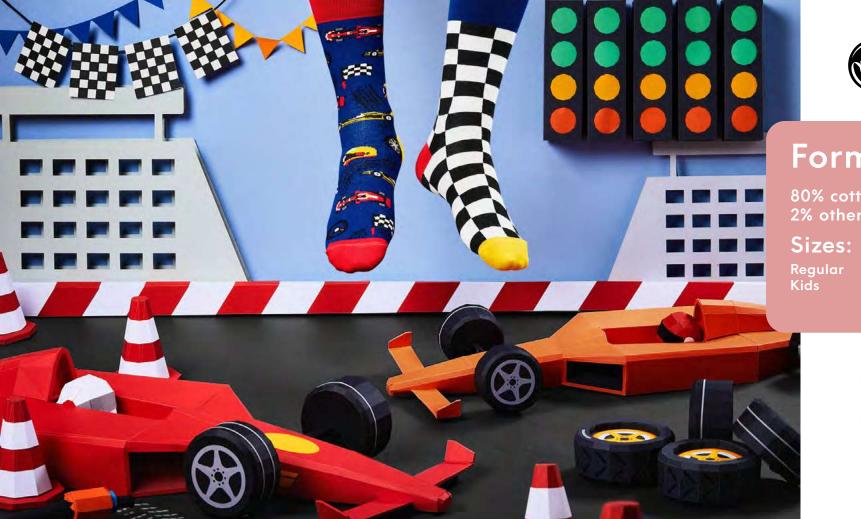

### Formula Racing

SY

Low

80% cotton 15% polyamide 3% elastan 2% other fibers

> 35-38 39-42 43-46 23-26 27-30 31-34