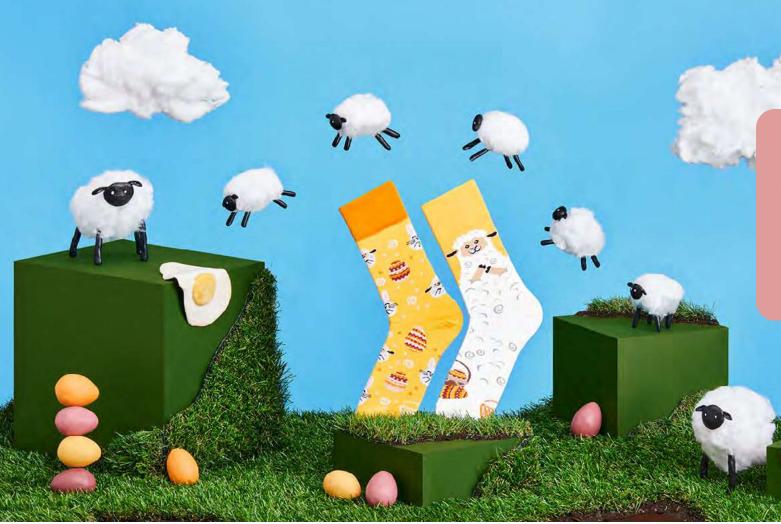

#### Easter Lamb

80% cotton 15% polyamide 3% elastan 2% other fibers

Sizes: Regular

35-38 39-42 43-46