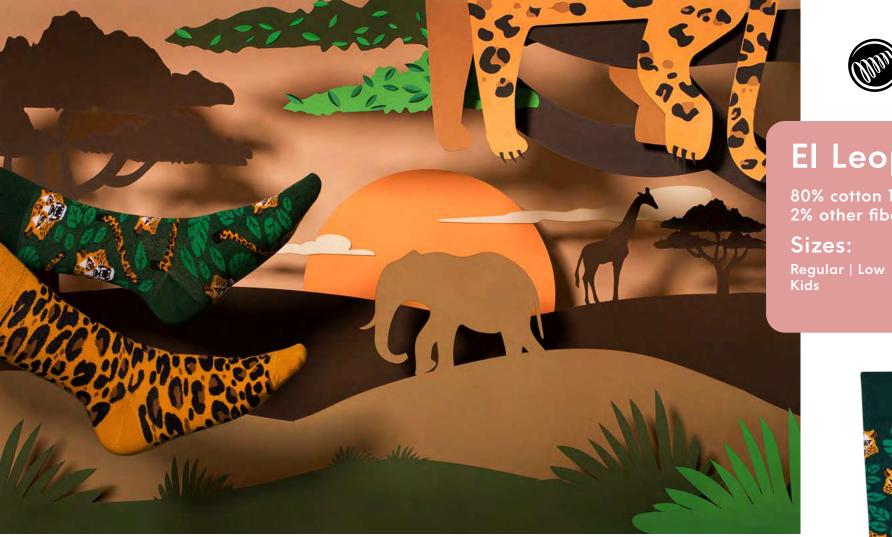

39-42 43-46 23-26 27-30 31-34





### The Walrus

80% cotton 15% polyamide 3% elastan 2% other fibers

Sizes: Regular

35-38 39-42 43-46







# The Dinosaurs

80% cotton 15% polyamide 3% elastan 2% other fibers

Sizes:

35-38 39-42 43-46 23-26 27-30 31-34







# Ocean Life

80% cotton 15% polyamide 3% elastan 2% other fibers

Sizes: Regular | Low





No-Show

Low

Kids



### Bee Bee

80% cotton 15% polyamide 3% elastan 2% other fibers

#### Sizes:

Regular | Low | Quarter | No-Show Kids

**2**/

Sim

Ser.

Quarter

5

173

35-38 39-42 43-46

23-26 27-30 31-34





# The Unicorn

80% cotton 15% polyamide 3% elastan 2% other fibers

Sizes:

Regular | Low Kids







# Fluffy Alpaca

11

Kids

80% cotton 15% polyamide 3% elastan 2% other fibers

> 35-38 39-42 43-46 23-26 27-30 31-34





# El Leopardo

80% cotton 15% polyamide 3% elastan 2% other fibers

Sizes:











# Apple Hedgehog

80% cotton 15% polyamide 3% elastan 2% other fibers

#### Sizes:

Kids

Regular Kids 35-38 39-42 43-46

23-26 27-30 31-34





# Pink Flamingo

80% cotton 15% polyamide 3% elastan 2% other fibers

Sizes:







# Egg and Chicken

80% cotton 15% polyamide 3% elastan 2% other fibers

Sizes:

Regular | Low









### Honey Bear

80% cotton 15% polyamide 3% elastan 2% other fibers

Sizes:

Low

Regular | Low Kids









# Horse Derby

80% cotton 15% polyamide 3% elastan 2% other fibers

Sizes: Regular







# **Tropical Heat**

80% cotton 15% polyamide 3% elastan 2% other fibers

Sizes:

35-38 39-42 43-46







# Monkey Business

80% cotton 15% polyamide 3% elastan 2% other fibers