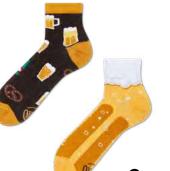

#### **Craft Beer**

80% cotton 15% polyamide 3% elastan 2% other fibers

Regular | Low | No-Show | Quarter

-

35-38 39-42 43-46

Regular