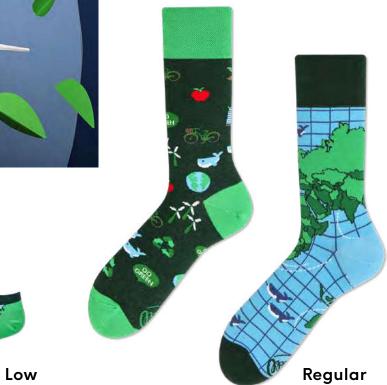

#### Save the Planet

80% cotton 15% polyamide 3% elastan 2% other fibers

Sizes: Regular | Low

01