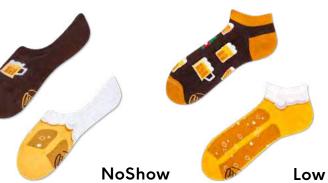

#### **Craft Beer**

80% cotton 15% polyamide 3% elastan 2% other fibers

Regular | Low | No-Show | Quarter

-

35-38 39-42 43-46

Regular