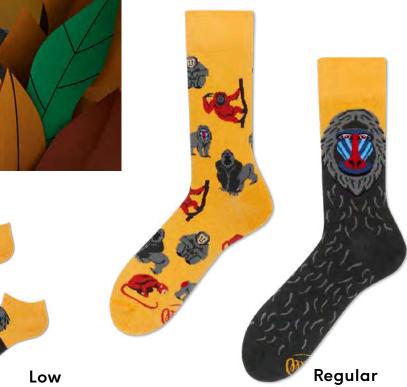

#### The Baboon

80% cotton 15% polyamide 3% elastan 2% other fibers

Sizes:

Regular Low 35-38 39-42 43-46 35-38 39-42 43-46