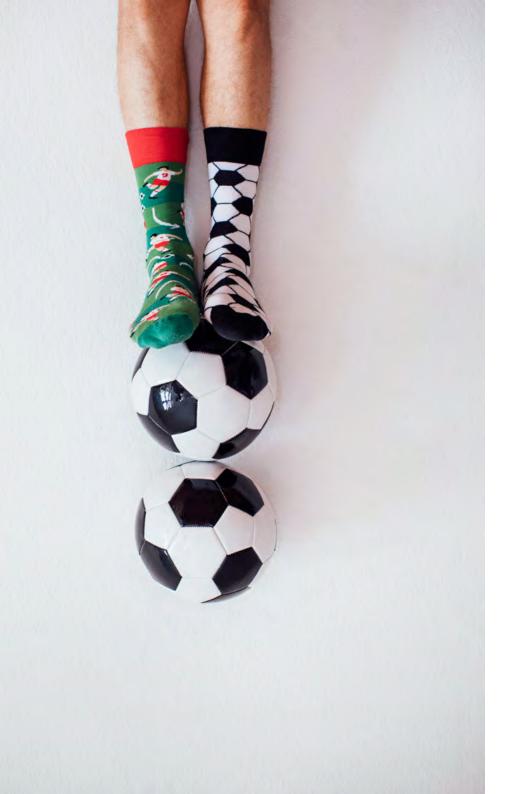

38 39-42 43-46 35-38 39-42 43-46







#### **The Fireman**

80% cotton 15% polyamide 3% elastan 2% other fibers

Sizes:

23-26 27-30 31-34

100







# Love Story

80% cotton 15% polyamide 3% elastan 2% other fibers

Sizes:











### Salvadorable

80% cotton 15% polyamide 3% elastan 2% other fibers

Sizes:

35-38 39-42 43-46

T









#### Summer Cactus

80% cotton 15% polyamide 3% elastan 2% other fibers

#### Sizes:

Regular | Low | Quarter | No-Show







#### **Plant Lover**

80% cotton 15% polyamide 3% elastan 2% other fibers

Sizes: Regular







#### MANY MORNINGS®

#### Aloha Vibes

80% cotton 15% polyamide 3% elastan 2% other fibers

Sizes:

35-38 39-42 43-46 35-38 39-42 43-46









### **Music Notes**

80% cotton 15% polyamide 3% elastan 2% other fibers

Sizes:







#### Football Fan

80% cotton 15% polyamide 3% elastan 2% other fibers

#### Sizes:

Regular

Kids

Regular | Low | Quarter Kids

35-38 39-42 43-46

23-26 27-30 31-34

Quarter

Low





#### MANY MORNINGS<sup>®</sup>

### The Bicycles

80% cotton 15% polyamide 3% elastan 2% other fibers

#### Sizes:

Regular | Low | Quarter | No-Show







Low



#### The Handyman

80% cotton 15% polyamide 3% elastan 2% other fibers

Regular | Quarter | Low

Quarter

35-38 39-42 43-46 23-26 27-30 31-34





### Nordic Lighthouse

80% cotton 15% polyamide 3% elastan 2% other fibers

#### Sizes:

Regular Kids 35-38 39-42 43-46 23-26 27-30 31-34







#### The Book Story

80% cotton 15% polyamide 3% elastan 2% other fibers

Sizes: Regular







#### Adventure Balloon

80% cotton 15% polyamide 3% elasta