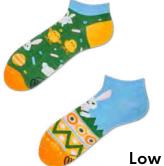

#### Sizes:

Regular Low Kids 35-38 39-42 43-46 35-38 39-42 43-46 23-26 27-30 31-34