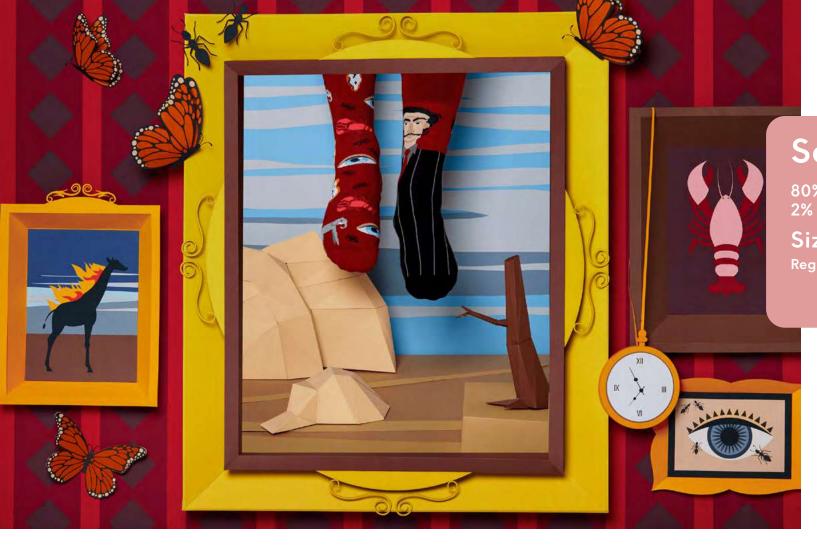

#### Cabernet Sockvignon

TT

80% cotton 15% polyamide 3% elastan 2% other fibers

Sizes:

35-38 39-42 43-46

R-569

Wine