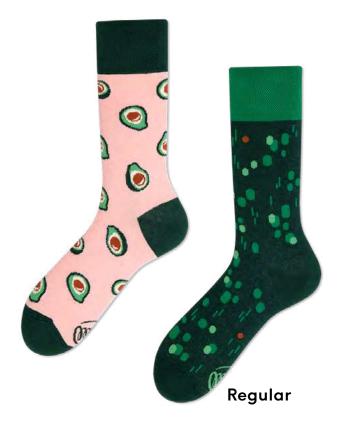

#### Green Avocado

80% cotton 15% polyamide 3% elastan 2% other fibers

Sizes: Regular