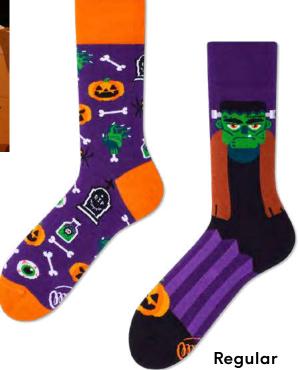

yamide 3% elastan 2% other fibers

Sizes:







### Space Trip

80% cotton 15% polyamide 3% elastan 2% other fibers

#### Sizes:

Regular | Low Kids

35-38 39-42 43-46 23-26 27-30 31-34







#### The Map

80% cotton 15% polyamide 3% elastan 2% other fibers

Sizes:

35-38 39-42 43-46





#### The Traveler

80% cotton 15% polyamide 3% elastan 2% other fibers

Sizes: Regular

35-38 39-42 43-46





#### Dr Sock

80% cotton 15% polyamide 3% elastan 2% other fibers

Sizes:

Low







#### Save the Planet

80% cotton 15% polyamide 3% elastan 2% other fibers

Sizes: Regular | Low

01







### Formula Racing

SY

Low

80% cotton 15% polyamide 3% elastan 2% other fibers

> 35-38 39-42 43-46 23-26 27-30 31-34





#### Frankenfeet

80% cotton 15% polyamide 3% elastan 2% other fibers

Sizes:







### Lumberjack Life

80% cotton 15% polyamide 3% elastan 2% other fibers

Sizes: Regular







#### **Simply The Breast**

80% cotton 15% polyamide 3% elastan 2% other fibers

Sizes: Regular | Low







# Scout Memory

80% cotton 15% polyamide 3% elastan 2% other fibers

Sizes:

35-38 39-42 43-46







### Alpine Ski

80% cotton 15% polyamide 3% elastan 2% other fibers

Sizes:

35-38 39-42 43-46







# Xmas





#### Santa Claus

80% cotton 15% polyamide 3% elastan 2% other fibers

Sizes:

35-38 39-42 43-46





#### Xmas Tree

80% cotton 15% polyamide 3% elastan 2% other fibers

**Sizes:** Regular Kids

35-38 39-42 43-46 23-26 27-30 31-34







#### The Gingerbread Man

80% cotton 15% polyamide 3% elastan 2% other fibers **Sizes:** 

Regular





#### Sweet Xmas

80% cotton 15