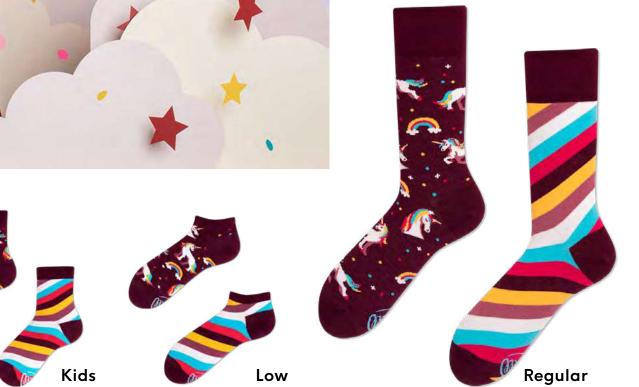

# The Unicorn

80% cotton 15% polyamide 3% elastan 2% other fibers

Sizes:

Regular | Low Kids