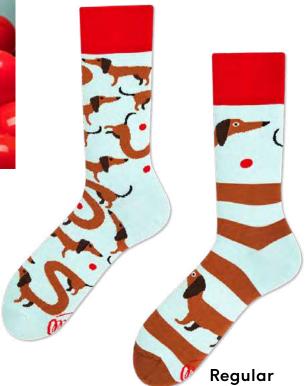

# Egg and Chicken

80% cotton 15% polyamide 3% elastan 2% other fibers

Sizes:

Regular | Low









### Honey Bear

80% cotton 15% polyamide 3% elastan 2% other fibers

Sizes:

Low

Regular | Low Kids









# Horse Derby

80% cotton 15% polyamide 3% elastan 2% other fibers

Sizes: Regular







# **Tropical Heat**

80% cotton 15% polyamide 3% elastan 2% other fibers

Sizes:

35-38 39-42 43-46







# Monkey Business

80% cotton 15% polyamide 3% elastan 2% other fibers

Sizes: Regular | Low









# Playful Dog

80% cotton 15% polyamide 3% elastan 2% other fibers

Or

Regular

Regular | Low | Quarter | No-Show





### The Red Fox

80% cotton 15% polyamide 3% elastan 2% other fibers

Sizes:









# Sausage Dog

80% cotton 15% polyamide 3% elastan 2% other fibers

Sizes:







# Frutti di Mare

80% cotton 15% polyamide 3% elastan 2% other fibers

#### Sizes:

Regular | Low | No-Show Kids 35-38 39-42 43-46

23-26 27-30 31-34









Kids

Kids



# Sloth Life

80% cotton 15% polyamide 3% elastan 2% other fibers

#### Sizes:

Regular | Low | Quarter | No-Show Kids

35-38 39-42 43-46

23-26 27-30 31-34

Pee







### Sweet Panda

80% cotton 15% polyamide 3% elastan 2% other fibers

Sizes:

Regular | Low Kids











# The Squirrels

80% cotton 15% polyamide 3% elastan 2% other fibers

Sizes: Regular









# Other stories





### The Ghost

80% cotton 15% polyamide 3% elastan 2% other fibers

Sizes:

35-38 39-42 43-46







# Swiss Journey

69

80% cotton 15% polyamide 3% elastan 2% other fibers **Sizes:** 

Regular

35-38 39-42 43-46





# The Doll