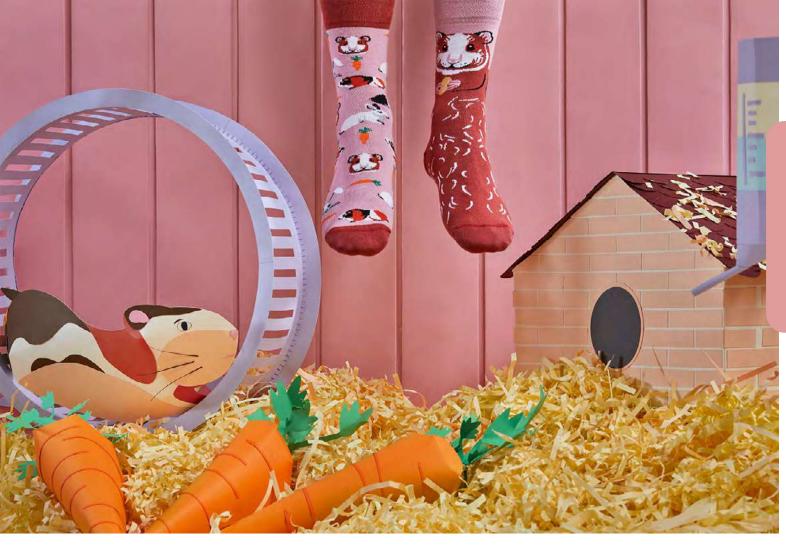

### Miss Guinea Pig

80% cotton 15% polyamide 3% elastan 2% other fibers

Sizes:

Regular | Low Kids 35-38 39-42 43-46 23-26 27-30 31-34