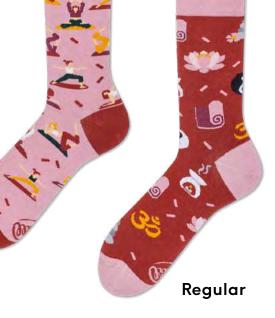

Regular | Low

Low

35-38 39-42 43-40















# The Magician

80% cotton 15% polyamide 3% elastan 2% other fibers

Sizes:

35-38 39-42 43-46 35-38 39-42 43-46





# Movie Maniac

......

- 2)-

80% cotton 15% polyamide 3% elastan 2% other fibers

Sizes:

35-38 39-42 43-46





### Ragnasocks

88

80% cotton 15% polyamide 3% elastan 2% other fibers

Sizes:









# **Bloody Dracula**

300

80% cotton 15% polyamide 3% elastan 2% other fibers

Sizes: Regular

35-38 39-42 43-46

111







### **Mystic Mermaid**

80% cotton 15% polyamide 3% elastan 2% other fibers

Sizes:

35-38 39-42 43-46 23-26 27-30 31-34















#### MANY MORNINGS<sup>®</sup>

#### Namaste

80% cotton 15% polyamide 3% elastan 2% other fibers

#### Sizes:

Regular Low 35-38 39-42 43-46 35-38 39-42 43-46









### Over The Rainbow

80% cotton 15% polyamide 3% elastan 2% other fibers

Sizes:

Regular Low 35-38 39-42 43-46 35-38 39-42 43-46







#### **The Fireman**

80% cotton 15% polyamide 3% elastan 2% other fibers

Sizes:

23-26 27-30 31-34

100







# Love Story

80% cotton 15% polyamide 3% elastan 2% other fibers

Sizes:











### Salvadorable

80% cotton 15% polyamide 3% elastan 2% other fibers

Sizes:

35-38 39-42 43-46

T









#### Summer Cactus

80% cotton 15% polyamide 3% elastan 2% other fibers

#### Sizes:

Regular | Low | Quarter | No-Show







#### **Plant Lover**

80% cotton 15% polyamide 3% elastan 2% other fibers

Sizes: Regular







#### MANY MORNINGS®

#### Aloha Vibes

80% cotton 15% polyamide 3% elastan 2% other fibers

Sizes:

35-38 39-42 43-46 35-38 3