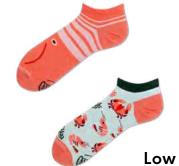

### Oh Crab!

80% cotton 15% polyamide 3% elastan 2% other fibers

Sizes: Regular | Low