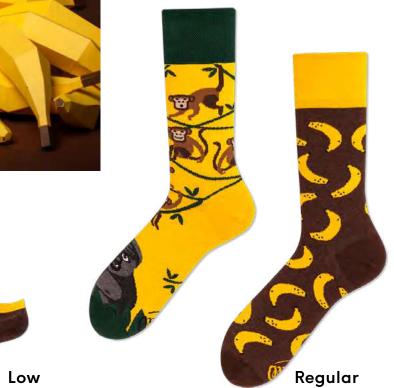

# Monkey Business

80% cotton 15% polyamide 3% elastan 2% other fibers

Sizes: Regular | Low