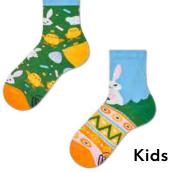

#### Sizes:

Regular Low Kids 35-38 39-42 43-46 35-38 39-42 43-46 23-26 27-30 31-34