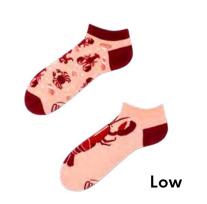

### Oh Crab!

80% cotton 15% polyamide 3% elastan 2% other fibers

Sizes: Regular | Low