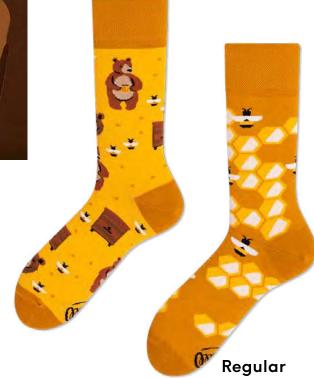

### Honey Bear

80% cotton 15% polyamide 3% elastan 2% other fibers

Sizes:

Low

Regular | Low Kids