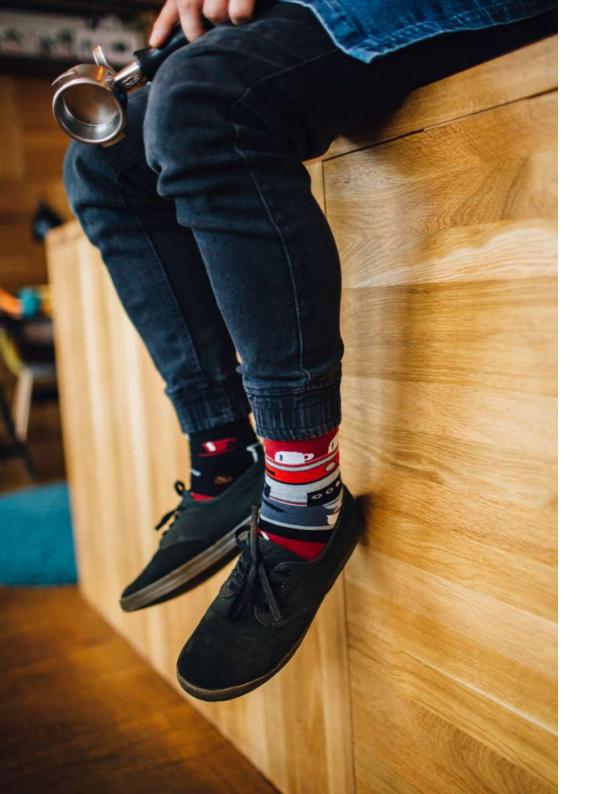

#### **Coffee Lover**

80% cotton 15% polyamide 3% elastan 2% other fibers Sizes: Regular 35-38 39-42 43-46