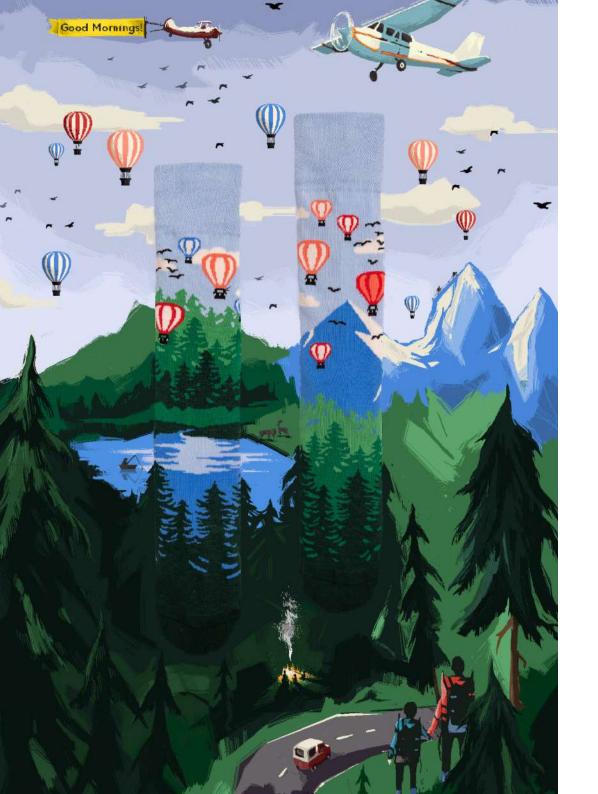

#### Adventure Balloon

80% cotton 15% polyamide 3% elastan 2% other fibers

Sizes: