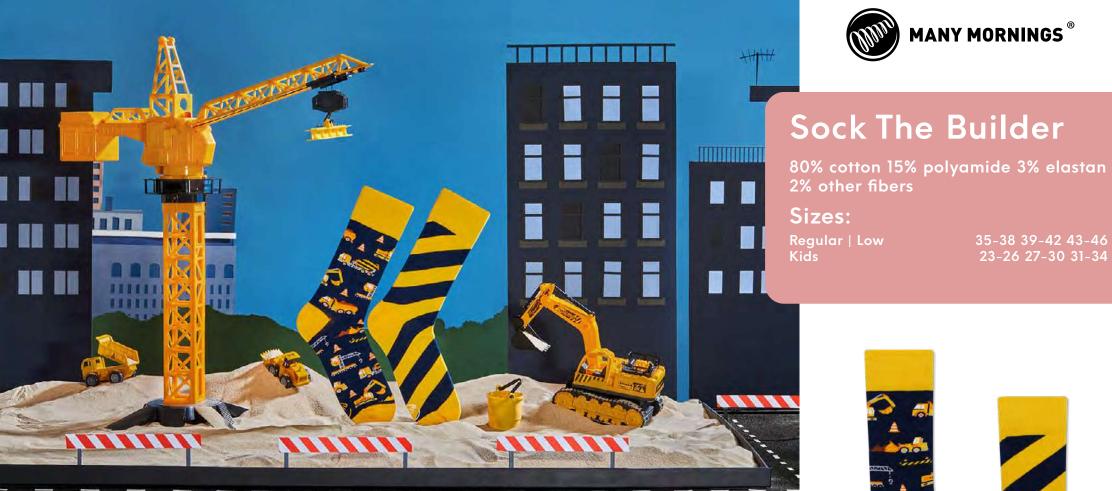

#### The Handyman

80% cotton 15% polyamide 3% elastan 2% other fibers

Regular | Quarter | Low

Quarter

35-38 39-42 43-46 23-26 27-30 31-34

#### Sizes:

Regular Low Kids 35-38 39-42 43-46 35-38 39-42 43-46 23-26 27-30 31-34