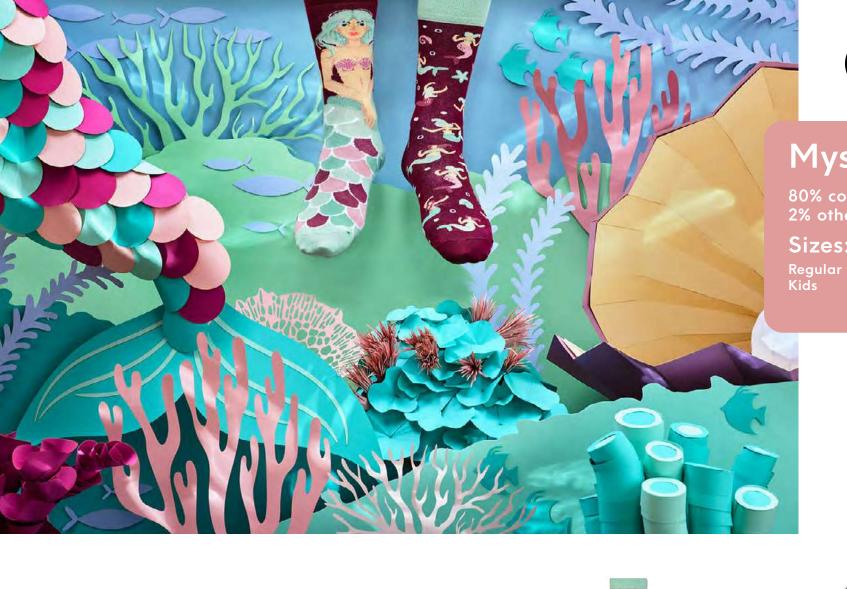

### **Mystic Mermaid**

80% cotton 15% polyamide 3% elastan 2% other fibers

Sizes:

35-38 39-42 43-46 23-26 27-30 31-34