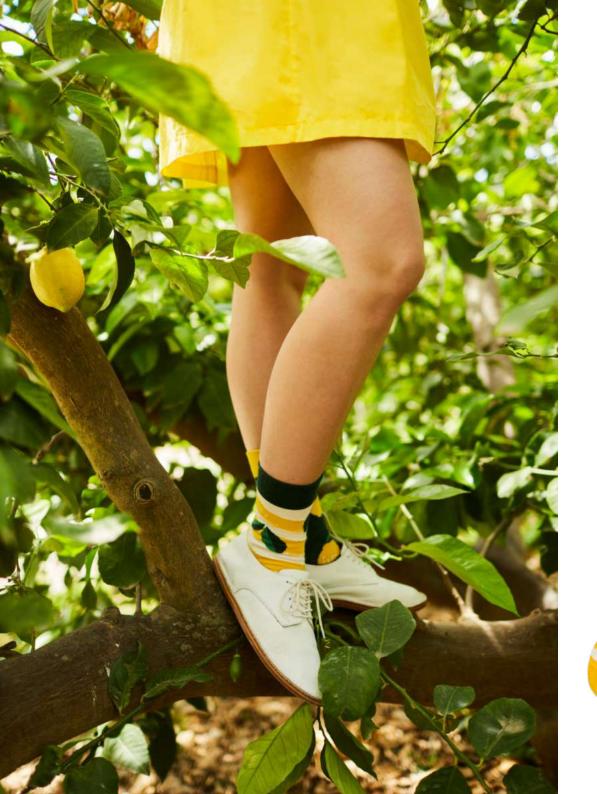

#### The Lemons

80% cotton 15% polyamide 3% elastan 2% other fibers

#### Sizes:

Regular Low Kids

35-38 39-42 43-46 35-38 39-42 43-46 23-26 27-30 31-34