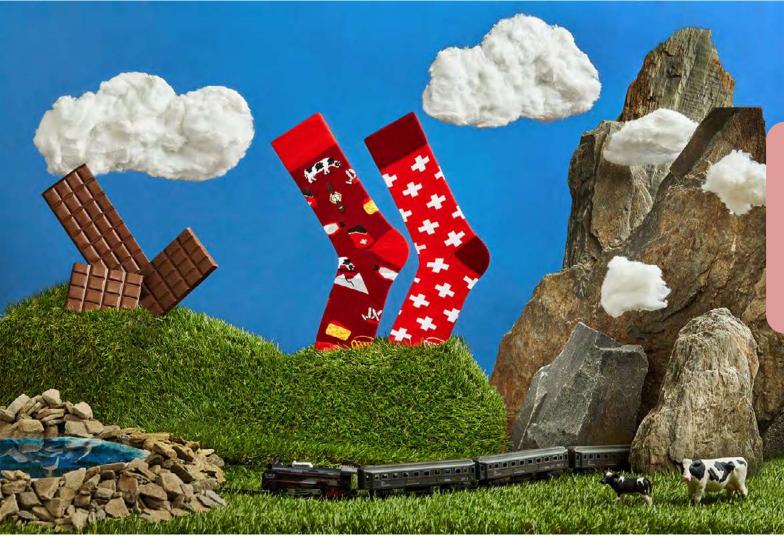

# Swiss Journey

69

80% cotton 15% polyamide 3% elastan 2% other fibers **Sizes:** 

Regular

35-38 39-42 43-46