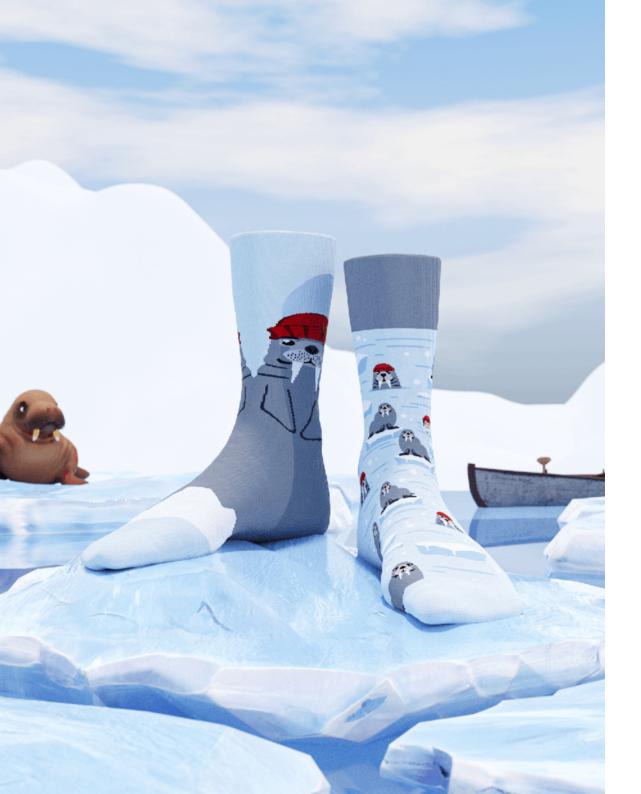

### The Walrus

80% cotton 15% polyamide 3% elastan 2% other fibers

Sizes: Regular

35-38 39-42 43-46