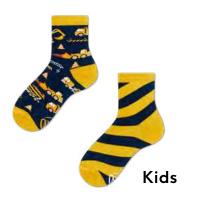

#### The Handyman

80% cotton 15% polyamide 3% elastan 2% other fibers

Regular | Quarter | Low

Quarter

35-38 39-42 43-46 23-26 27-30 31-34

#### Sizes:

Regular Low Kids 35-38 39-42 43-46 35-38 39-42 43-46 23-26 27-30 31-34