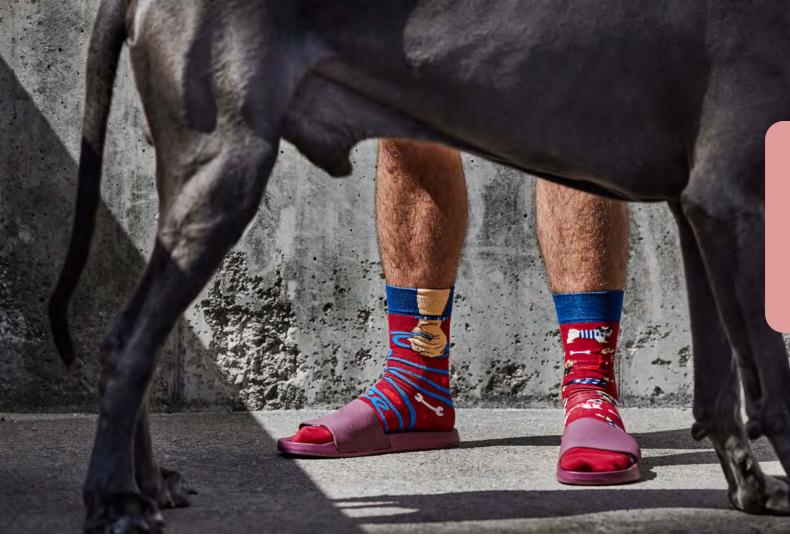

## Walkie Doggy

80% cotton 15% polyamide 3% elastan 2% other fibers

Sizes: Regular

35-38 39-42 43-46

L C