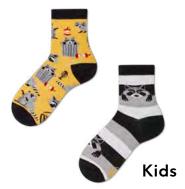

#### Raccoon Bandit

80% cotton 15% polyamide 3% elastan 2% other fibers

Sizes:

23-26 27-30 31-34