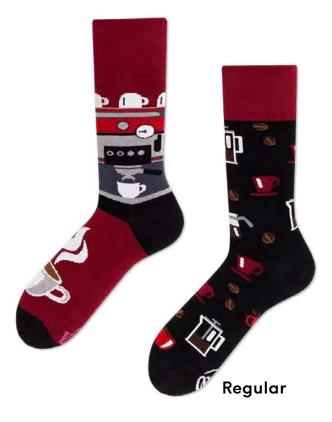

#### **Coffee Lover**

80% cotton 15% polyamide 3% elastan 2% other fibers Sizes: Regular 35-38 39-42 43-46