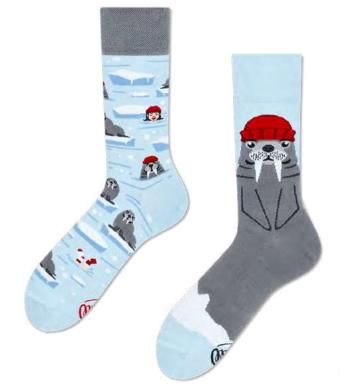

### The Walrus

80% cotton 15% polyamide 3% elastan 2% other fibers

Sizes: Regular

35-38 39-42 43-46