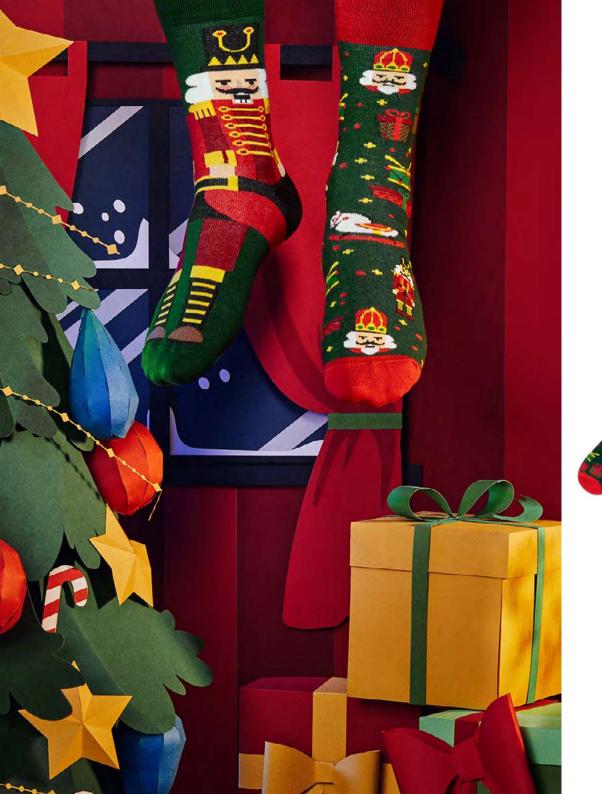

#### The Nutcracker

80% cotton 15% polyamide 3% elastan 2% other fibers

#### Sizes:

| Regular | 35-38 39-42 43-46 |
|---------|-------------------|
| Kids    | 23-26 27-30 31-34 |