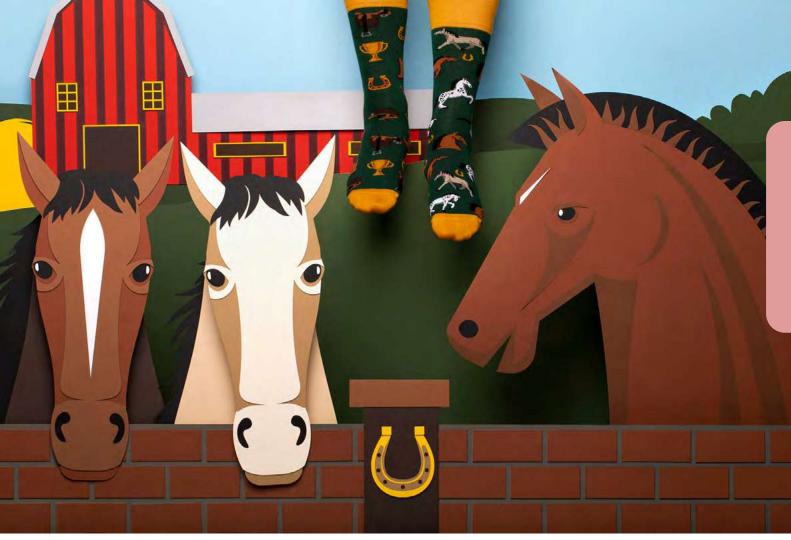

# Horse Derby

80% cotton 15% polyamide 3% elastan 2% other fibers

Sizes: Regular