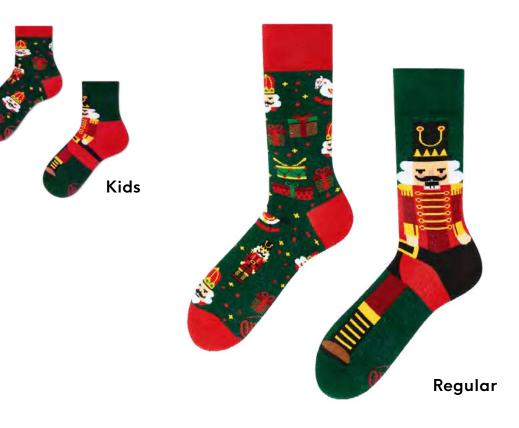

#### The Nutcracker

80% cotton 15% polyamide 3% elastan 2% other fibers

#### Sizes:

| Regular | 35-38 39-42 43-46 |
|---------|-------------------|
| Kids    | 23-26 27-30 31-34 |