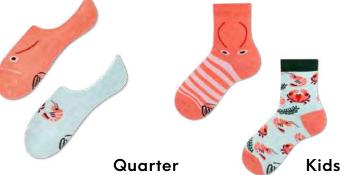

### Oh Crab!

80% cotton 15% polyamide 3% elastan 2% other fibers

Sizes: Regular | Low