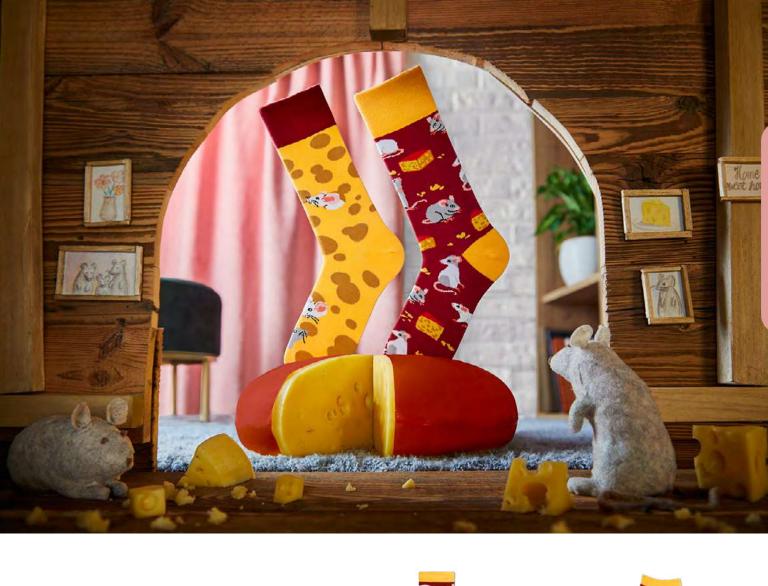

*Coffee Lover**

80% cotton 15% polyamide 3% elastan 2% other fibers Sizes: Regular 35-38 39-42 43-46







### Dark Espresso

80% cotton 15% polyamide 3% elastan 2% other fibers

Sizes: Regular







#### **Cherry Blossom**

80% cotton 15% polyamide 3% elastan 2% other fibers

Sizes: Regular | Low









# Animals





#### The Giraffe

80% cotton 15% polyamide 3% elastan 2% other fibers

Sizes: Regular







### Miss Guinea Pig

80% cotton 15% polyamide 3% elastan 2% other fibers

Sizes:

Regular | Low Kids 35-38 39-42 43-46 23-26 27-30 31-34











#### The Meerkat

80% cotton 15% polyamide 3% elastan 2% other fibers

#### Sizes:

Regular Kids 35-38 39-42 43-46 23-26 27-30 31-34









### Oh Crab!

80% cotton 15% polyamide 3% elastan 2% other fibers

Sizes: Regular | Low







#### Mouse & Cheese

80% cotton 15% polyamide 3% elastan 2% other fibers

#### Sizes:

Regular Low Kids

Low

35-38 39-42 43-46 35-38 39-42 43-46 23-26 27-30 31-34









#### **Red Panda**

80% cotton 15% polyamide 3% elastan 2% other fibers

Sizes: Regular







#### The Baboon

80% cotton 15% polyamide 3% elastan 2% other fibers

Sizes:

Regular Low 35-38 39-42 43-46 35-38 39-42 43-46







### Feet of the Tiger

80% cotton 15% polyamide 3% elastan 2% other fibers

Sizes:

Regular | Low Kids 35-38 39-42 43-46 23-26 27-30 31-34













### **Black Cat**

80% cotton 15% polyamide 3% elastan 2% other fibers

#### Sizes:

Regular | Low Quarter | No-Show Kids

35-38 39-42 43-46 35-38 39-42 43-46 23-26 27-30 31-34















### Sneaky Snake

80% cotton 15% polyamide 3% elast