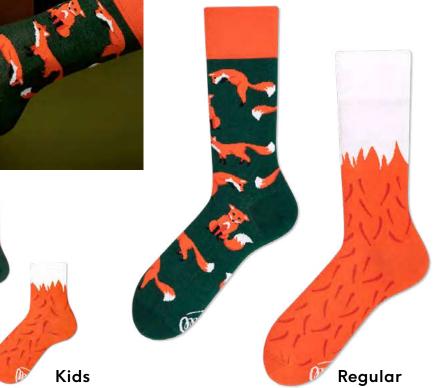

# Pink Flamingo

80% cotton 15% polyamide 3% elastan 2% other fibers

Sizes:







# Egg and Chicken

80% cotton 15% polyamide 3% elastan 2% other fibers

Sizes:

Regular | Low









### Honey Bear

80% cotton 15% polyamide 3% elastan 2% other fibers

Sizes:

Low

Regular | Low Kids









# Horse Derby

80% cotton 15% polyamide 3% elastan 2% other fibers

Sizes: Regular







# **Tropical Heat**

80% cotton 15% polyamide 3% elastan 2% other fibers

Sizes:

35-38 39-42 43-46







# Monkey Business

80% cotton 15% polyamide 3% elastan 2% other fibers

Sizes: Regular | Low









# Playful Dog

80% cotton 15% polyamide 3% elastan 2% other fibers

Or

Regular

Regular | Low | Quarter | No-Show





### The Red Fox

80% cotton 15% polyamide 3% elastan 2% other fibers

Sizes:









# Sausage Dog

80% cotton 15% polyamide 3% elastan 2% other fibers

Sizes:







# Frutti di Mare

80% cotton 15% polyamide 3% elastan 2% other fibers

#### Sizes:

Regular | Low | No-Show Kids 35-38 39-42 43-46

23-26 27-30 31-34









Kids

Kids



# Sloth Life

80% cotton 15% polyamide 3% elastan 2% other fibers

#### Sizes:

Regular | Low | Quarter | No-Show Kids

35-38 39-42 43-46

23-26 27-30 31-34

Pee







### Sweet Panda

80% cotton 15% polyamide 3% elastan 2% other fibers

Sizes:

Regular | Low Kids











# The Squirrels

80% cotton 15% polyamide 3% elastan 2% other fibers

Sizes: Regular









# Other stories





### The Ghost

80% cotton 15% polyamide 3% elastan 2% other fibers

Sizes:

35-38 39-42 43-46







# Swiss Journey

69

80% cotton 15% polyamid