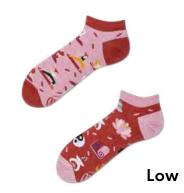

: Regular | Low

Low

35-38 39-42 43-40















# The Magician

80% cotton 15% polyamide 3% elastan 2% other fibers

Sizes:

35-38 39-42 43-46 35-38 39-42 43-46





# Movie Maniac

......

- 2)-

80% cotton 15% polyamide 3% elastan 2% other fibers

Sizes:

35-38 39-42 43-46





### Ragnasocks

88

80% cotton 15% polyamide 3% elastan 2% other fibers

Sizes:









# **Bloody Dracula**

300

80% cotton 15% polyamide 3% elastan 2% other fibers

Sizes: Regular

35-38 39-42 43-46

111







### **Mystic Mermaid**

80% cotton 15% polyamide 3% elastan 2% other fibers

Sizes:

35-38 39-42 43-46 23-26 27-30 31-34















#### MANY MORNINGS<sup>®</sup>

#### Namaste

80% cotton 15% polyamide 3% elastan 2% other fibers

#### Sizes:

Regular Low 35-38 39-42 43-46 35-38 39-42 43-46









### Over The Rainbow

80% cotton 15% polyamide 3% elastan 2% other fibers

Sizes:

Regular Low 35-38 39-42 43-46 35-38 39-42 43-46







#### **The Fireman**

80% cotton 15% polyamide 3% elastan 2% other fibers

Sizes:

23-26 27-30 31-34

100







# Love Story

80% cotton 15% polyamide 3% elastan 2% other fibers

Sizes:











### Salvadorable

80% cotton 15% polyamide 3% elastan 2% other fibers

Sizes:

35-38 39-42 43-46

T









#### Summer Cactus

80% cotton 15% polyamide 3% elastan 2% other fibers

#### Sizes:

Regular | Low | Quarter | No-Show







#### **Plant Lover**

80% cotton 15% polyamide 3% elastan 2% other fibers

Sizes: Regular







#### MANY MORNINGS®

#### Aloha Vibes

80% cotton 15% polyamide 3% elastan 2% other fibers

Sizes:

35-38 39-42 43-46 35-38