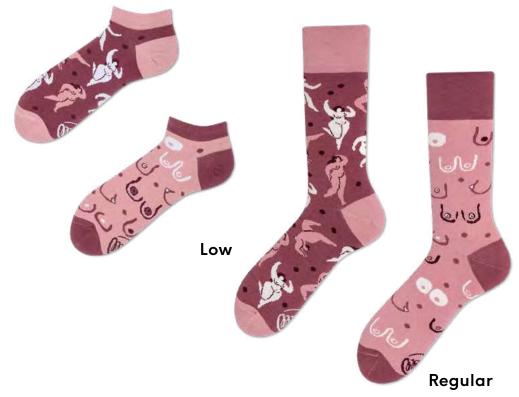

#### **Simply The Breast**

80% cotton 15% polyamide 3% elastan 2% other fibers

Sizes: Regular | Low