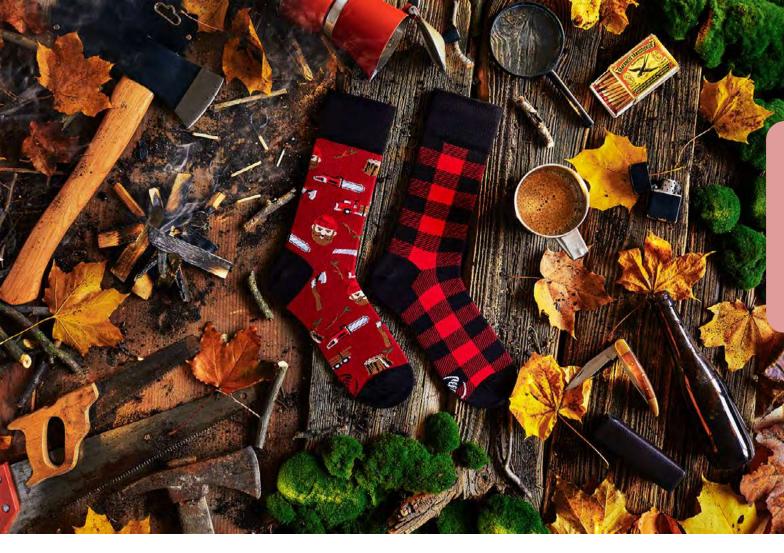

### Lumberjack Life

80% cotton 15% polyamide 3% elastan 2% other fibers

Sizes: Regular