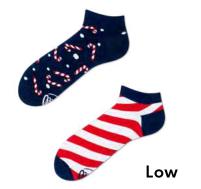

### Many Pale Ale

80% cotton 15% polyamide 3% elastan 2% other fibers

Sizes:

Regular | Low