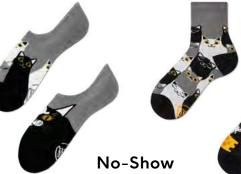

#### Sizes:

Regular | Low Quarter | No-Show Kids

35-38 39-42 43-46 35-38 39-42 43-46 23-26 27-30 31-34