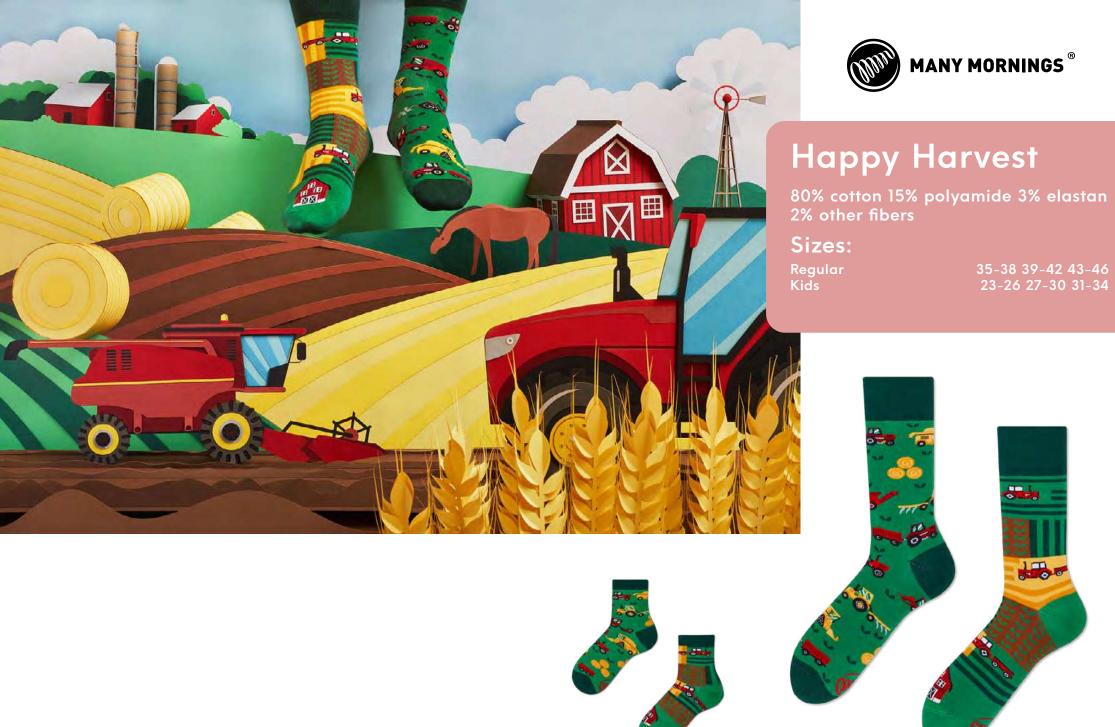

35-38 39-42 43-46







### Fisher's Tale

80% cotton 15% polyamide 3% elastan 2% other fibers

Sizes: Regular | Low









### The Doodles

80% cotton 15% polyamide 3% elastan 2% other fibers

Sizes:

Regular Kids







### **Grand Slam**

80% cotton 15% polyamide 3% elastan 2% other fibers

Sizes: Regular | Low

Low

35-38 39-42 43-40















# The Magician

80% cotton 15% polyamide 3% elastan 2% other fibers

Sizes:

35-38 39-42 43-46 35-38 39-42 43-46





# Movie Maniac

......

- 2)-

80% cotton 15% polyamide 3% elastan 2% other fibers

Sizes:

35-38 39-42 43-46





### Ragnasocks

88

80% cotton 15% polyamide 3% elastan 2% other fibers

Sizes:









# **Bloody Dracula**

300

80% cotton 15% polyamide 3% elastan 2% other fibers

Sizes: Regular

35-38 39-42 43-46

111







### **Mystic Mermaid**

80% cotton 15% polyamide 3% elastan 2% other fibers

Sizes:

35-38 39-42 43-46 23-26 27-30 31-34















#### MANY MORNINGS<sup>®</sup>

#### Namaste

80% cotton 15% polyamide 3% elastan 2% other fibers

#### Sizes:

Regular Low 35-38 39-42 43-46 35-38 39-42 43-46









### Over The Rainbow

80% cotton 15% polyamide 3% elastan 2% other fibers

Sizes:

Regular Low 35-38 39-42 43-46 35-38 39-42 43-46







#### **The Fireman**

80% cotton 15% polyamide 3% elastan 2% other fibers

Sizes:

23-26 27-30 31-34

100







# Love Story

80% cotton 15% polyamide 3% elastan 2% other fibers

Sizes:











### Salvadorable

80% cotton 15% polyamide 3% elastan 2% other fibers

Sizes:

35-38 39-42 43-46

T









#### Summer Cactus

80% cotton 15% polyamide