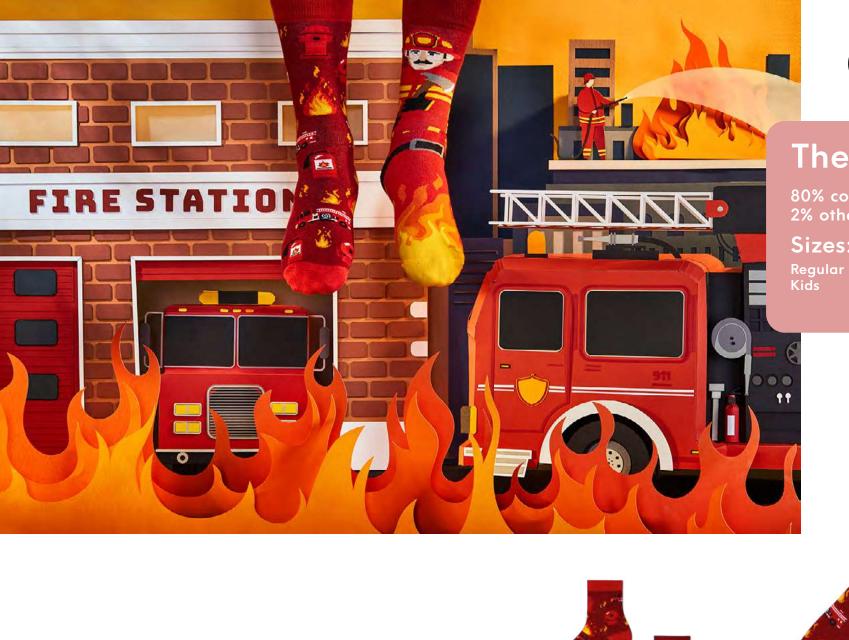

#### **The Fireman**

80% cotton 15% polyamide 3% elastan 2% other fibers

Sizes:

23-26 27-30 31-34

100