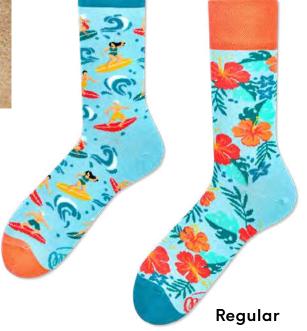

# **Tropical Heat**

80% cotton 15% polyamide 3% elastan 2% other fibers

Sizes:

35-38 39-42 43-46