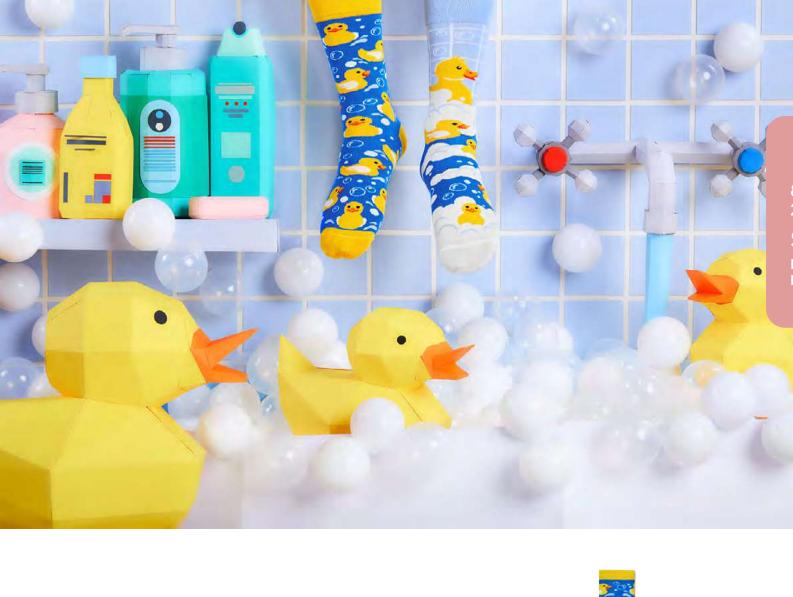

#### **Bath Ducks**

80% cotton 15% polyamide 3% elastan 2% other fibers

Sizes:

Regular Kids 35-38 39-42 43-46 23-26 27-30 31-34