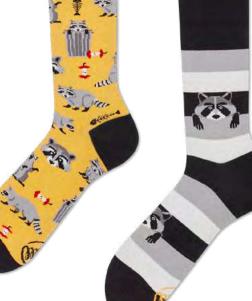

#### Raccoon Bandit

80% cotton 15% polyamide 3% elastan 2% other fibers

Sizes:

23-26 27-30 31-34