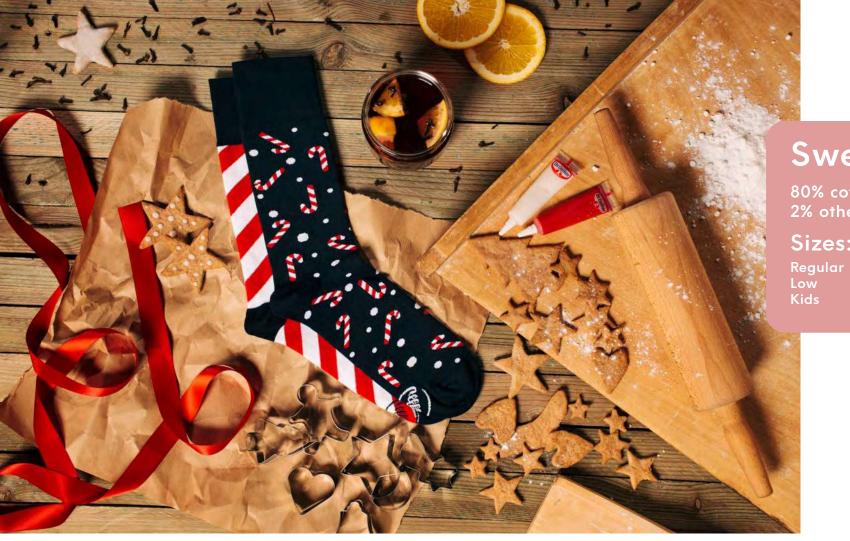

#### Sweet Xmas

80% cotton 15% polyamide 3% elastan 2% other fibers

#### Sizes:

35-38 39-42 43-46 35-38 39-42 43-46 23-26 27-30 31-34