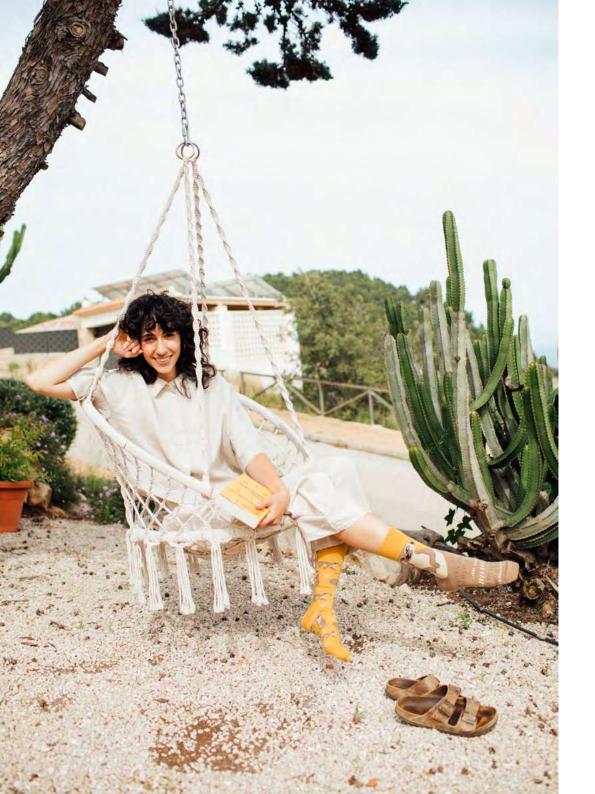

#### The Meerkat

80% cotton 15% polyamide 3% elastan 2% other fibers

#### Sizes:

Regular Kids 35-38 39-42 43-46 23-26 27-30 31-34