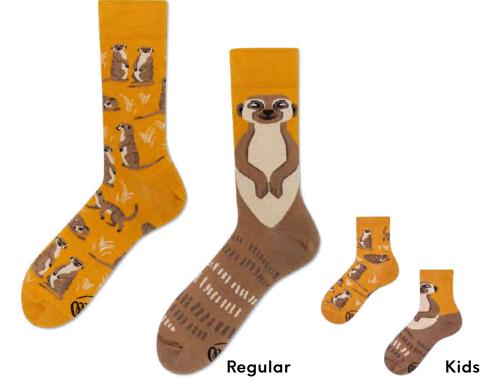

#### The Meerkat

80% cotton 15% polyamide 3% elastan 2% other fibers

#### Sizes:

Regular Kids 35-38 39-42 43-46 23-26 27-30 31-34