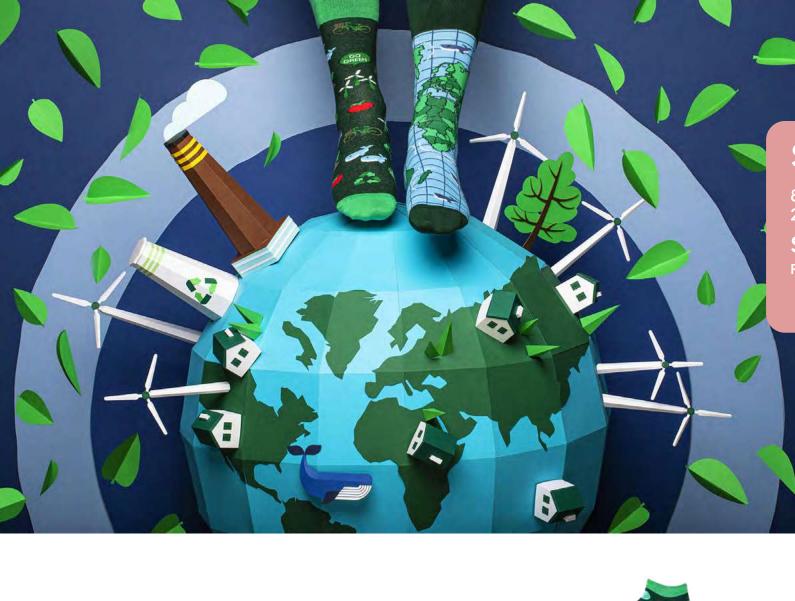

#### Save the Planet

80% cotton 15% polyamide 3% elastan 2% other fibers

Sizes: Regular | Low

01