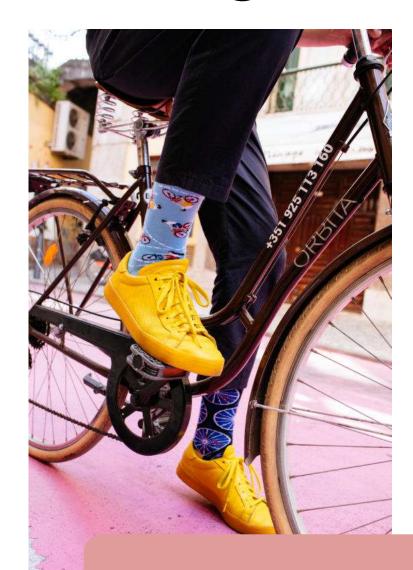

### The Bicycles

80% cotton 15% polyamide 3% elastan 2% other fibers

#### Sizes:

Regular | Low | Quarter | No-Show

Low