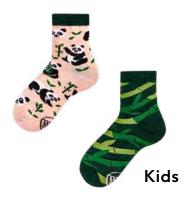

### Sweet Panda

80% cotton 15% polyamide 3% elastan 2% other fibers

Sizes:

Regular | Low Kids

#### Sizes:

Regular Low Kids

35-38 39-42 43-46 35-38 39-42 43-46 23-26 27-30 31-34