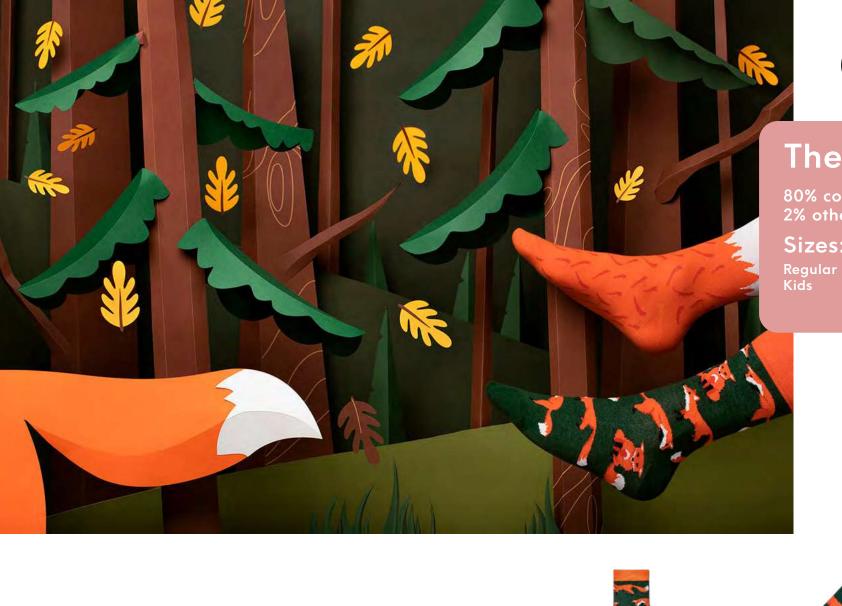

other fibers

#### Sizes:

Kids

Regular Kids 35-38 39-42 43-46

23-26 27-30 31-34





# Pink Flamingo

80% cotton 15% polyamide 3% elastan 2% other fibers

Sizes:







# Egg and Chicken

80% cotton 15% polyamide 3% elastan 2% other fibers

Sizes:

Regular | Low









### Honey Bear

80% cotton 15% polyamide 3% elastan 2% other fibers

Sizes:

Low

Regular | Low Kids









# Horse Derby

80% cotton 15% polyamide 3% elastan 2% other fibers

Sizes: Regular







# **Tropical Heat**

80% cotton 15% polyamide 3% elastan 2% other fibers

Sizes:

35-38 39-42 43-46







# Monkey Business

80% cotton 15% polyamide 3% elastan 2% other fibers

Sizes: Regular | Low









# Playful Dog

80% cotton 15% polyamide 3% elastan 2% other fibers

Or

Regular

Regular | Low | Quarter | No-Show





### The Red Fox

80% cotton 15% polyamide 3% elastan 2% other fibers

Sizes:









# Sausage Dog

80% cotton 15% polyamide 3% elastan 2% other fibers

Sizes:







# Frutti di Mare

80% cotton 15% polyamide 3% elastan 2% other fibers

#### Sizes:

Regular | Low | No-Show Kids 35-38 39-42 43-46

23-26 27-30 31-34









Kids

Kids



# Sloth Life

80% cotton 15% polyamide 3% elastan 2% other fibers

#### Sizes:

Regular | Low | Quarter | No-Show Kids

35-38 39-42 43-46

23-26 27-30 31-34

Pee







### Sweet Panda

80% cotton 15% polyamide 3% elastan 2% other fibers

Sizes:

Regular | Low Kids











# The Squirrels

80% cotton 15% polyamide 3% elastan 2% other fibers

Sizes: Regular









# Other stories





### The Ghost

80% cotton 15% polyamide 3% elastan 2% other fib