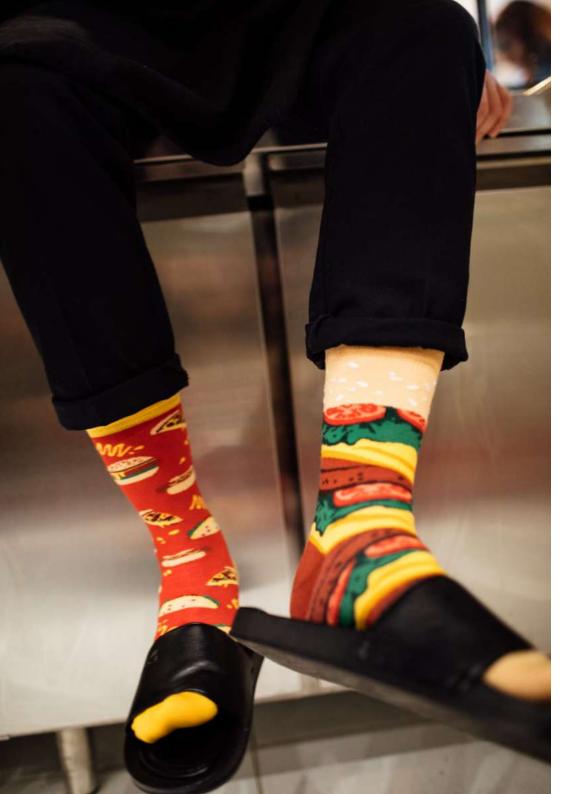

#### Fast Foot

80% cotton 15% polyamide 3% elastan 2% other fibers

#### Sizes:

Regular Low 35-38 39-42 43-46 35-38 39-42 43-46